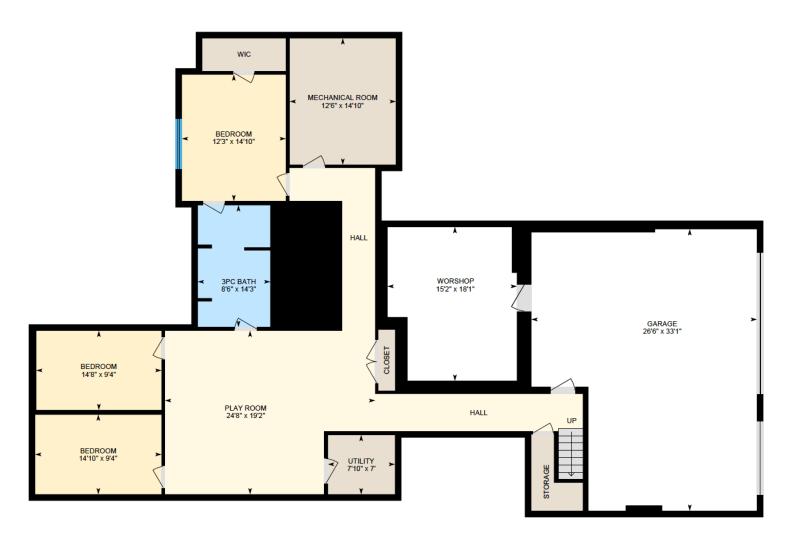

## 95 Upper Cambridge, Baie-d'Urfé





Ali & Chris Homes 147 Cartier, Suite 400, Pointe Claire 514-880-4689 aliandchrishomes.com

White regions are excluded from total floor area. All room dimensions and floor areas must be considered approximate and are subject to independent verification. For method of measurement please contact Ali & Chris Homes.



## 95 Upper Cambridge, Baie-d'Urfé



Ali & Chris Homes 147 Cartier, Suite 400, Pointe Claire 514-880-4689 aliandchrishomes.com

White regions are excluded from total floor area. All room dimensions and floor areas must be considered approximate and are subject to independent verification. For method of measurement please contact Ali & Chris Homes.



## 95 Upper Cambridge, Baie-d'Urfé



Ali & Chris Homes 147 Cartier, Suite 400, Pointe Claire 514-880-4689 aliandchrishomes.com

White regions are excluded from total floor area. All room dimensions and floor areas must be considered approximate and are subject to independent verification. For method of measurement please contact Ali & Chris Homes.