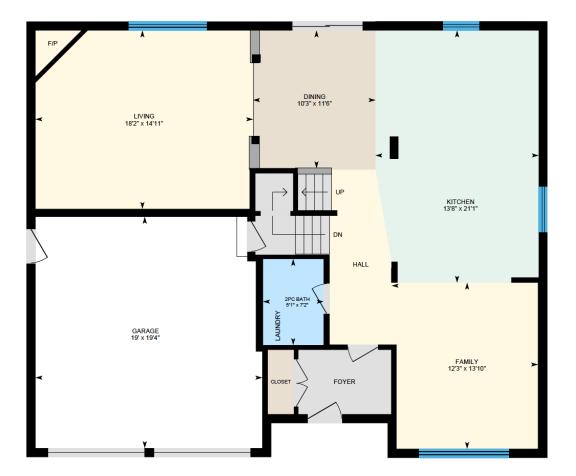

#### 95 Rue Syrah, Kirkland

Main Floor

Ali & Chris Homes 147 Cartier, Suite 400, Pointe Claire 514-880-4689 aliandchrishomes.com

White regions are excluded from total floor area. All room dimensions and floor areas must be considered approximate and are subject to independent verification. For method of measurement please contact Ali & Chris Homes.