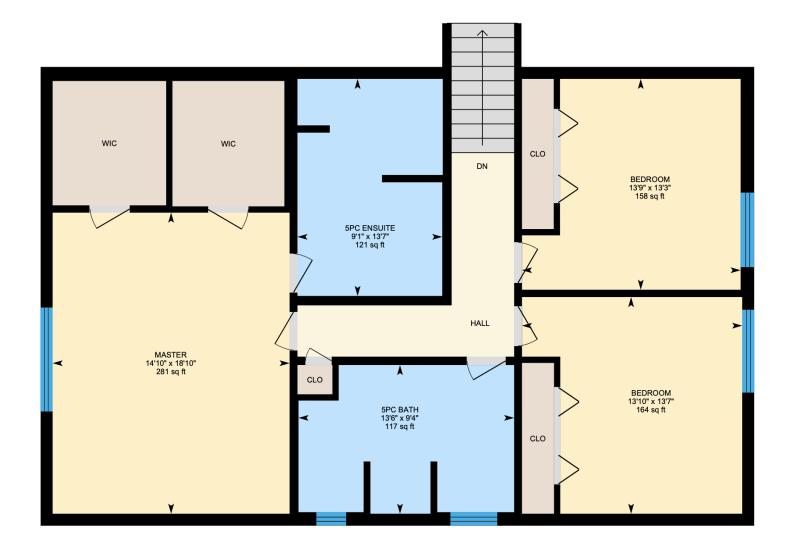

87 Rue Somerset, Baie-d'Urfé

Ali & Chris Homes 3535 boul. St-Charles #304, Kirkland 514-880-4689 aliandchrishomes.com Main Floor: Total Interior Area: 1618 sq. ft. 1<sup>st</sup> Floor: Total Interior Area: 1189 sq. ft. Basement: Total Interior Area: 1196 sq. ft.

Ali & Chris Homes 3535 boul. St-Charles #304, Kirkland 514-880-4689 aliandchrishomes.com Main Floor: Total Interior Area: 1618 sq. ft. 1<sup>st</sup> Floor: Total Interior Area: 1189 sq. ft. Basement: Total Interior Area: 1196 sq. ft.