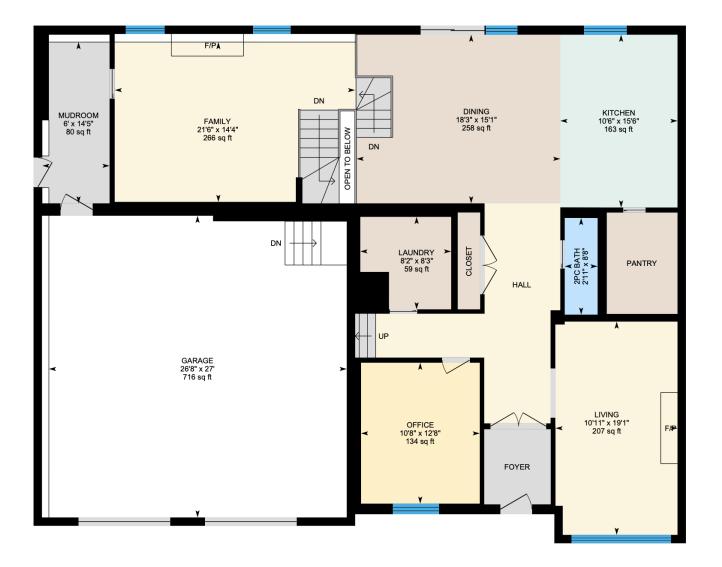

Ali & Chris Homes 3535 boul. St-Charles #304, Kirkland 514-880-4689 aliandchrishomes.com Main Floor: Total Interior Area: 1618 sq. ft. 1<sup>st</sup> Floor: Total Interior Area: 1189 sq. ft. Basement: Total Interior Area: 1196 sq. ft.