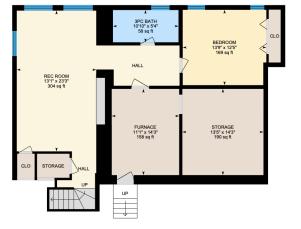

Ali & Chris Homes 3535 boul. St-Charles #304, Kirkland 514-880-4689 aliandchrishomes.com Main Floor: Total Interior Area: 1618 sq. ft. 1<sup>st</sup> Floor: Total Interior Area: 1189 sq. ft. Basement: Total Interior Area: 1196 sq. ft.