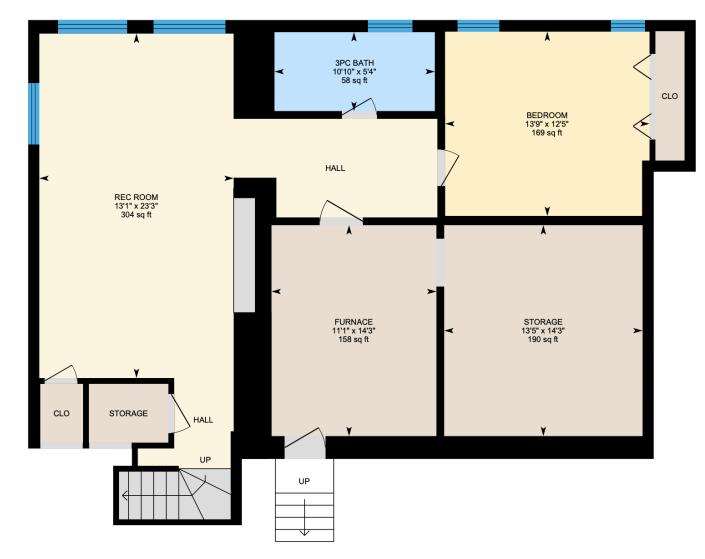

87 Rue Somerset, Baie-d'Urfé

Ali & Chris Homes 3535 boul. St-Charles #304, Kirkland 514-880-4689 aliandchrishomes.com Main Floor: Total Interior Area: 1618 sq. ft. 1<sup>st</sup> Floor: Total Interior Area: 1189 sq. ft. Basement: Total Interior Area: 1196 sq. ft.

Ali & Chris Homes 3535 boul. St-Charles #304, Kirkland 514-880-4689 aliandchrishomes.com Main Floor: Total Interior Area: 1618 sq. ft. 1<sup>st</sup> Floor: Total Interior Area: 1189 sq. ft. Basement: Total Interior Area: 1196 sq. ft.