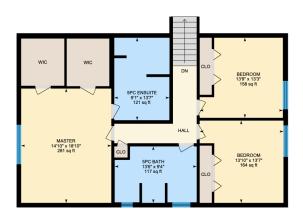

Ali & Chris Homes 3535 boul. St-Charles #304, Kirkland 514-880-4689 aliandchrishomes.com Main Floor: Total Interior Area: 1618 sq. ft. 1<sup>st</sup> Floor: Total Interior Area: 1189 sq. ft. Basement: Total Interior Area: 1196 sq. ft.