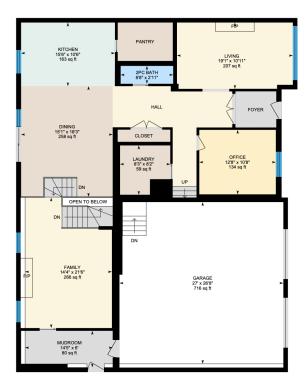

87 Rue Somerset, Baie-d'Urfé

Ali & Chris Homes 3535 boul. St-Charles #304, Kirkland 514-880-4689 aliandchrishomes.com Main Floor: Total Interior Area: 1618 sq. ft. 1<sup>st</sup> Floor: Total Interior Area: 1189 sq. ft. Basement: Total Interior Area: 1196 sq. ft.