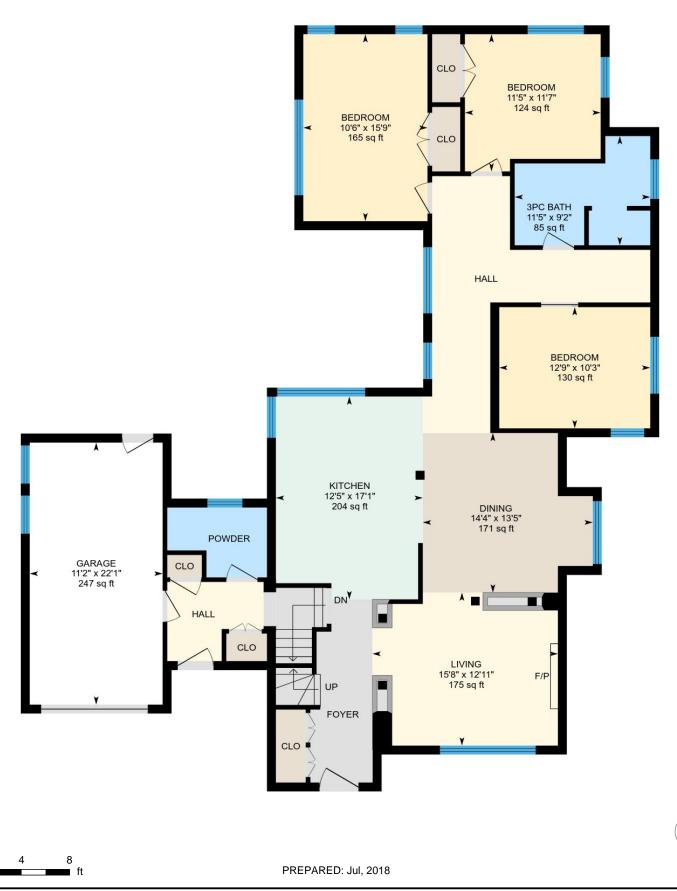

Main Floor Total Exterior Area 1759 sq ft Total Interior Area 1580 sq ft

0

Upper Floor

Total Exterior Area 1065 sq ft

PREPARED: Jul, 2018

Colored regions are included in total floor area. All room dimensions and floor areas must be considered approximate and are subject to independent verification. For method of measurement please see <a href="https://youriguide.com/measure/">https://youriguide.com/measure/</a>.

## Main Building

MAIN FLOOR Garage: 11'2" x 22'1" | 247 sq ft Bedroom: 12'9" x 10'3" | 130 sq ft Bedroom: 10'6" x 15'9" | 165 sq ft Living: 15'8" x 12'11" | 175 sq ft Powder: 8'5" x 5'11" | 42 sq ft Kitchen: 12'5" x 17'1" | 204 sq ft Bedroom: 11'5" x 11'7" | 124 sq ft 3pc Bath: 11'5" x 9'2" | 85 sq ft Dining: 14'4" x 13'5" | 171 sq ft

#### Main Building

Building Perimeter Wall Thickness: 9.1 in

MAIN FLOOR Interior Area: 1580 sq ft Perimeter Wall Length: 238 ft Exterior Area: 1759 sq ft