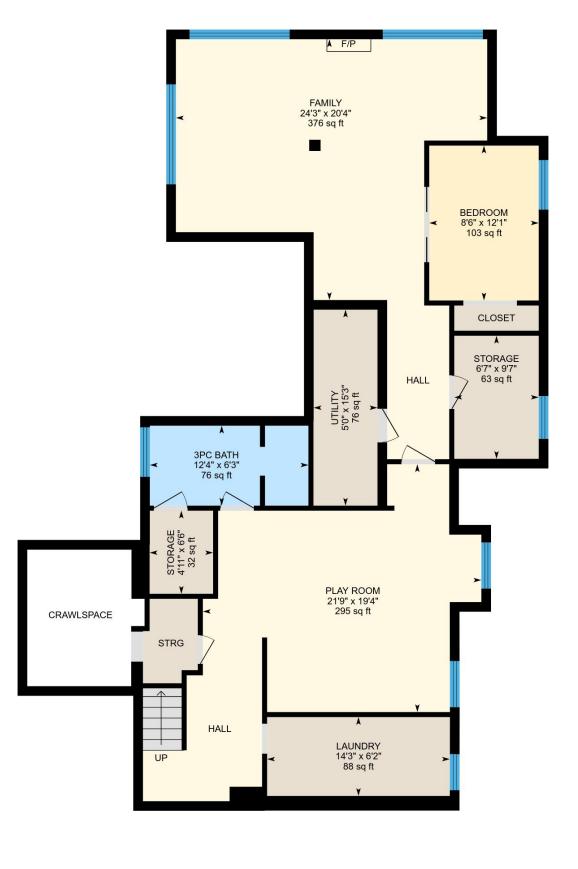

0

Basement Total Exterior Area 1539 sq ft Total Interior Area 1379 sq ft

0 3 6

PREPARED: Jul, 2018

Colored regions are included in total floor area. All room dimensions and floor areas must be considered approximate and are subject to independent verification. For method of measurement please see <a href="https://youriguide.com/measure/">https://youriguide.com/measure/</a>.

### BASEMENT

Storage: 4'11" x 6'6" | 32 sq ft Laundry: 14'3" x 6'2" | 88 sq ft 3pc Bath: 12'4" x 6'3" | 76 sq ft Utility: 5'0" x 15'3" | 76 sq ft Storage: 6'7" x 9'7" | 63 sq ft Play Room: 21'9" x 19'4" | 295 sq ft Family: 24'3" x 20'4" | 376 sq ft Bedroom: 8'6" x 12'1" | 103 sq ft

#### UPPER FLOOR

Interior Area: 952 sq ft Perimeter Wall Length: 150 ft Exterior Area: 1065 sq ft

BASEMENT (Below Grade) Interior Area: 1379 sq ft Perimeter Wall Length: 213 ft Exterior Area: 1539 sq ft