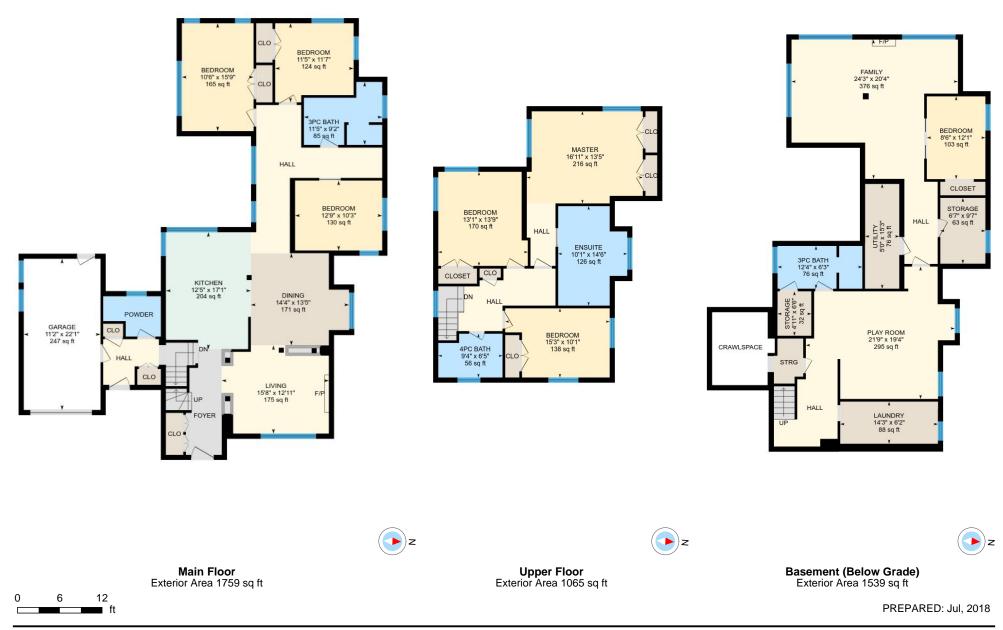

Main Building: Total Exterior Area Above Grade 2824 sq ft

Colored regions are included in total floor area. All room dimensions and floor areas must be considered approximate and are subject to independent verification. For method of measurement please see <a href="https://youriguide.com/measure/">https://youriguide.com/measure/</a>.

Main Floor Total Exterior Area 1759 sq ft Total Interior Area 1580 sq ft

0

Upper Floor

Total Exterior Area 1065 sq ft

PREPARED: Jul, 2018

Colored regions are included in total floor area. All room dimensions and floor areas must be considered approximate and are subject to independent verification. For method of measurement please see <a href="https://youriguide.com/measure/">https://youriguide.com/measure/</a>.

0

Basement Total Exterior Area 1539 sq ft Total Interior Area 1379 sq ft

0 3 6

PREPARED: Jul, 2018

Colored regions are included in total floor area. All room dimensions and floor areas must be considered approximate and are subject to independent verification. For method of measurement please see <a href="https://youriguide.com/measure/">https://youriguide.com/measure/</a>.

## Main Building

MAIN FLOOR Garage: 11'2" x 22'1" | 247 sq ft Bedroom: 12'9" x 10'3" | 130 sq ft Bedroom: 10'6" x 15'9" | 165 sq ft Living: 15'8" x 12'11" | 175 sq ft Powder: 8'5" x 5'11" | 42 sq ft Kitchen: 12'5" x 17'1" | 204 sq ft Bedroom: 11'5" x 11'7" | 124 sq ft 3pc Bath: 11'5" x 9'2" | 85 sq ft Dining: 14'4" x 13'5" | 171 sq ft

# UPPER FLOOR

Master: 16'11" x 13'5" | 216 sq ft Bedroom: 13'1" x 13'9" | 170 sq ft Ensuite: 10'1" x 14'6" | 126 sq ft Bedroom: 15'3" x 10'1" | 138 sq ft 4pc Bath: 9'4" x 6'5" | 56 sq ft

### BASEMENT

Storage: 4'11" x 6'6" | 32 sq ft Laundry: 14'3" x 6'2" | 88 sq ft 3pc Bath: 12'4" x 6'3" | 76 sq ft Utility: 5'0" x 15'3" | 76 sq ft Storage: 6'7" x 9'7" | 63 sq ft Play Room: 21'9" x 19'4" | 295 sq ft Family: 24'3" x 20'4" | 376 sq ft Bedroom: 8'6" x 12'1" | 103 sq ft

#### Main Building

Building Perimeter Wall Thickness: 9.1 in

MAIN FLOOR Interior Area: 1580 sq ft Perimeter Wall Length: 238 ft Exterior Area: 1759 sq ft

#### UPPER FLOOR

Interior Area: 952 sq ft Perimeter Wall Length: 150 ft Exterior Area: 1065 sq ft

BASEMENT (Below Grade) Interior Area: 1379 sq ft Perimeter Wall Length: 213 ft Exterior Area: 1539 sq ft

### Total Above Grade Floor Area

Main Building Interior: 2532 sq ft Main Building Exterior: 2824 sq ft