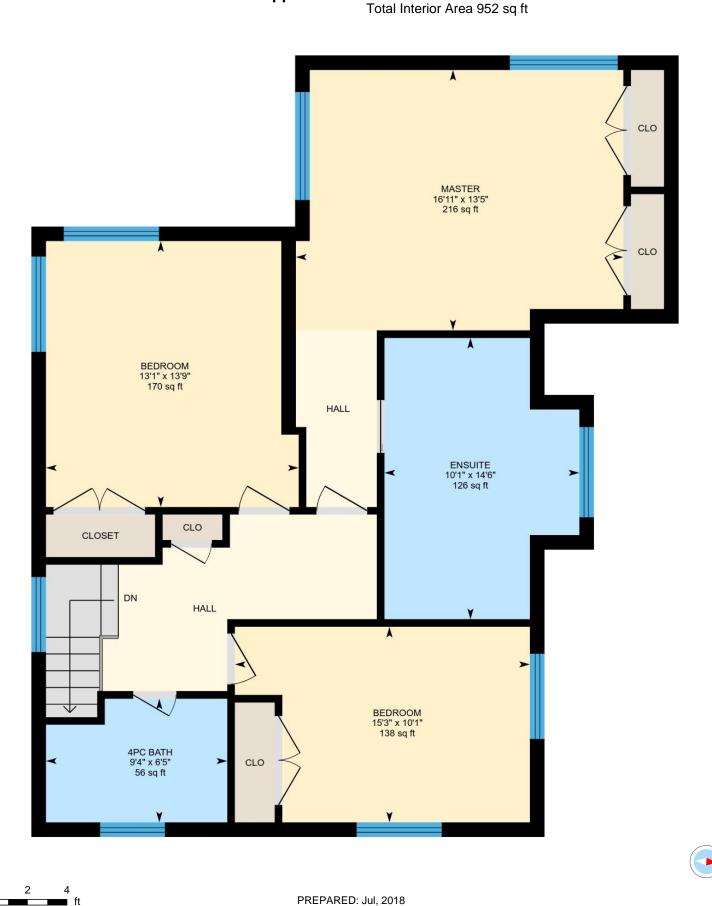

Main Floor Total Exterior Area 1759 sq ft Total Interior Area 1580 sq ft

0

Upper Floor

Total Exterior Area 1065 sq ft

PREPARED: Jul, 2018

Colored regions are included in total floor area. All room dimensions and floor areas must be considered approximate and are subject to independent verification. For method of measurement please see <a href="https://youriguide.com/measure/">https://youriguide.com/measure/</a>.

# UPPER FLOOR

Master: 16'11" x 13'5" | 216 sq ft Bedroom: 13'1" x 13'9" | 170 sq ft Ensuite: 10'1" x 14'6" | 126 sq ft Bedroom: 15'3" x 10'1" | 138 sq ft 4pc Bath: 9'4" x 6'5" | 56 sq ft

#### UPPER FLOOR

Interior Area: 952 sq ft Perimeter Wall Length: 150 ft Exterior Area: 1065 sq ft

BASEMENT (Below Grade) Interior Area: 1379 sq ft Perimeter Wall Length: 213 ft Exterior Area: 1539 sq ft