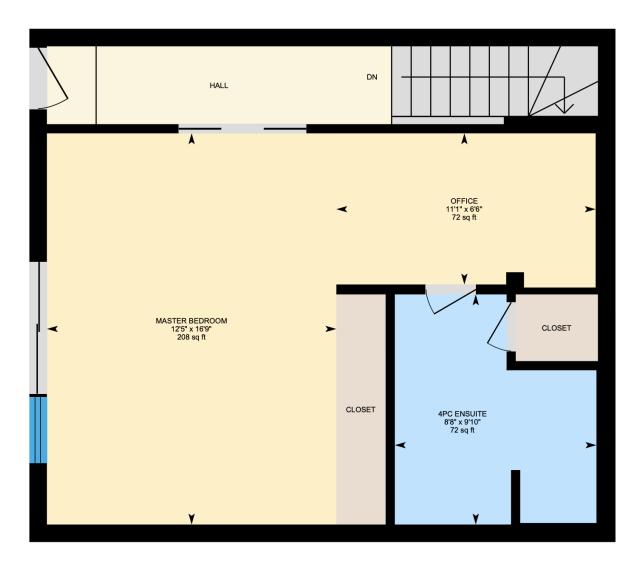

OFFICE
66° x 11'1"
72 sq ft

MASTER BEDROOM
16°5° x 12°5°
208 sq ft

Ali & Chris Homes 3535 boul. St-Charles #304, Kirkland 514-880-4689 aliandchrishomes.com

Main Floor: Total Interior Area: 959 sq. ft. 1st Floor: Total Interior Area: 482 sq. ft.

White regions are excluded from total floor area. All room dimensions and floor areas must be considered approximate and are subject to independent verification. For method of measurement please contact Ali & Chris Homes.