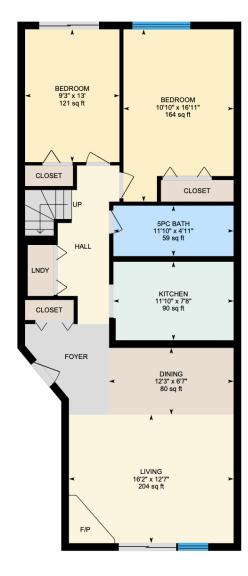

Ali & Chris Homes 3535 boul. St-Charles #304, Kirkland 514-880-4689 aliandchrishomes.com Main Floor: Total Interior Area: 959 sq. ft. 1st Floor: Total Interior Area: 482 sq. ft.

Ali & Chris Homes 3535 boul. St-Charles #304, Kirkland 514-880-4689 aliandchrishomes.com Main Floor: Total Interior Area: 959 sq. ft. 1st Floor: Total Interior Area: 482 sq. ft.

White regions are excluded from total floor area. All room dimensions and floor areas must be considered approximate and are subject to independent verification. For method of measurement please contact Ali & Chris Homes.