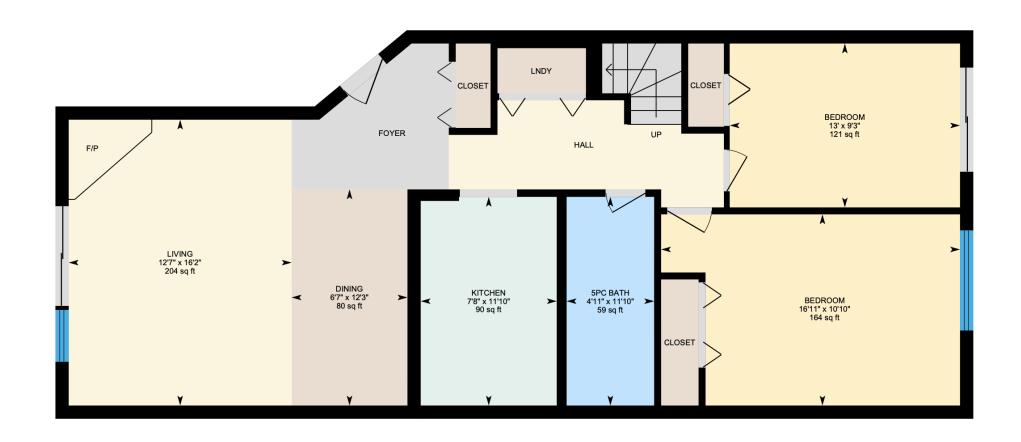

Ali & Chris Homes 3535 boul. St-Charles #304, Kirkland 514-880-4689 aliandchrishomes.com Main Floor: Total Interior Area: 959 sq. ft. 1st Floor: Total Interior Area: 482 sq. ft.

Ali & Chris Homes 3535 boul. St-Charles #304, Kirkland 514-880-4689 aliandchrishomes.com Main Floor: Total Interior Area: 959 sq. ft. 1st Floor: Total Interior Area: 482 sq. ft.

White regions are excluded from total floor area. All room dimensions and floor areas must be considered approximate and are subject to independent verification. For method of measurement please contact Ali & Chris Homes.