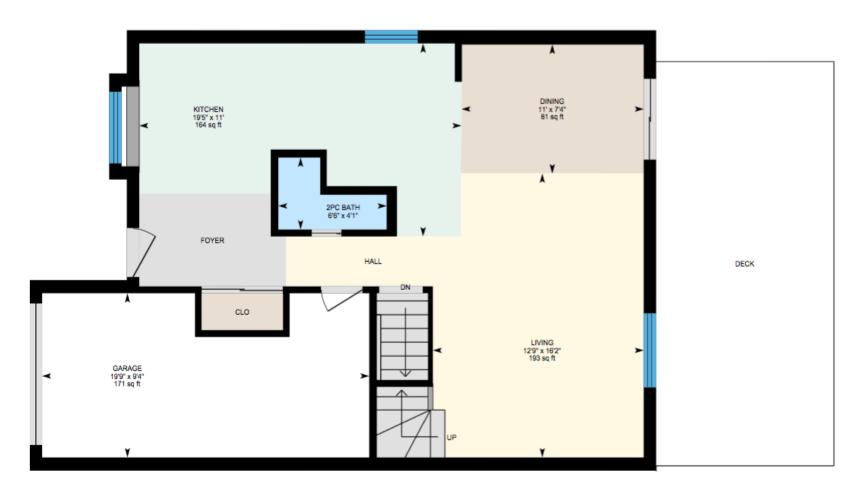

Ali & Chris Homes 3535 boul. St-Charles #304, Kirkland 514-880-4689 aliandchrishomes.com 1st Floor: Total Interior Area: 677.02 sq. ft. 2nd Floor: Total Interior Area: 812.13 sq. ft. Basement: Total Interior Area 628.18 sq. ft.