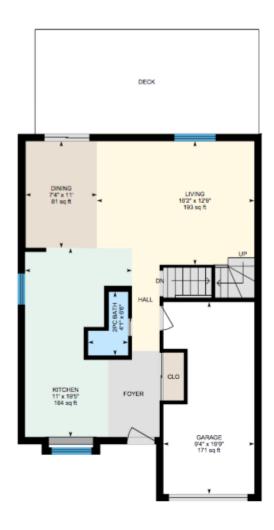

Ali & Chris Homes 3535 boul. St-Charles #304, Kirkland 514-880-4689 aliandchrishomes.com 1st Floor: Total Interior Area: 677.02 sq. ft. 2nd Floor: Total Interior Area: 812.13 sq. ft. Basement: Total Interior Area 628.18 sq. ft.