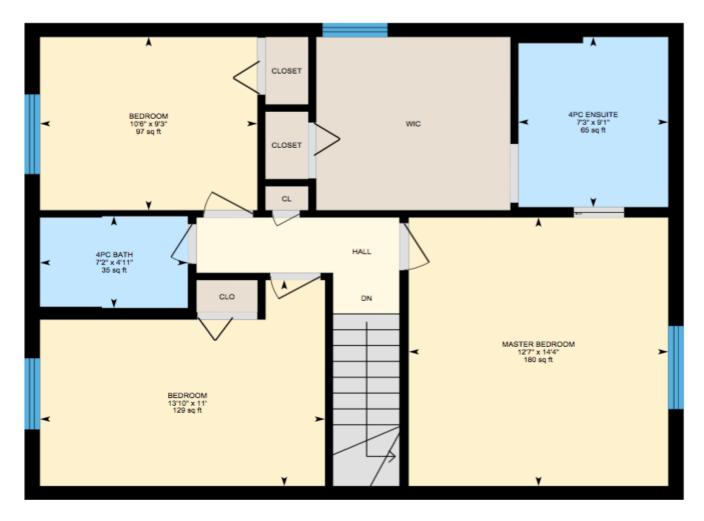

Ali & Chris Homes 3535 boul. St-Charles #304, Kirkland 514-880-4689 aliandchrishomes.com 1st Floor: Total Interior Area: 677.02 sq. ft. 2nd Floor: Total Interior Area: 812.13 sq. ft. Basement: Total Interior Area 628.18 sq. ft.