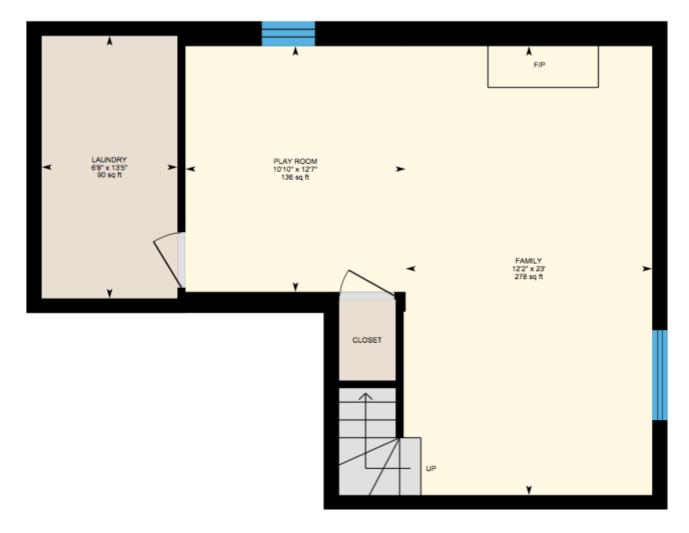

Ali & Chris Homes 3535 boul. St-Charles #304, Kirkland 514-880-4689 aliandchrishomes.com 1st Floor: Total Interior Area: 677.02 sq. ft. 2nd Floor: Total Interior Area: 812.13 sq. ft. Basement: Total Interior Area 628.18 sq. ft.