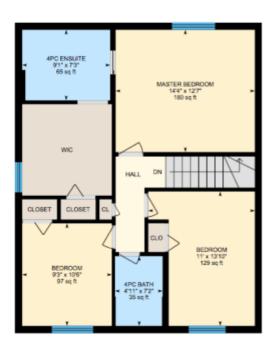

Ali & Chris Homes 3535 boul. St-Charles #304, Kirkland 514-880-4689 aliandchrishomes.com 1st Floor: Total Interior Area: 677.02 sq. ft. 2nd Floor: Total Interior Area: 812.13 sq. ft. Basement: Total Interior Area 628.18 sq. ft.