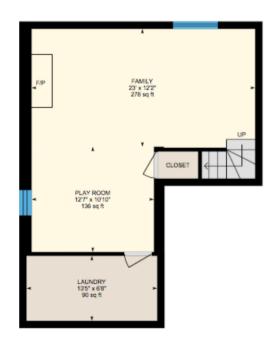

Ali & Chris Homes 3535 boul. St-Charles #304, Kirkland 514-880-4689 aliandchrishomes.com 1st Floor: Total Interior Area: 677.02 sq. ft. 2nd Floor: Total Interior Area: 812.13 sq. ft. Basement: Total Interior Area 628.18 sq. ft.