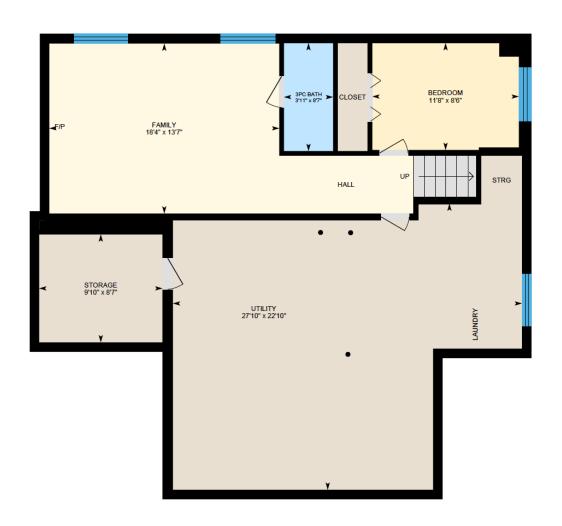

## 696 Rue Victoria, Baie d'Urfé





Ali & Chris Homes 147 Cartier, Suite 400, Pointe Claire 514-880-4689 aliandchrishomes.com

White regions are excluded from total floor area. All room dimensions and floor areas must be considered approximate and are subject to independent verification. For method of measurement please contact Ali & Chris Homes.



## 696 Rue Victoria, Baie d'Urfé



Ali & Chris Homes 147 Cartier, Suite 400, Pointe Claire 514-880-4689 aliandchrishomes.com

White regions are excluded from total floor area. All room dimensions and floor areas must be considered approximate and are subject to independent verification. For method of measurement please contact Ali & Chris Homes.



## 696 Rue Victoria, Baie d'Urfé



Ali & Chris Homes 147 Cartier, Suite 400, Pointe Claire 514-880-4689 aliandchrishomes.com

White regions are excluded from total floor area. All room dimensions and floor areas must be considered approximate and are subject to independent verification. For method of measurement please contact Ali & Chris Homes.