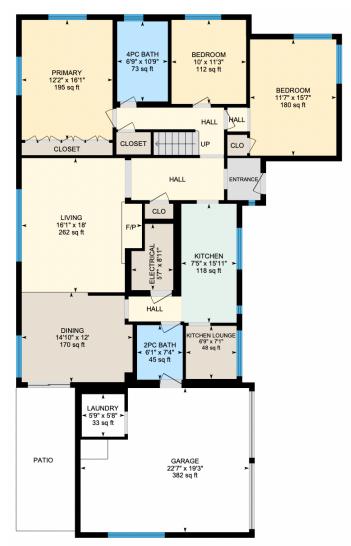

Ali & Chris Homes 3535 boul. St-Charles #304, Kirkland 514-880-4689 aliandchrishomes.com Main Floor Total Interior Area: 1617 sqft. Second Floor Total Interior Area: 977 sqft. Total Interior Area: 2594 sqft

White regions are excluded from total floor area. All room dimensions and floor areas must be considered approximate and are subject to independent verification. For method of measurement please contact Ali & Chris Homes.