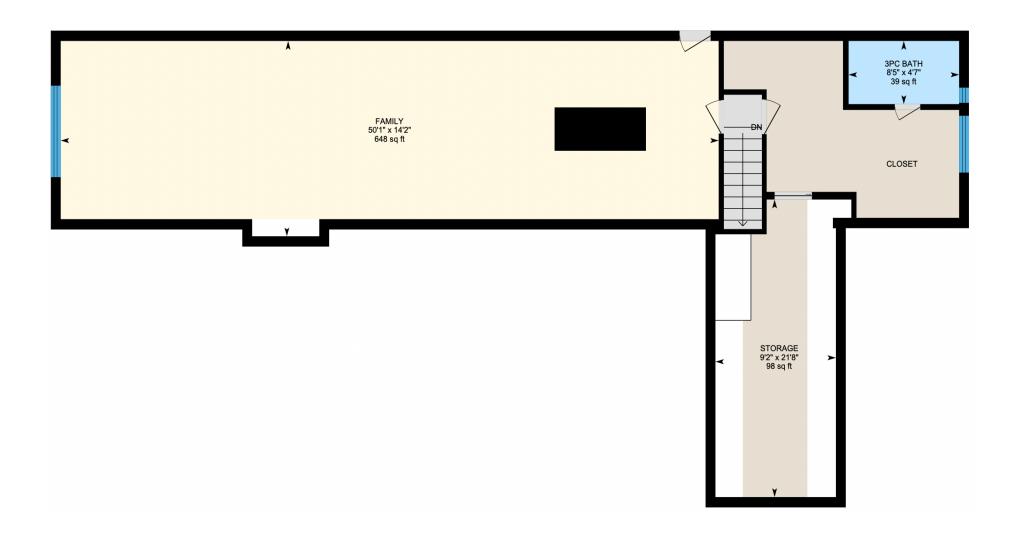

STORAGE

21'8" x 9'2" 98 sq ft

CLOSET

FAMILY 14'2" x 50'1"

648 sq ft

3PC | 4'7" >

Ali & Chris Homes 3535 boul. St-Charles #304, Kirkland 514-880-4689 aliandchrishomes.com

Main Floor Total Interior Area: 1617 sqft.
Second Floor Total Interior Area: 977 sqft.
Total Interior Area: 2594 sqft

White regions are excluded from total floor area. All room dimensions and floor areas must be considered approximate and are subject to independent verification. For method of measurement please contact Ali & Chris Homes.