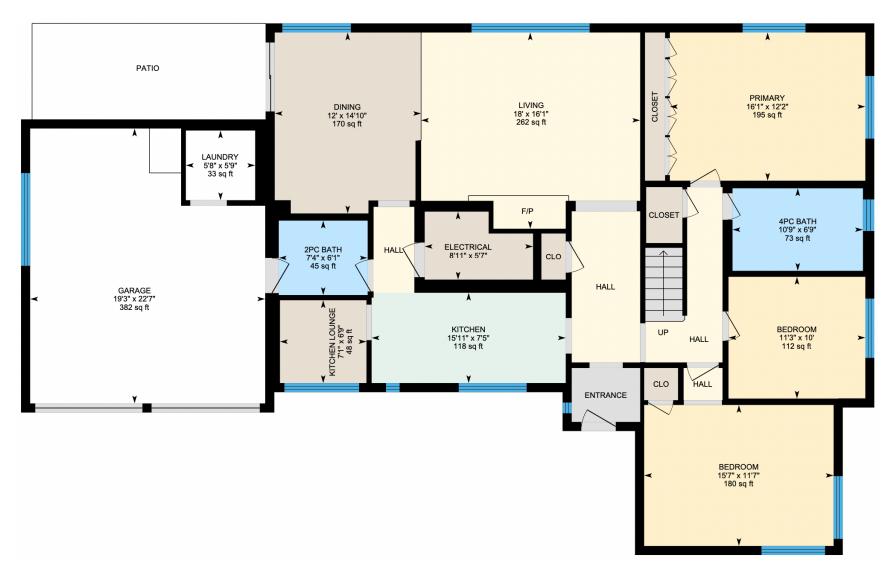

Ali & Chris Homes 3535 boul. St-Charles #304, Kirkland 514-880-4689

aliandchrishomes.com

Main Floor Total Interior Area: 1617 sqft. Second Floor Total Interior Area: 977 sqft. Total Interior Area: 2594 sqft