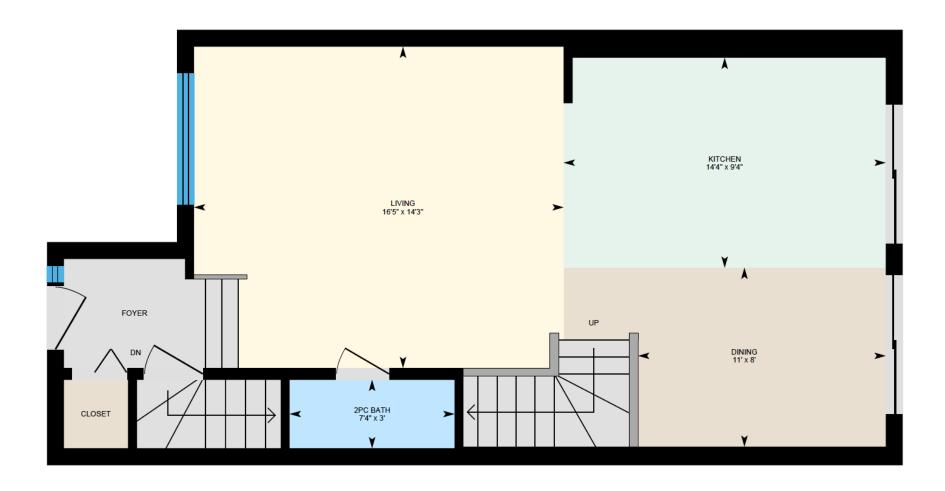

White regions are excluded from total floor area. All room dimensions and floor areas must be considered approximate and are subject to independent verification. For method of measurement please contact Ali & Chris Homes.