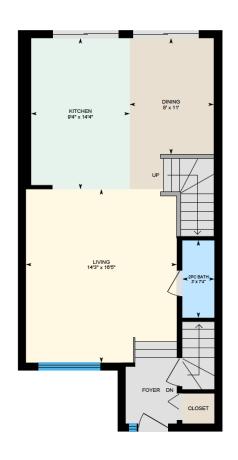

White regions are excluded from total floor area. All room dimensions and floor areas must be considered approximate and are subject to independent verification. For method of measurement please contact Ali & Chris Homes.