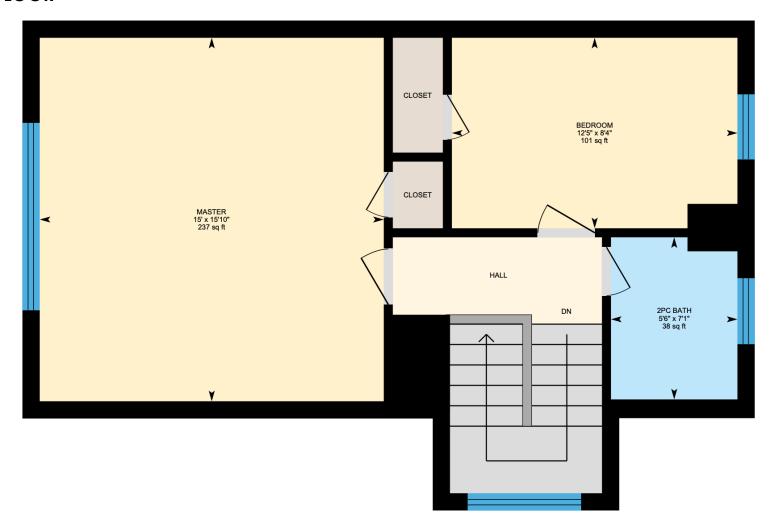

## 1st FLOOR

Ali & Chris Homes 3535 boul. St-Charles #304, Kirkland 514-880-4689 aliandchrishomes.com Main Floor: Total Interior Area: 767 sq. ft. 1st Floor: Total Interior Area: 507 sq. ft. Basement: Total Interior Area: 713 sq. ft.