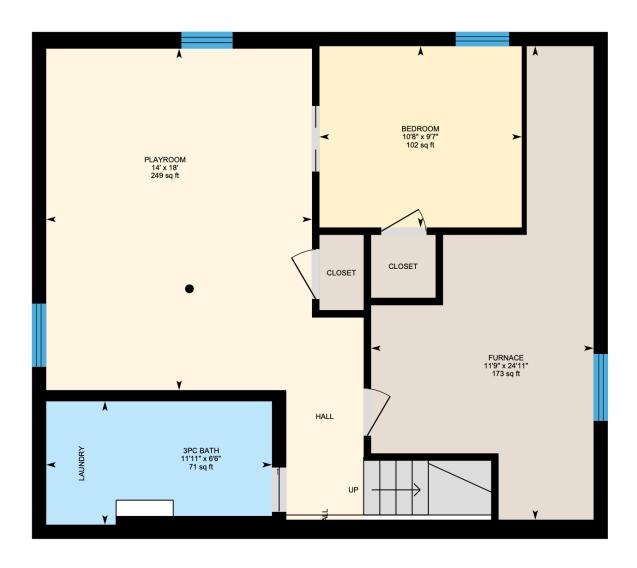

## **BASEMENT**

Ali & Chris Homes 3535 boul. St-Charles #304, Kirkland 514-880-4689 aliandchrishomes.com Main Floor: Total Interior Area: 767 sq. ft. 1<sup>st</sup> Floor: Total Interior Area: 507 sq. ft. Basement: Total Interior Area: 713 sq. ft.