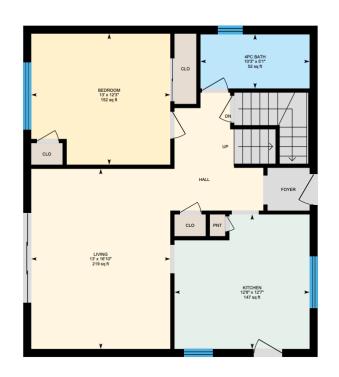

Ali & Chris Homes 3535 boul. St-Charles #304, Kirkland 514-880-4689 aliandchrishomes.com Main Floor: Total Interior Area: 767 sq. ft. 1<sup>st</sup> Floor: Total Interior Area: 507 sq. ft. Basement: Total Interior Area: 713 sq. ft.

## **MAIN FLOOR**

Ali & Chris Homes 3535 boul. St-Charles #304, Kirkland 514-880-4689 aliandchrishomes.com Main Floor: Total Interior Area: 767 sq. ft. 1<sup>st</sup> Floor: Total Interior Area: 507 sq. ft. Basement: Total Interior Area: 713 sq. ft.