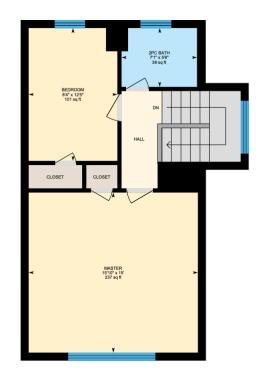

Ali & Chris Homes 3535 boul. St-Charles #304, Kirkland 514-880-4689 aliandchrishomes.com Main Floor: Total Interior Area: 767 sq. ft. 1<sup>st</sup> Floor: Total Interior Area: 507 sq. ft. Basement: Total Interior Area: 713 sq. ft.

## 1st FLOOR

Ali & Chris Homes 3535 boul. St-Charles #304, Kirkland 514-880-4689 aliandchrishomes.com Main Floor: Total Interior Area: 767 sq. ft. 1st Floor: Total Interior Area: 507 sq. ft. Basement: Total Interior Area: 713 sq. ft.