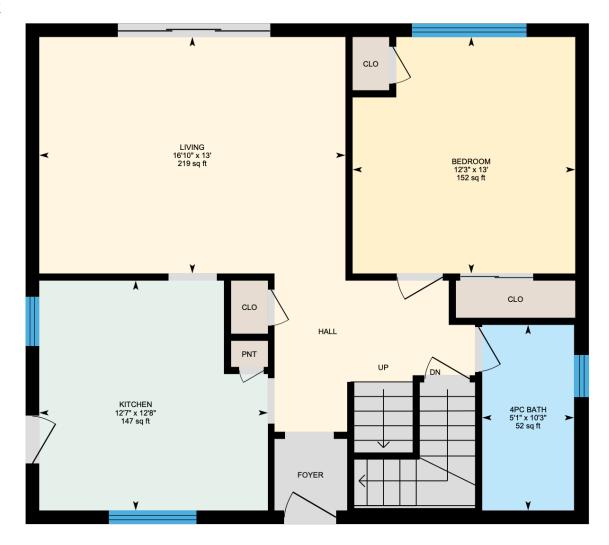

Ali & Chris Homes 3535 boul. St-Charles #304, Kirkland 514-880-4689 aliandchrishomes.com Main Floor: Total Interior Area: 767 sq. ft. 1<sup>st</sup> Floor: Total Interior Area: 507 sq. ft. Basement: Total Interior Area: 713 sq. ft.

## **MAIN FLOOR**

Ali & Chris Homes 3535 boul. St-Charles #304, Kirkland 514-880-4689 aliandchrishomes.com Main Floor: Total Interior Area: 767 sq. ft. 1<sup>st</sup> Floor: Total Interior Area: 507 sq. ft. Basement: Total Interior Area: 713 sq. ft.