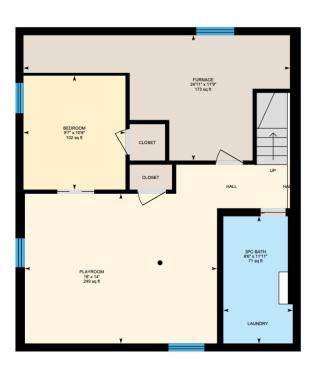

Ali & Chris Homes 3535 boul. St-Charles #304, Kirkland 514-880-4689 aliandchrishomes.com Main Floor: Total Interior Area: 767 sq. ft. 1<sup>st</sup> Floor: Total Interior Area: 507 sq. ft. Basement: Total Interior Area: 713 sq. ft.

## **BASEMENT**

Ali & Chris Homes 3535 boul. St-Charles #304, Kirkland 514-880-4689 aliandchrishomes.com Main Floor: Total Interior Area: 767 sq. ft. 1<sup>st</sup> Floor: Total Interior Area: 507 sq. ft. Basement: Total Interior Area: 713 sq. ft.