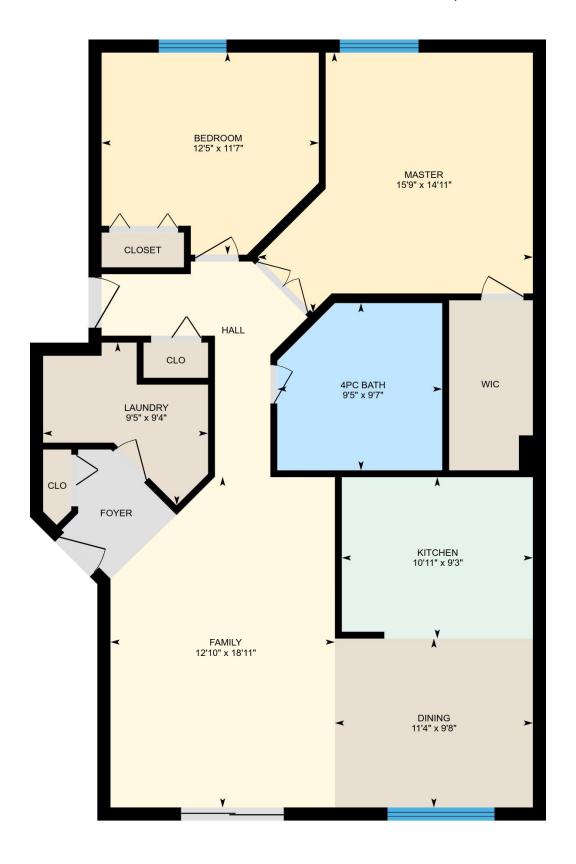

#### **Room Measurements**

Only major rooms are listed. Some listed rooms may be excluded from total interior floor area (e.g. garage). Room dimensions are largest length and width; parts of room may be smaller. Room area is not always equal to product of length and width.

## **Main Building**

MAIN FLOOR

Laundry: 9'5" x 9'4"

Bedroom: 12'5" x 11'7"

Master: 15'9" x 14'11"

4pc Bath: 9'5" x 9'7"

Kitchen: 10'11" x 9'3"

Dining: 11'4" x 9'8"

Family: 12'10" x 18'11"