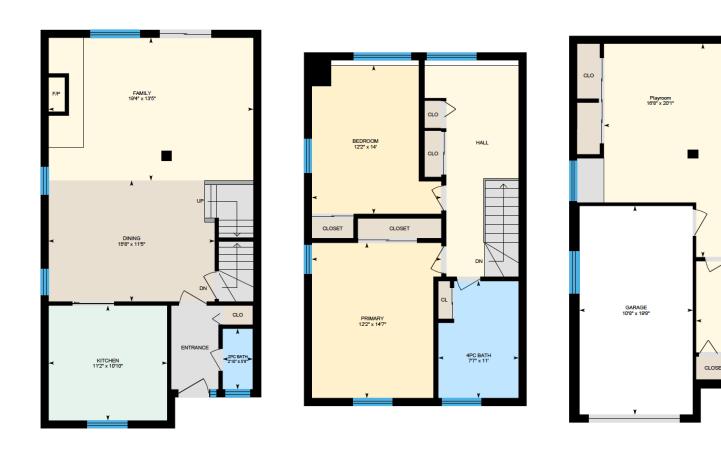

UTILITY

Ali & Chris Homes 3535 boul. St-Charles #304, Kirkland 514-880-4689 aliandchrishomes.com

Ali & Chris Homes 3535 boul. St-Charles #304, Kirkland 514-880-4689 aliandchrishomes.com

White regions are excluded from total floor area. All room dimensions and floor areas must be considered approximate and are subject to independent verification. For method of measurement please contact Ali & Chris Homes.

Ali & Chris Homes 3535 boul. St-Charles #304, Kirkland 514-880-4689 aliandchrishomes.com

White regions are excluded from total floor area. All room dimensions and floor areas must be considered approximate and are subject to independent verification. For method of measurement please contact Ali & Chris Homes.