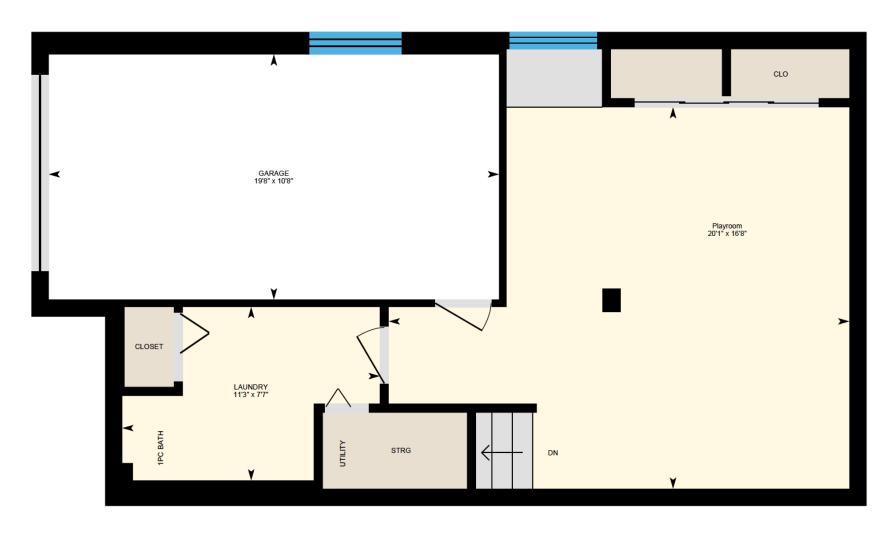

UTILITY

Ali & Chris Homes 3535 boul. St-Charles #304, Kirkland 514-880-4689 aliandchrishomes.com

Ali & Chris Homes 3535 boul. St-Charles #304, Kirkland 514-880-4689 aliandchrishomes.com

White regions are excluded from total floor area. All room dimensions and floor areas must be considered approximate and are subject to independent verification. For method of measurement please contact Ali & Chris Homes.

Ali & Chris Homes 3535 boul. St-Charles #304, Kirkland 514-880-4689 aliandchrishomes.com

White regions are excluded from total floor area. All room dimensions and floor areas must be considered approximate and are subject to independent verification. For method of measurement please contact Ali & Chris Homes.