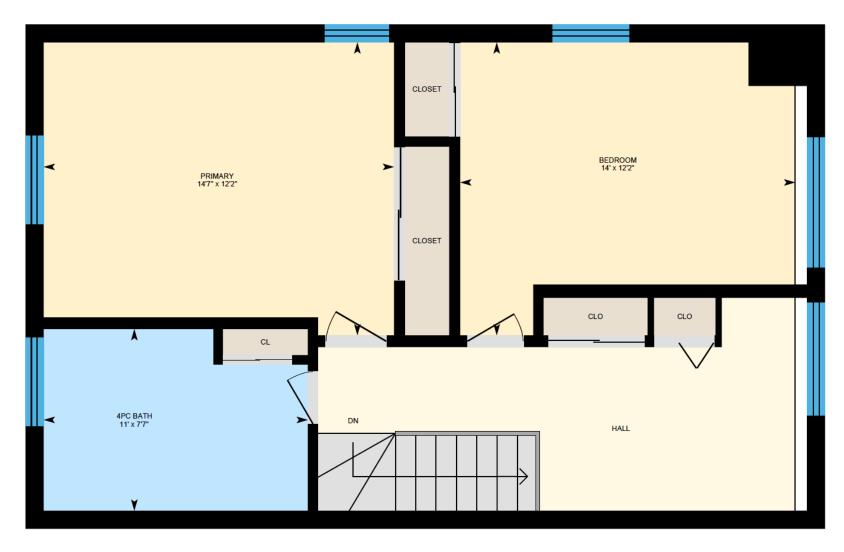

UTILITY

Ali & Chris Homes 3535 boul. St-Charles #304, Kirkland 514-880-4689 aliandchrishomes.com

Ali & Chris Homes 3535 boul. St-Charles #304, Kirkland 514-880-4689 aliandchrishomes.com

White regions are excluded from total floor area. All room dimensions and floor areas must be considered approximate and are subject to independent verification. For method of measurement please contact Ali & Chris Homes.

Ali & Chris Homes 3535 boul. St-Charles #304, Kirkland 514-880-4689 aliandchrishomes.com

White regions are excluded from total floor area. All room dimensions and floor areas must be considered approximate and are subject to independent verification. For method of measurement please contact Ali & Chris Homes.