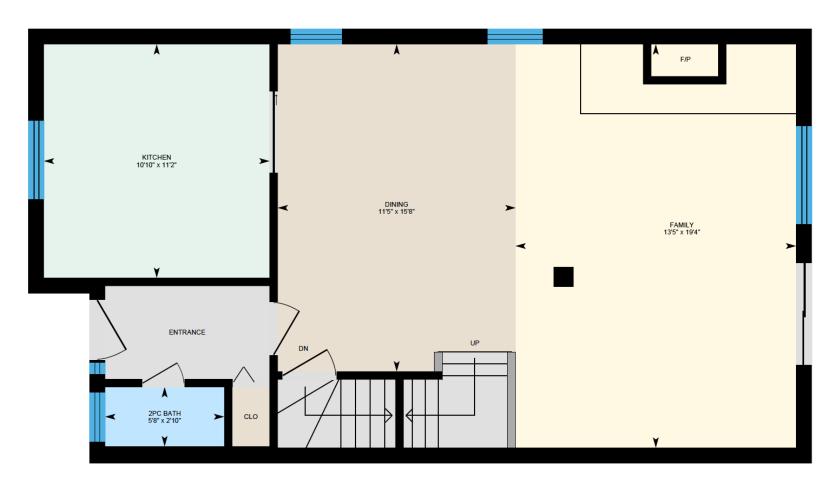

UTILITY

Ali & Chris Homes 3535 boul. St-Charles #304, Kirkland 514-880-4689 aliandchrishomes.com

Ali & Chris Homes 3535 boul. St-Charles #304, Kirkland 514-880-4689 aliandchrishomes.com

White regions are excluded from total floor area. All room dimensions and floor areas must be considered approximate and are subject to independent verification. For method of measurement please contact Ali & Chris Homes.

Ali & Chris Homes 3535 boul. St-Charles #304, Kirkland 514-880-4689 aliandchrishomes.com

White regions are excluded from total floor area. All room dimensions and floor areas must be considered approximate and are subject to independent verification. For method of measurement please contact Ali & Chris Homes.