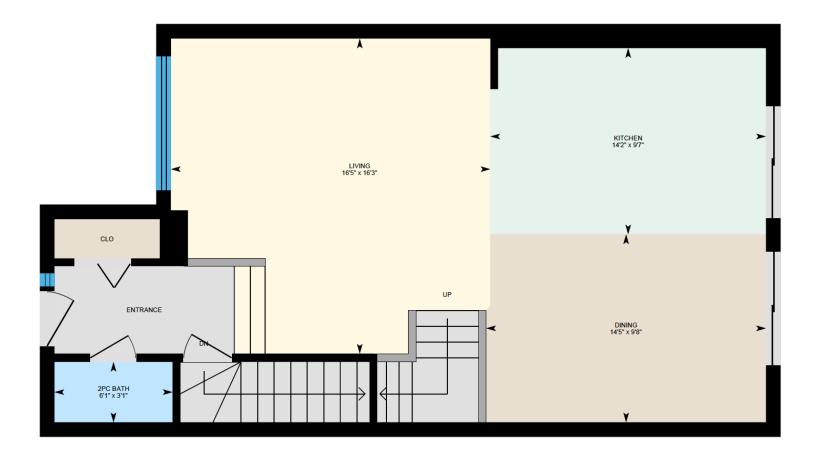

aliandchrishomes.com

White regions are excluded from total floor area. All room dimensions and floor areas must be considered approximate and are subject to independent verification. For method of measurement please contact Ali & Chris Homes.