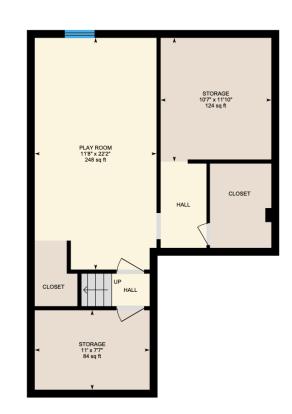

Ali & Chris Homes 3535 boul. St-Charles #304, Kirkland 514-880-4689 aliandchrishomes.com Main Floor: Total Interior Area: 556 sq. ft. 1<sup>st</sup> Floor: Total Interior Area: 817 sq. ft. Basement: Total Interior Area: 604 sq. ft.