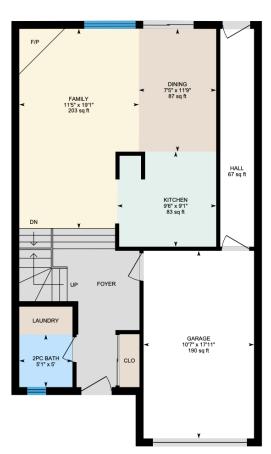

## 5021 Rue Victor Marchand, Pierrefonds

Ali & Chris Homes 3535 boul. St-Charles #304, Kirkland 514-880-4689 aliandchrishomes.com Main Floor: Total Interior Area: 556 sq. ft. 1<sup>st</sup> Floor: Total Interior Area: 817 sq. ft. Basement: Total Interior Area: 604 sq. ft.