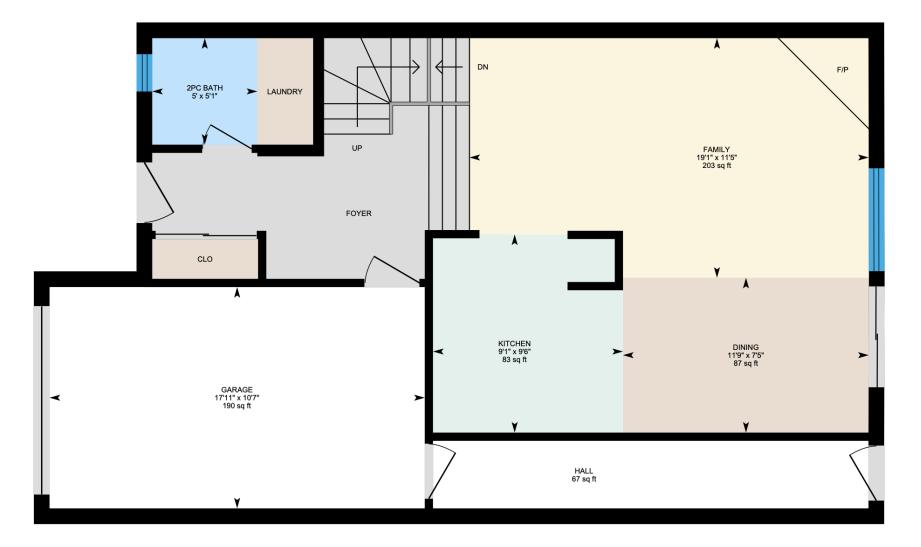

Ali & Chris Homes 3535 boul. St-Charles #304, Kirkland 514-880-4689 aliandchrishomes.com Main Floor: Total Interior Area: 556 sq. ft. 1<sup>st</sup> Floor: Total Interior Area: 817 sq. ft. Basement: Total Interior Area: 604 sq. ft.