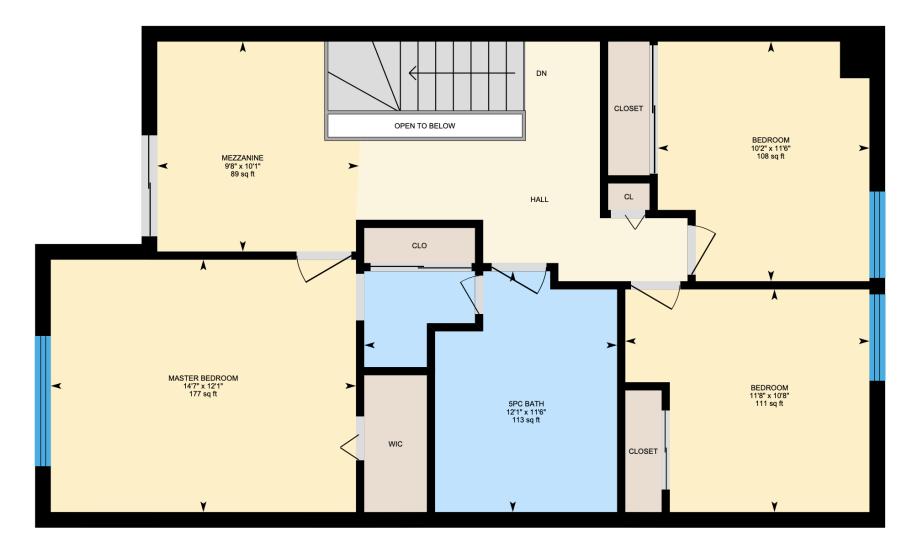

## 5021 Rue Victor Marchand, Pierrefonds

Ali & Chris Homes 3535 boul. St-Charles #304, Kirkland 514-880-4689 aliandchrishomes.com Main Floor: Total Interior Area: 556 sq. ft. 1<sup>st</sup> Floor: Total Interior Area: 817 sq. ft. Basement: Total Interior Area: 604 sq. ft.