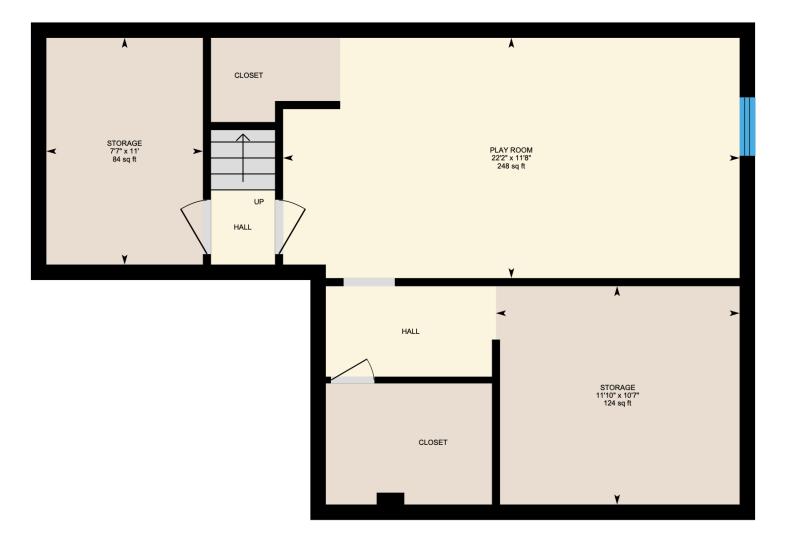

## 5021 Rue Victor Marchand, Pierrefonds

Ali & Chris Homes 3535 boul. St-Charles #304, Kirkland 514-880-4689 aliandchrishomes.com Main Floor: Total Interior Area: 556 sq. ft. 1<sup>st</sup> Floor: Total Interior Area: 817 sq. ft. Basement: Total Interior Area: 604 sq. ft.