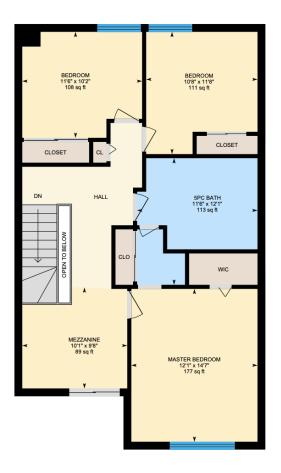

Ali & Chris Homes 3535 boul. St-Charles #304, Kirkland 514-880-4689 aliandchrishomes.com Main Floor: Total Interior Area: 556 sq. ft. 1<sup>st</sup> Floor: Total Interior Area: 817 sq. ft. Basement: Total Interior Area: 604 sq. ft.