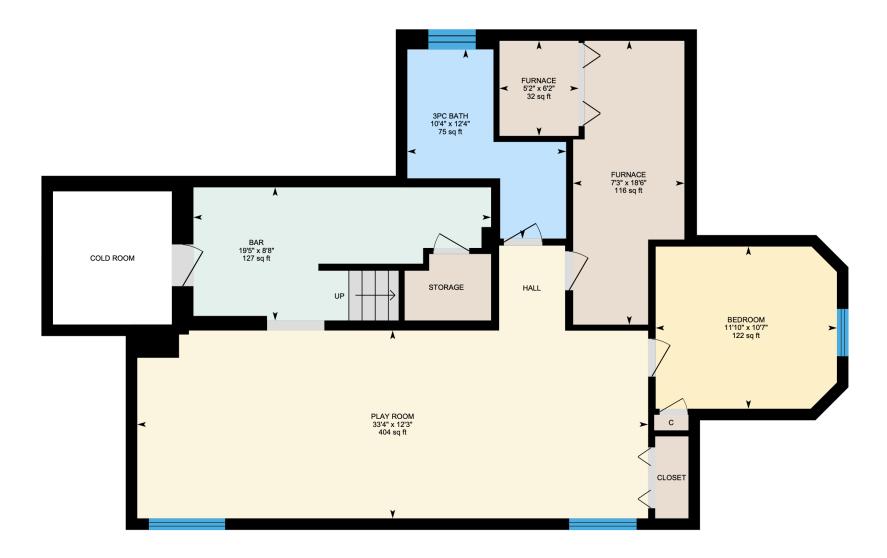

Main Floor: Total Interior Area: 1099 sq. ft. 1st Floor: Total Interior Area: 1032 sq. ft. Basement: Total Interior Area: 1020 sq. ft.

White regions are excluded from total floor area. All room dimensions and floor areas must be considered approximate and are subject to independent verification. For method of measurement please contact Ali & Chris Homes.

Main Floor: Total Interior Area: 1099 sq. ft. 1st Floor: Total Interior Area: 1032 sq. ft. Basement: Total Interior Area: 1020 sq. ft.

Main Floor: Total Interior Area: 1099 sq. ft. 1<sup>st</sup> Floor: Total Interior Area: 1032 sq. ft. Basement: Total Interior Area: 1020 sq. ft.