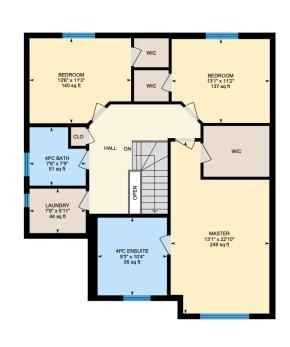

Main Floor: Total Interior Area: 1099 sq. ft. 1st Floor: Total Interior Area: 1032 sq. ft. Basement: Total Interior Area: 1020 sq. ft.

White regions are excluded from total floor area. All room dimensions and floor areas must be considered approximate and are subject to independent verification. For method of measurement please contact Ali & Chris Homes.