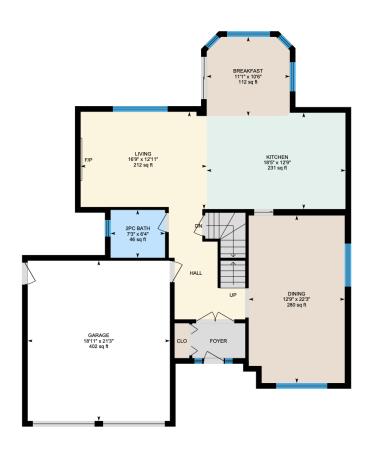

Main Floor: Total Interior Area: 1099 sq. ft. 1st Floor: Total Interior Area: 1032 sq. ft. Basement: Total Interior Area: 1020 sq. ft.

White regions are excluded from total floor area. All room dimensions and floor areas must be considered approximate and are subject to independent verification. For method of measurement please contact Ali & Chris Homes.