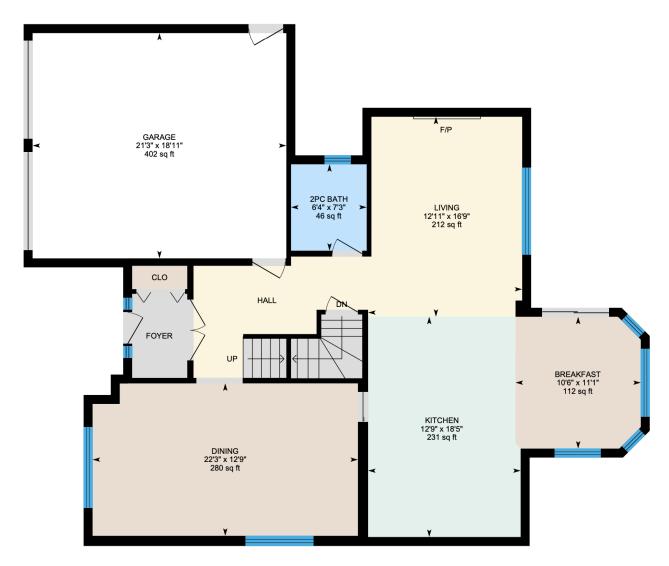

Main Floor: Total Interior Area: 1099 sq. ft. 1st Floor: Total Interior Area: 1032 sq. ft. Basement: Total Interior Area: 1020 sq. ft.

White regions are excluded from total floor area. All room dimensions and floor areas must be considered approximate and are subject to independent verification. For method of measurement please contact Ali & Chris Homes.







Main Floor: Total Interior Area: 1099 sq. ft. 1st Floor: Total Interior Area: 1032 sq. ft. Basement: Total Interior Area: 1020 sq. ft.

White regions are excluded from total floor area. All room dimensions and floor areas must be considered approximate and are subject to independent verification. For method of measurement please contact Ali & Chris Homes.







Main Floor: Total Interior Area: 1099 sq. ft. 1st Floor: Total Interior Area: 1032 sq. ft. Basement: Total Interior Area: 1020 sq. ft.





Main Floor: Total Interior Area: 1099 sq. ft. 1<sup>st</sup> Floor: Total Interior Area: 1032 sq. ft. Basement: Total Interior Area: 1020 sq. ft.