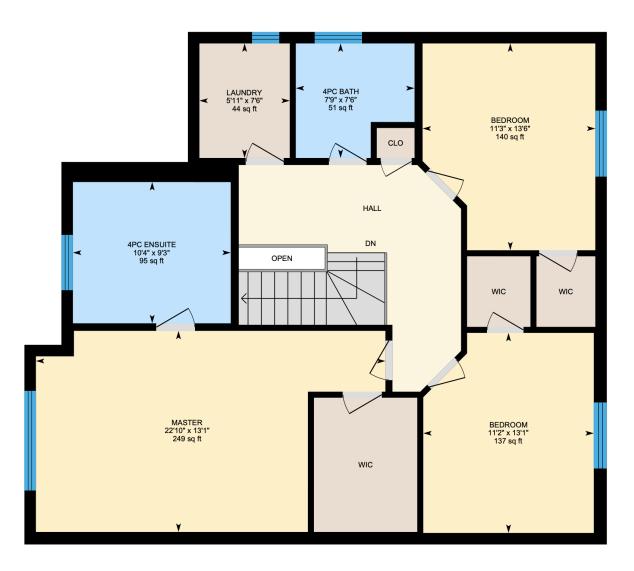

Main Floor: Total Interior Area: 1099 sq. ft. 1st Floor: Total Interior Area: 1032 sq. ft. Basement: Total Interior Area: 1020 sq. ft.

White regions are excluded from total floor area. All room dimensions and floor areas must be considered approximate and are subject to independent verification. For method of measurement please contact Ali & Chris Homes.

Main Floor: Total Interior Area: 1099 sq. ft. 1st Floor: Total Interior Area: 1032 sq. ft. Basement: Total Interior Area: 1020 sq. ft.

Main Floor: Total Interior Area: 1099 sq. ft. 1<sup>st</sup> Floor: Total Interior Area: 1032 sq. ft. Basement: Total Interior Area: 1020 sq. ft.