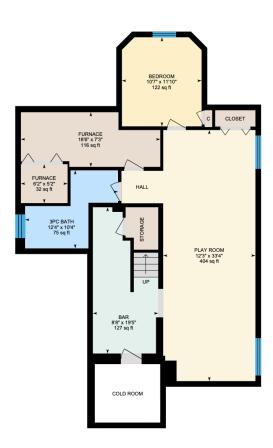

Main Floor: Total Interior Area: 1099 sq. ft. 1st Floor: Total Interior Area: 1032 sq. ft. Basement: Total Interior Area: 1020 sq. ft.

Main Floor: Total Interior Area: 1099 sq. ft. 1<sup>st</sup> Floor: Total Interior Area: 1032 sq. ft. Basement: Total Interior Area: 1020 sq. ft.