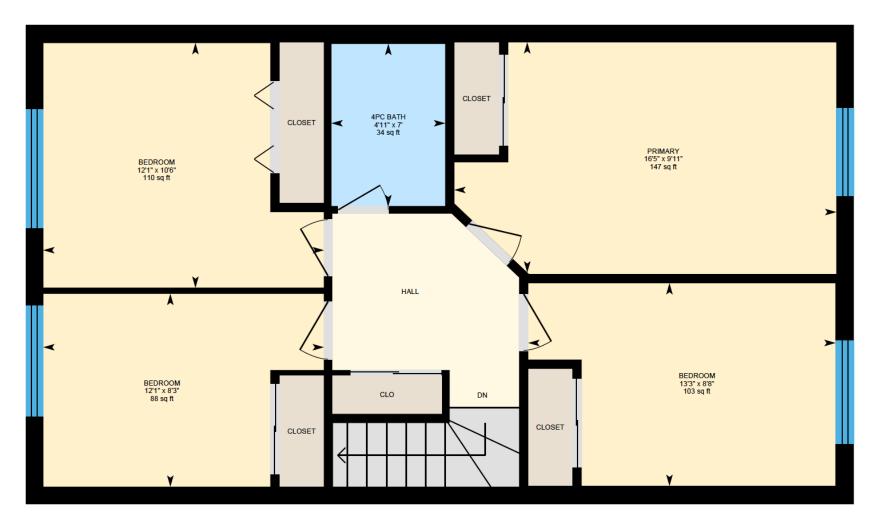

Ali & Chris Homes 3535 boul. St-Charles #304, Kirkland 514-880-4689

aliandchrishomes.com

1st Floor: Total Interior Area: 648 sq. ft. 2nd Floor: Total Interior Area: 650 sq. ft. Basement: 428 sq. ft.

White regions are excluded from total floor area. All room dimensions and floor areas must be considered approximate and are subject to independent verification. For method of measurement please contact Ali & Chris Homes.

Ali & Chris Homes 3535 boul. St-Charles #304, Kirkland 514-880-4689

aliandchrishomes.com

1<sup>st</sup> Floor: Total Interior Area: 648 sq. ft. 2<sup>nd</sup> Floor: Total Interior Area: 650 sq. ft. Basement: 428 sq. ft.

Ali & Chris Homes 3535 boul. St-Charles #304, Kirkland 514-880-4689

aliandchrishomes.com

1st Floor: Total Interior Area: 648 sq. ft. 2nd Floor: Total Interior Area: 650 sq. ft. Basement: 428 sq. ft.

1<sup>st</sup> Floor: Total Interior Area: 648 sq. ft.

Ali & Chris Homes 3535 boul. St-Charles #304, Kirkland 514-880-4689

aliandchrishomes.com

2<sup>nd</sup> Floor: Total Interior Area: 650 sq. ft. Basement: 428 sq. ft.

White regions are excluded from total floor area. All room dimensions and floor areas must be considered approximate and are subject to independent verification. For method of measurement please contact Ali & Chris Homes.