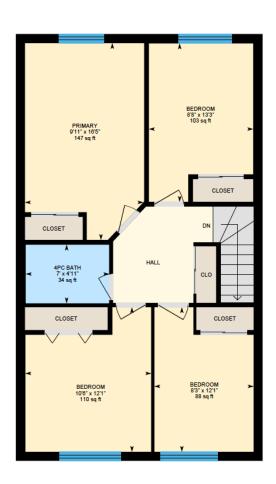

Ali & Chris Homes 3535 boul. St-Charles #304, Kirkland 514-880-4689

aliandchrishomes.com

1st Floor: Total Interior Area: 648 sq. ft. 2nd Floor: Total Interior Area: 650 sq. ft. Basement: 428 sq. ft.

White regions are excluded from total floor area. All room dimensions and floor areas must be considered approximate and are subject to independent verification. For method of measurement please contact Ali & Chris Homes.

Ali & Chris Homes 3535 boul. St-Charles #304, Kirkland 514-880-4689

aliandchrishomes.com

1<sup>st</sup> Floor: Total Interior Area: 648 sq. ft. 2<sup>nd</sup> Floor: Total Interior Area: 650 sq. ft. Basement: 428 sq. ft.

Ali & Chris Homes 3535 boul. St-Charles #304, Kirkland 514-880-4689

aliandchrishomes.com

2<sup>nd</sup> Floor: Total Interior Area: 650 sq. ft. Basement: 428 sq. ft.

White regions are excluded from total floor area. All room dimensions and floor areas must be considered approximate and are subject to independent verification. For method of measurement please contact Ali & Chris Homes.