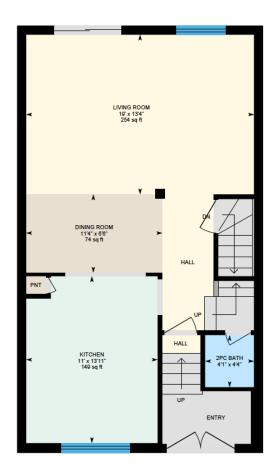

Ali & Chris Homes 3535 boul. St-Charles #304, Kirkland 514-880-4689

aliandchrishomes.com

1st Floor: Total Interior Area: 648 sq. ft. 2nd Floor: Total Interior Area: 650 sq. ft. Basement: 428 sq. ft.

White regions are excluded from total floor area. All room dimensions and floor areas must be considered approximate and are subject to independent verification. For method of measurement please contact Ali & Chris Homes.

Ali & Chris Homes 3535 boul. St-Charles #304, Kirkland 514-880-4689

aliandchrishomes.com

1<sup>st</sup> Floor: Total Interior Area: 648 sq. ft. 2<sup>nd</sup> Floor: Total Interior Area: 650 sq. ft. Basement: 428 sq. ft.

Ali & Chris Homes 3535 boul. St-Charles #304, Kirkland 514-880-4689

aliandchrishomes.com

1st Floor: Total Interior Area: 648 sq. ft. 2nd Floor: Total Interior Area: 650 sq. ft. Basement: 428 sq. ft.

1<sup>st</sup> Floor: Total Interior Area: 648 sq. ft.