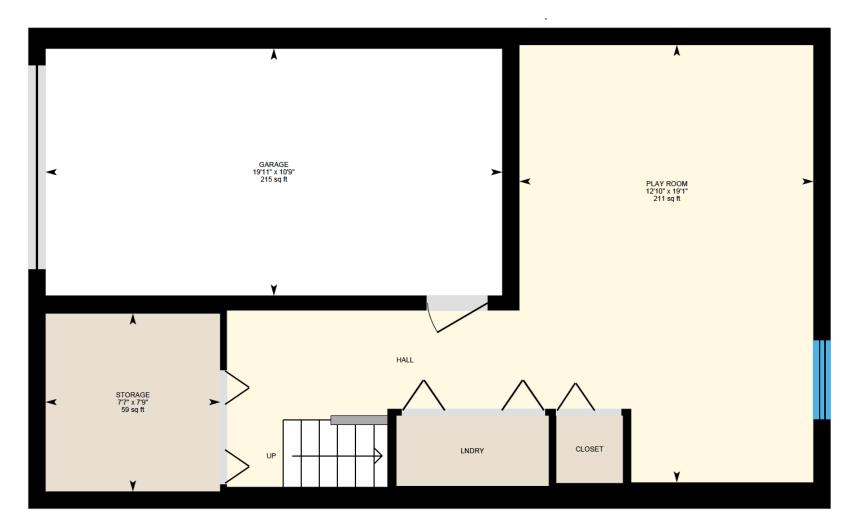

Ali & Chris Homes 3535 boul. St-Charles #304, Kirkland 514-880-4689

aliandchrishomes.com

1st Floor: Total Interior Area: 648 sq. ft. 2nd Floor: Total Interior Area: 650 sq. ft. Basement: 428 sq. ft.

White regions are excluded from total floor area. All room dimensions and floor areas must be considered approximate and are subject to independent verification. For method of measurement please contact Ali & Chris Homes.

Ali & Chris Homes 3535 boul. St-Charles #304, Kirkland 514-880-4689

aliandchrishomes.com

1<sup>st</sup> Floor: Total Interior Area: 648 sq. ft. 2<sup>nd</sup> Floor: Total Interior Area: 650 sq. ft. Basement: 428 sq. ft.

Ali & Chris Homes 3535 boul. St-Charles #304, Kirkland 514-880-4689

aliandchrishomes.com

2<sup>nd</sup> Floor: Total Interior Area: 650 sq. ft. Basement: 428 sq. ft.

White regions are excluded from total floor area. All room dimensions and floor areas must be considered approximate and are subject to independent verification. For method of measurement please contact Ali & Chris Homes.