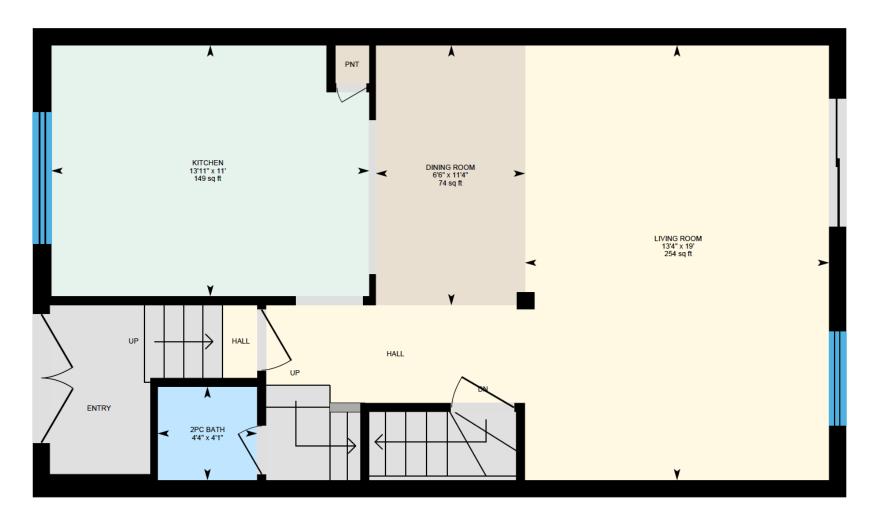

Ali & Chris Homes 3535 boul. St-Charles #304, Kirkland 514-880-4689

aliandchrishomes.com

1st Floor: Total Interior Area: 648 sq. ft. 2nd Floor: Total Interior Area: 650 sq. ft. Basement: 428 sq. ft.

White regions are excluded from total floor area. All room dimensions and floor areas must be considered approximate and are subject to independent verification. For method of measurement please contact Ali & Chris Homes.

Ali & Chris Homes 3535 boul. St-Charles #304, Kirkland 514-880-4689

aliandchrishomes.com

1<sup>st</sup> Floor: Total Interior Area: 648 sq. ft. 2<sup>nd</sup> Floor: Total Interior Area: 650 sq. ft. Basement: 428 sq. ft.

Ali & Chris Homes 3535 boul. St-Charles #304, Kirkland 514-880-4689

aliandchrishomes.com

1st Floor: Total Interior Area: 648 sq. ft. 2nd Floor: Total Interior Area: 650 sq. ft. Basement: 428 sq. ft.

1<sup>st</sup> Floor: Total Interior Area: 648 sq. ft.