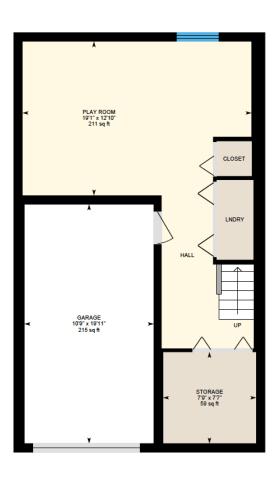

Ali & Chris Homes 3535 boul. St-Charles #304, Kirkland 514-880-4689

aliandchrishomes.com

1st Floor: Total Interior Area: 648 sq. ft. 2nd Floor: Total Interior Area: 650 sq. ft. Basement: 428 sq. ft.

White regions are excluded from total floor area. All room dimensions and floor areas must be considered approximate and are subject to independent verification. For method of measurement please contact Ali & Chris Homes.

Ali & Chris Homes 3535 boul. St-Charles #304, Kirkland 514-880-4689

aliandchrishomes.com

1<sup>st</sup> Floor: Total Interior Area: 648 sq. ft. 2<sup>nd</sup> Floor: Total Interior Area: 650 sq. ft. Basement: 428 sq. ft.

Ali & Chris Homes 3535 boul. St-Charles #304, Kirkland 514-880-4689

aliandchrishomes.com

2<sup>nd</sup> Floor: Total Interior Area: 650 sq. ft. Basement: 428 sq. ft.

White regions are excluded from total floor area. All room dimensions and floor areas must be considered approximate and are subject to independent verification. For method of measurement please contact Ali & Chris Homes.