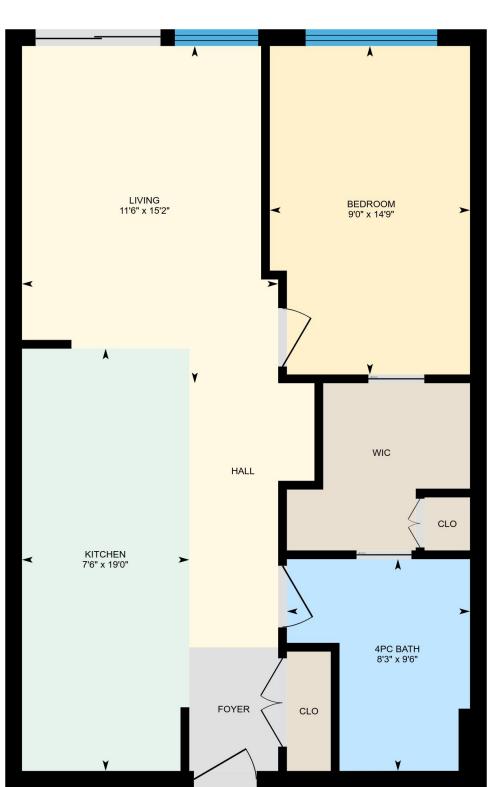

# Unit 4116 479 Mousseau-Vermette, Dorval, QC

**1st Floor** 

Total Exterior Area 737 sq ft

Total Interior Area 655 sq ft

2 0 4 ft

PREPARED: Feb, 2019

White regions are excluded from total floor area. All room dimensions and floor areas must be considered approximate and are subject to independent verification. For method of measurement please see https://youriguide.com/measure/.

#### **Room Measurements**

Only major rooms are listed. Some listed rooms may be excluded from total interior floor area (e.g. garage). Room dimensions are largest length and width; parts of room may be smaller. Room area is not always equal to product of length and width.

#### **Main Building**

1ST FLOOR Bedroom: 9'0" x 14'9" Kitchen: 7'6" x 19'0" 4pc Bath: 8'3" x 9'6" Living: 11'6" x 15'2"

#### **Main Building**

1ST FLOOR Interior Area: 655 sq ft Perimeter Wall Length: 108 ft Perimeter Wall Thickness: 9 in Exterior Area: 737 sq ft