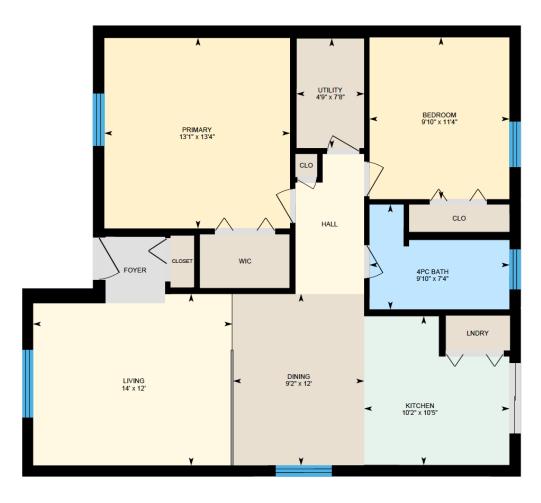

# 4688-4692 Chateau-Pierrefonds

### **APARTMENT 4688 (BASEMENT)**

Ali & Chris Homes 147 Cartier, Suite 400, Pointe Claire 514-880-4689 aliandchrishomes.com

White regions are excluded from total floor area. All room dimensions and floor areas must be considered approximate and are subject to independent verification. For method of measurement please contact Ali & Chris Homes.