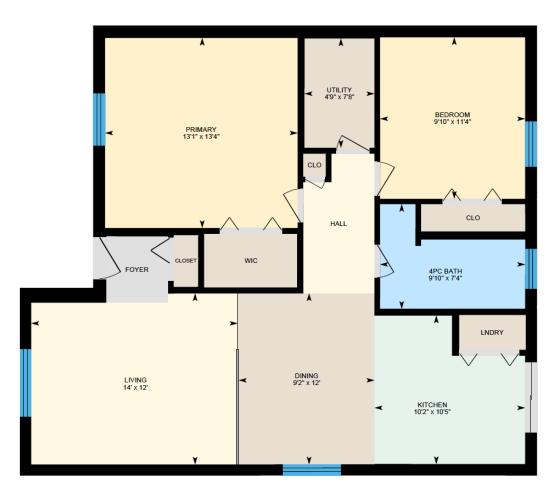

# 4688-4692 Chateau-Pierrefonds

#### APARTMENT 4690 (FIRST FLOOR)

Ali & Chris Homes 147 Cartier, Suite 400, Pointe Claire 514-880-4689 aliandchrishomes.com

White regions are excluded from total floor area. All room dimensions and floor areas must be considered approximate and are subject to independent verification. For method of measurement please contact Ali & Chris Homes.