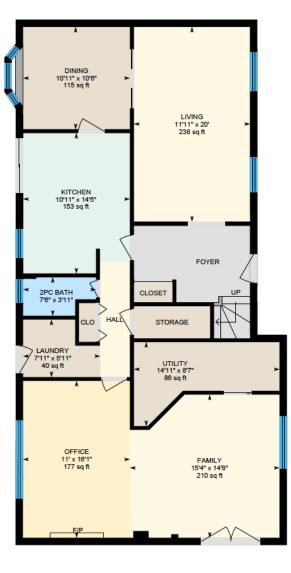

46 Rue de Summerhill, Kirkland

Ali & Chris Homes 3535 boul. St-Charles #304, Kirkland 514-880-4689 aliandchrishomes.com Main Floor: Total Interior Area: 1280 sq. ft. 2nd Floor: Total Interior Area: 806 sq. ft. GARAGE: Total Interior Area: 541 sq. ft.

White regions are excluded from total floor area. All room dimensions and floor areas must be considered approximate and are subject to independent verification. For method of measurement please contact Ali & Chris Homes.