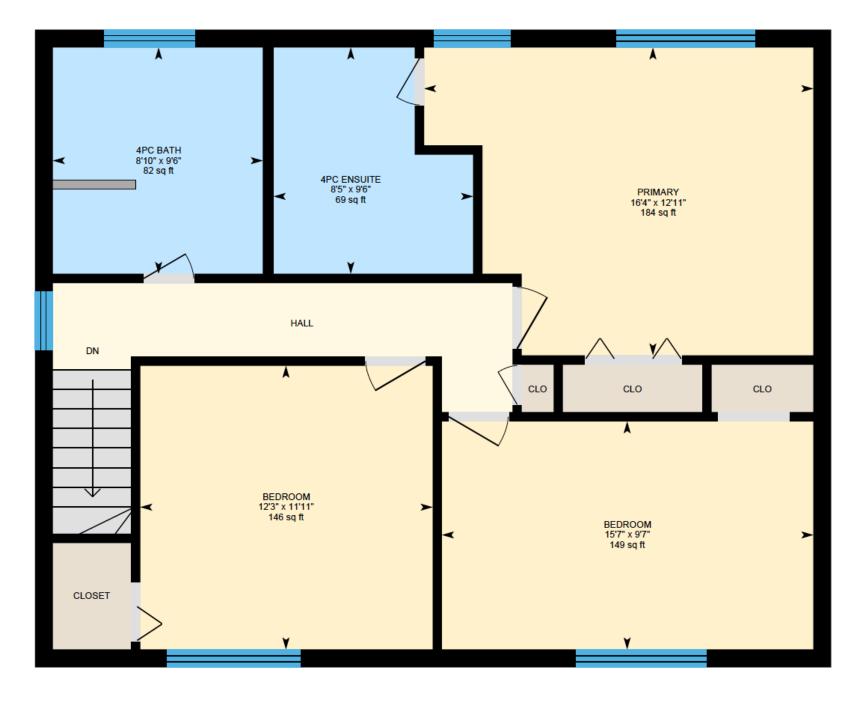

Ali & Chris Homes 3535 boul. St-Charles #304, Kirkland 514-880-4689 aliandchrishomes.com Main Floor: Total Interior Area: 1280 sq. ft. 2nd Floor: Total Interior Area: 806 sq. ft. GARAGE: Total Interior Area: 541 sq. ft.

White regions are excluded from total floor area. All room dimensions and floor areas must be considered approximate and are subject to independent verification. For method of measurement please contact Ali & Chris Homes.