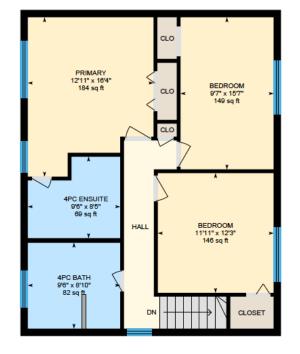

Ali & Chris Homes 3535 boul. St-Charles #304, Kirkland 514-880-4689 aliandchrishomes.com Main Floor: Total Interior Area: 1280 sq. ft. 2nd Floor: Total Interior Area: 806 sq. ft. GARAGE: Total Interior Area: 541 sq. ft.

White regions are excluded from total floor area. All room dimensions and floor areas must be considered approximate and are subject to independent verification. For method of measurement please contact Ali & Chris Homes.