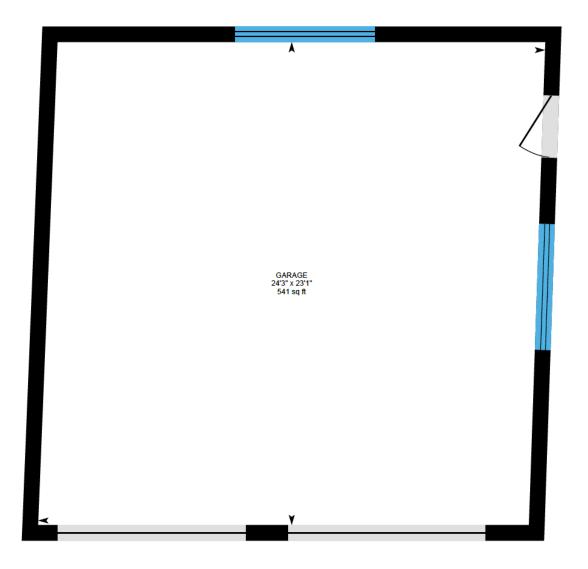

46 Rue de Summerhill, Kirkland

Ali & Chris Homes 3535 boul. St-Charles #304, Kirkland 514-880-4689 aliandchrishomes.com Main Floor: Total Interior Area: 1280 sq. ft. 2nd Floor: Total Interior Area: 806 sq. ft. GARAGE: Total Interior Area: 541 sq. ft.

White regions are excluded from total floor area. All room dimensions and floor areas must be considered approximate and are subject to independent verification. For method of measurement please contact Ali & Chris Homes.