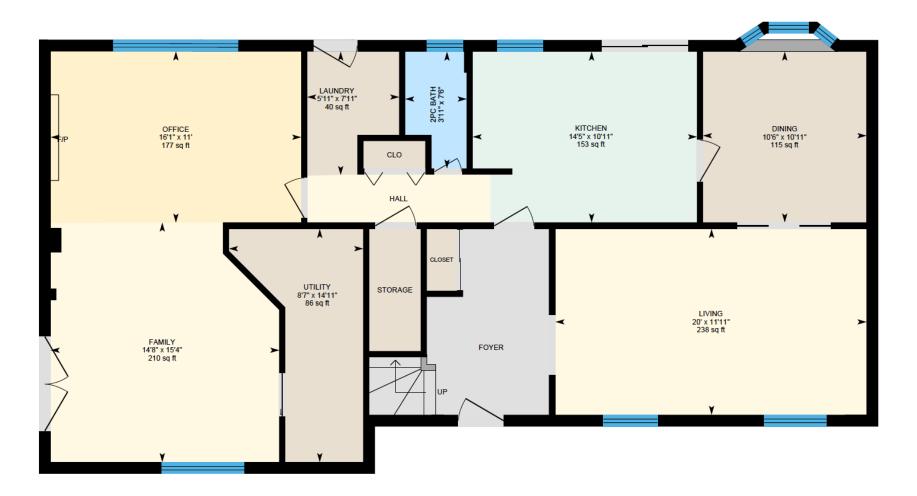

Ali & Chris Homes 3535 boul. St-Charles #304, Kirkland 514-880-4689 aliandchrishomes.com Main Floor: Total Interior Area: 1280 sq. ft. 2nd Floor: Total Interior Area: 806 sq. ft. GARAGE: Total Interior Area: 541 sq. ft.

White regions are excluded from total floor area. All room dimensions and floor areas must be considered approximate and are subject to independent verification. For method of measurement please contact Ali & Chris Homes.