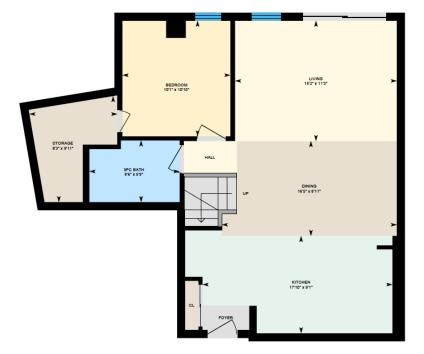

## 120-38 Sq. Sir-Georges-Étienne-Cartier

Ali & Chris Homes 147 Cartier, Suite 400, Pointe Claire 514-880-4689 aliandchrishomes.com White regions are excluded from total floor area. All room dimensions and floor areas must be considered approximate and are subject to independent verification. For method of measurement please contact Ali & Chris Homes.