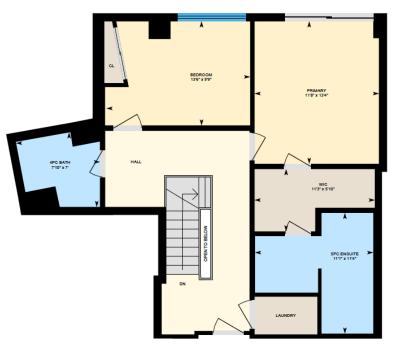

## 120-38 Sq. Sir-Georges-Étienne-Cartier

Ali & Chris Homes 147 Cartier, Suite 400, Pointe Claire 514-880-4689 aliandchrishomes.com

White regions are excluded from total floor area. All room dimensions and floor areas must be considered approximate and are subject to independent verification. For method of measurement please contact Ali & Chris Homes.