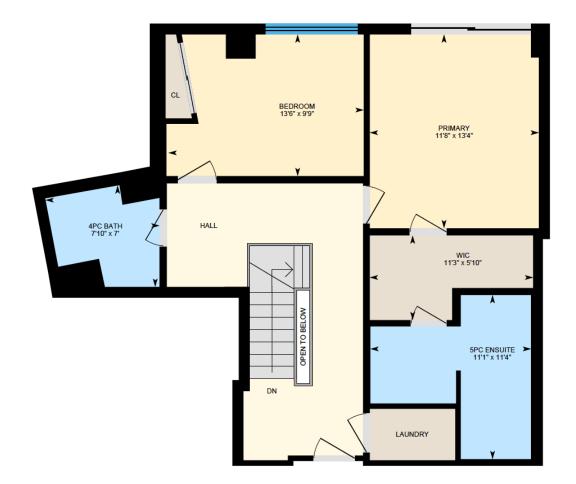

## 120-38 Sq. Sir-Georges-Étienne-Cartier





Ali & Chris Homes 147 Cartier, Suite 400, Pointe Claire 514-880-4689 aliandchrishomes.com White regions are excluded from total floor area. All room dimensions and floor areas must be considered approximate and are subject to independent verification. For method of measurement please contact Ali & Chris Homes.



## 120-38 Sq. Sir-Georges-Étienne-Cartier



Ali & Chris Homes 147 Cartier, Suite 400, Pointe Claire 514-880-4689 aliandchrishomes.com

White regions are excluded from total floor area. All room dimensions and floor areas must be considered approximate and are subject to independent verification. For method of measurement please contact Ali & Chris Homes.



## 120-38 Sq. Sir-Georges-Étienne-Cartier



Ali & Chris Homes 147 Cartier, Suite 400, Pointe Claire 514-880-4689 aliandchrishomes.com

White regions are excluded from total floor area. All room dimensions and floor areas must be considered approximate and are subject to independent verification. For method of measurement please contact Ali & Chris Homes.