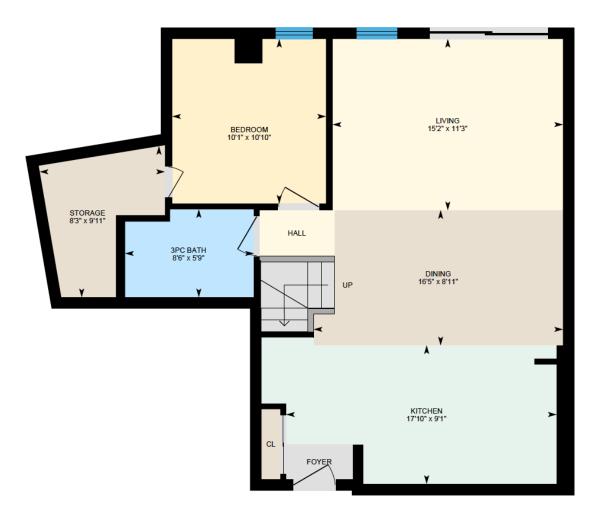

## 120-38 Sq. Sir-Georges-Étienne-Cartier

Ali & Chris Homes 147 Cartier, Suite 400, Pointe Claire 514-880-4689 aliandchrishomes.com

White regions are excluded from total floor area. All room dimensions and floor areas must be considered approximate and are subject to independent verification. For method of measurement please contact Ali & Chris Homes.