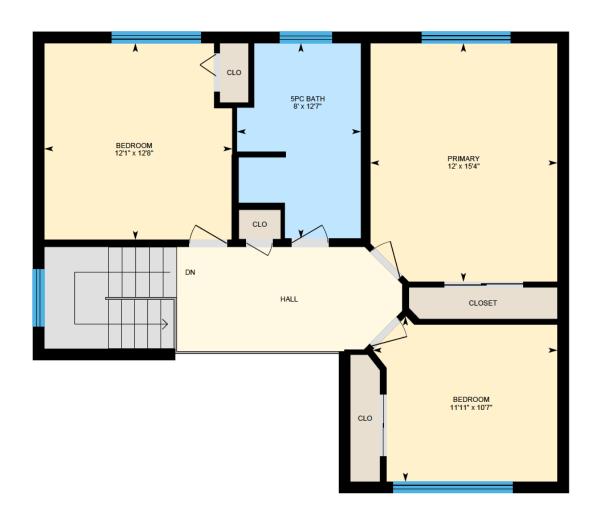

Ali & Chris Homes 147 Cartier, Suite 400, Pointe Claire 514-880-4689 aliandchrishomes.com

Ali & Chris Homes 147 Cartier, Suite 400, Pointe Claire 514-880-4689 aliandchrishomes.com

White regions are excluded from total floor area. All room dimensions and floor areas must be considered approximate and are subject to independent verification. For method of measurement please contact Ali & Chris Homes.

Ali & Chris Homes 147 Cartier, Suite 400, Pointe Claire 514-880-4689 aliandchrishomes.com

White regions are excluded from total floor area. All room dimensions and floor areas must be considered approximate and are subject to independent verification. For method of measurement please contact Ali & Chris Homes.