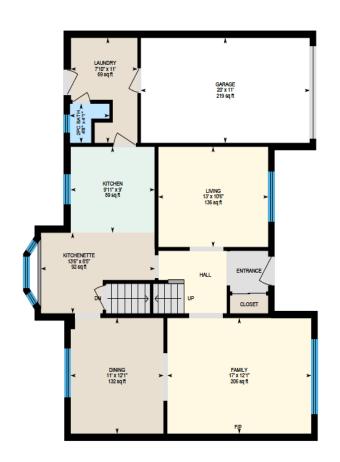

Ali & Chris Homes 3535 boul. St-Charles #304, Kirkland 514-880-4689 aliandchrishomes.com 1st Floor: Total Interior Area: 882 sq. ft. 2nd Floor: Total Interior Area: 735 sq. ft. Basement: 691 sq. ft.

Ali & Chris Homes 3535 boul. St-Charles #304, Kirkland 514-880-4689 1st Floor: Total Interior Area: 882 sq. ft. 2nd Floor: Total Interior Area: 735 sq. ft. Basement: 691 sq. ft.

aliandchrishomes.com

White regions are excluded from total floor area. All room dimensions and floor areas must be considered approximate and are subject to independent verification. For method of measurement please contact Ali & Chris Homes.