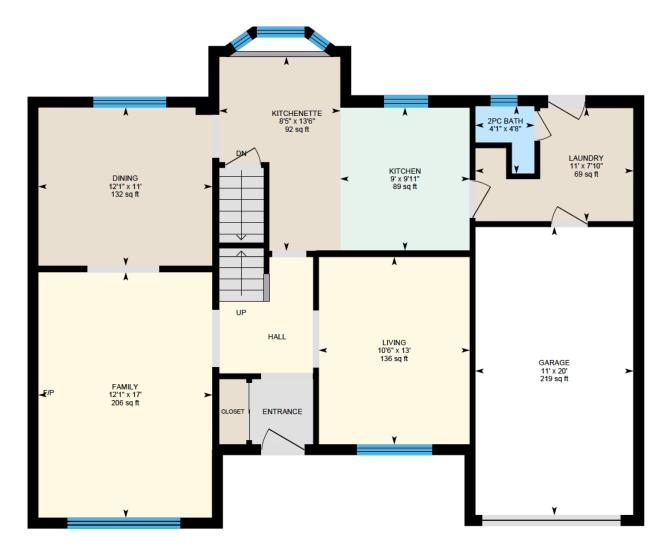

Ali & Chris Homes 3535 boul. St-Charles #304, Kirkland 514-880-4689 aliandchrishomes.com 1st Floor: Total Interior Area: 882 sq. ft. 2nd Floor: Total Interior Area: 735 sq. ft. Basement: 691 sq. ft.

Ali & Chris Homes 3535 boul. St-Charles #304, Kirkland 514-880-4689 1st Floor: Total Interior Area: 882 sq. ft. 2nd Floor: Total Interior Area: 735 sq. ft. Basement: 691 sq. ft.

aliandchrishomes.com

White regions are excluded from total floor area. All room dimensions and floor areas must be considered approximate and are subject to independent verification. For method of measurement please contact Ali & Chris Homes.