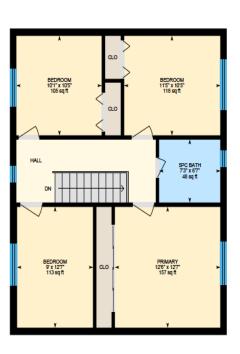

Ali & Chris Homes 3535 boul. St-Charles #304, Kirkland 514-880-4689 1st Floor: Total Interior Area: 882 sq. ft. 2nd Floor: Total Interior Area: 735 sq. ft. Basement: 691 sq. ft.

aliandchrishomes.com

White regions are excluded from total floor area. All room dimensions and floor areas must be considered approximate and are subject to independent verification. For method of measurement please contact Ali & Chris Homes.