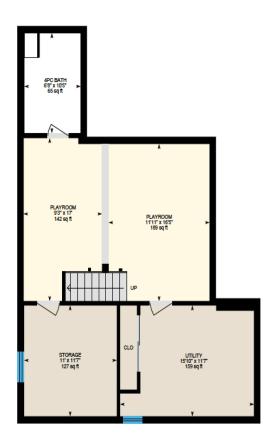

Ali & Chris Homes 3535 boul. St-Charles #304, Kirkland 514-880-4689 1st Floor: Total Interior Area: 882 sq. ft. 2nd Floor: Total Interior Area: 735 sq. ft. Basement: 691 sq. ft.

aliandchrishomes.com

White regions are excluded from total floor area. All room dimensions and floor areas must be considered approximate and are subject to independent verification. For method of measurement please contact Ali & Chris Homes.