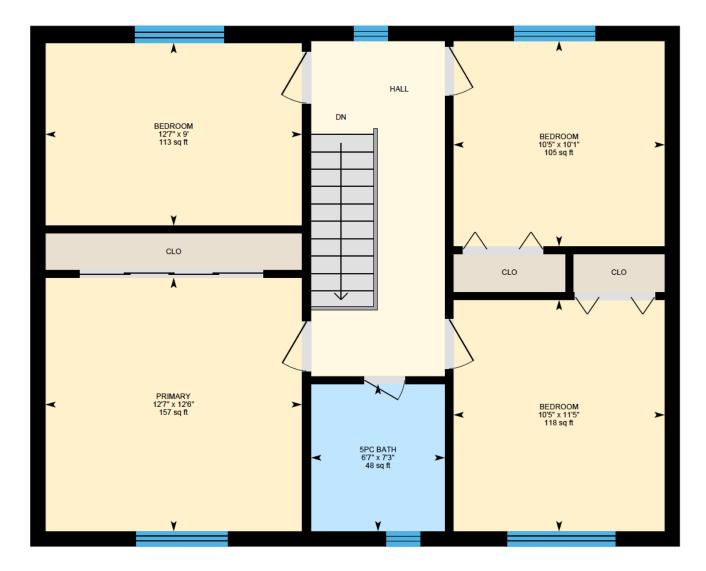

Ali & Chris Homes 3535 boul. St-Charles #304, Kirkland 514-880-4689 aliandchrishomes.com 1st Floor: Total Interior Area: 882 sq. ft. 2nd Floor: Total Interior Area: 735 sq. ft. Basement: 691 sq. ft.

Ali & Chris Homes 3535 boul. St-Charles #304, Kirkland 514-880-4689 1st Floor: Total Interior Area: 882 sq. ft. 2nd Floor: Total Interior Area: 735 sq. ft. Basement: 691 sq. ft.

aliandchrishomes.com

White regions are excluded from total floor area. All room dimensions and floor areas must be considered approximate and are subject to independent verification. For method of measurement please contact Ali & Chris Homes.

Ali & Chris Homes 3535 boul. St-Charles #304, Kirkland 514-880-4689 1st Floor: Total Interior Area: 882 sq. ft. 2nd Floor: Total Interior Area: 735 sq. ft. Basement: 691 sq. ft.

aliandchrishomes.com

White regions are excluded from total floor area. All room dimensions and floor areas must be considered approximate and are subject to independent verification. For method of measurement please contact Ali & Chris Homes.