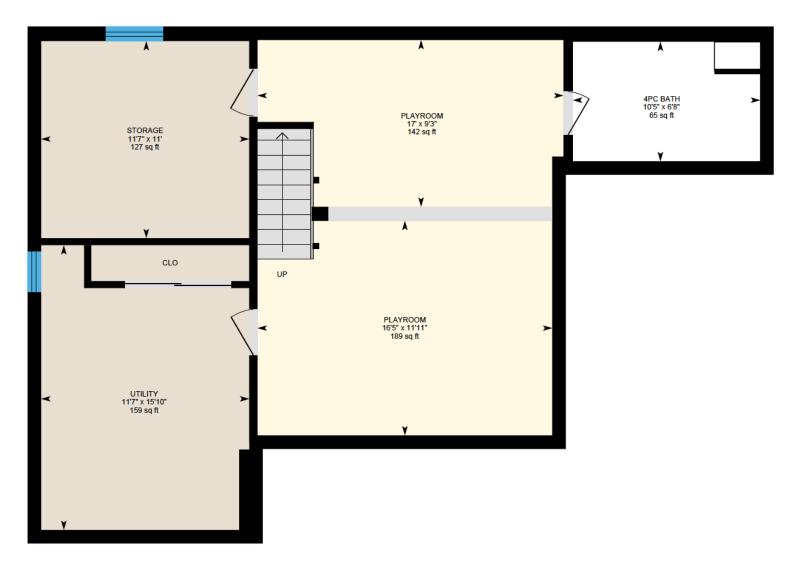

Ali & Chris Homes 3535 boul. St-Charles #304, Kirkland 514-880-4689 aliandchrishomes.com 1st Floor: Total Interior Area: 882 sq. ft. 2nd Floor: Total Interior Area: 735 sq. ft. Basement: 691 sq. ft.

Ali & Chris Homes 3535 boul. St-Charles #304, Kirkland 514-880-4689 1st Floor: Total Interior Area: 882 sq. ft. 2nd Floor: Total Interior Area: 735 sq. ft. Basement: 691 sq. ft.

aliandchrishomes.com

White regions are excluded from total floor area. All room dimensions and floor areas must be considered approximate and are subject to independent verification. For method of measurement please contact Ali & Chris Homes.

Ali & Chris Homes 3535 boul. St-Charles #304, Kirkland 514-880-4689 1st Floor: Total Interior Area: 882 sq. ft. 2nd Floor: Total Interior Area: 735 sq. ft. Basement: 691 sq. ft.

aliandchrishomes.com

White regions are excluded from total floor area. All room dimensions and floor areas must be considered approximate and are subject to independent verification. For method of measurement please contact Ali & Chris Homes.