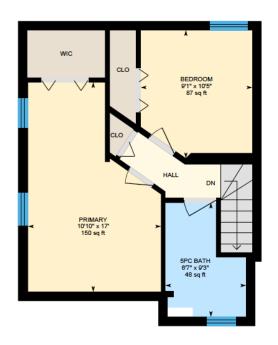

Ali & Chris Homes 3535 boul. St-Charles #304, Kirkland 514-880-4689 aliandchrishomes.com Main Floor: Total Interior Area: 599 sq. ft. 2<sup>nd</sup> Floor: Total Interior Area: 398 sq. ft.

White regions are excluded from total floor area. All room dimensions and floor areas must be considered approximate and are subject to independent verification. For method of measurement please contact Ali & Chris Homes.