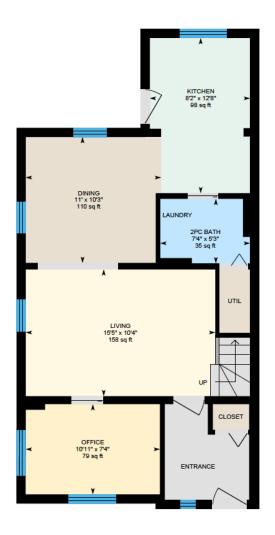

Ali & Chris Homes 3535 boul. St-Charles #304, Kirkland 514-880-4689 aliandchrishomes.com Main Floor: Total Interior Area: 599 sq. ft. 2<sup>nd</sup> Floor: Total Interior Area: 398 sq. ft.

White regions are excluded from total floor area. All room dimensions and floor areas must be considered approximate and are subject to independent verification. For method of measurement please contact Ali & Chris Homes.