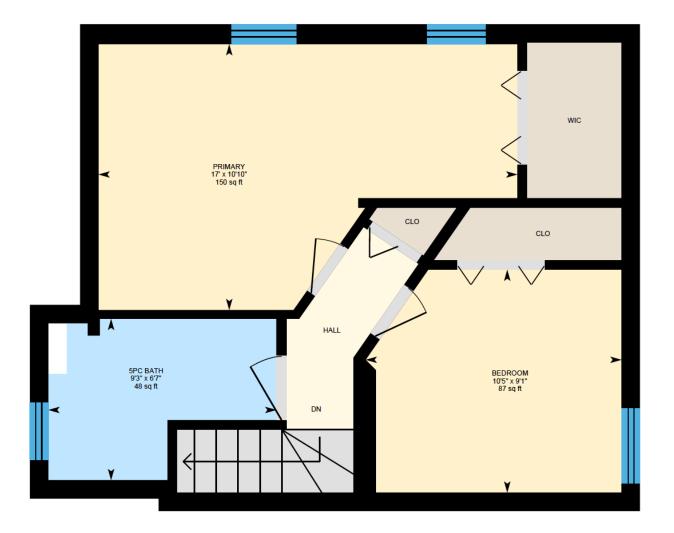

Ali & Chris Homes 3535 boul. St-Charles #304, Kirkland 514-880-4689 aliandchrishomes.com Main Floor: Total Interior Area: 599 sq. ft. 2<sup>nd</sup> Floor: Total Interior Area: 398 sq. ft.

White regions are excluded from total floor area. All room dimensions and floor areas must be considered approximate and are subject to independent verification. For method of measurement please contact Ali & Chris Homes.