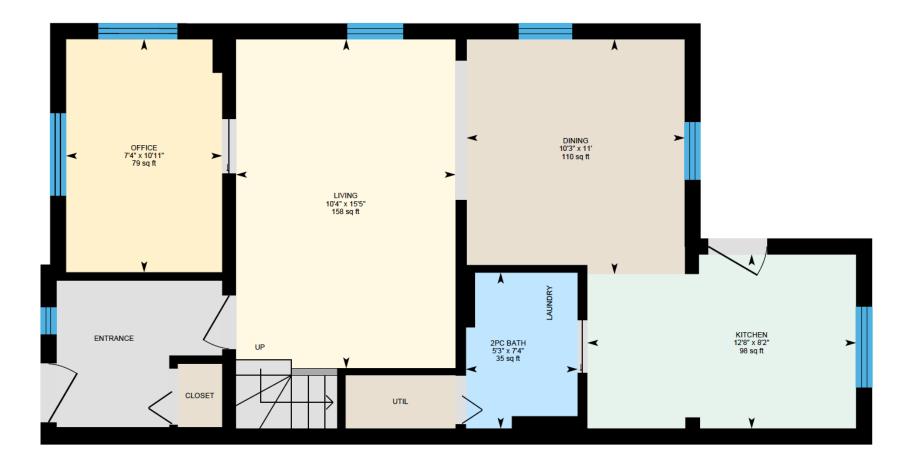

Ali & Chris Homes 3535 boul. St-Charles #304, Kirkland 514-880-4689 aliandchrishomes.com Main Floor: Total Interior Area: 599 sq. ft. 2<sup>nd</sup> Floor: Total Interior Area: 398 sq. ft.

White regions are excluded from total floor area. All room dimensions and floor areas must be considered approximate and are subject to independent verification. For method of measurement please contact Ali & Chris Homes.