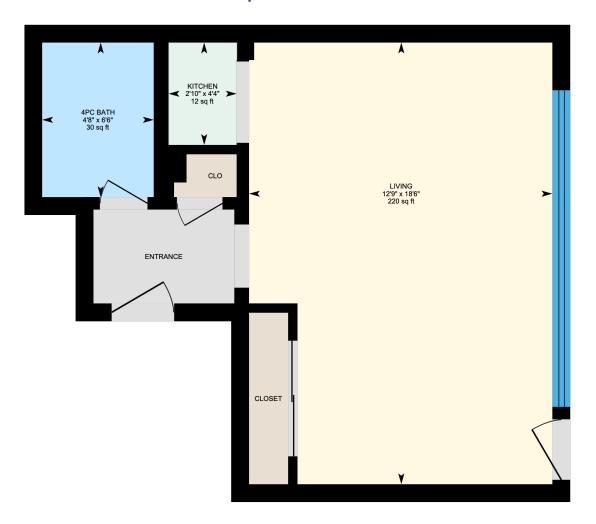

Ali & Chris Homes 3535 boul. St-Charles #304, Kirkland 514-880-4689 aliandchrishomes.com

Total Interior Area: Apt 1: 877

Apt 2: 355

Apt 3: 322

Apt 4: 327

White regions are excluded from total floor area. All room dimensions and floor areas must be considered approximate and are subject to independent verification. For method of measurement please contact Ali & Chris Homes.