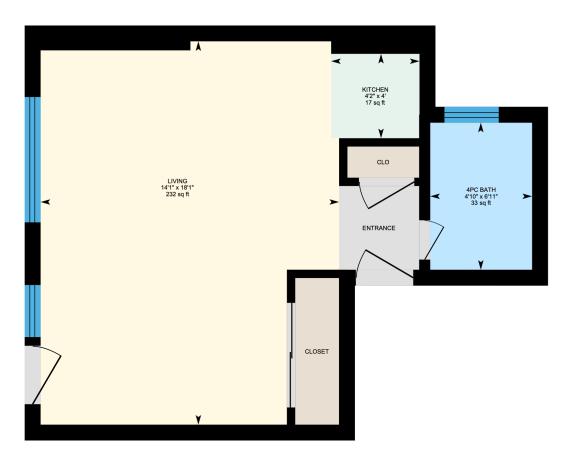

Ali & Chris Homes 3535 boul. St-Charles #304, Kirkland 514-880-4689 aliandchrishomes.com Total Interior Area: Apt 1: 877

Apt 2: 355

Apt 3: 322

Apt 4: 327