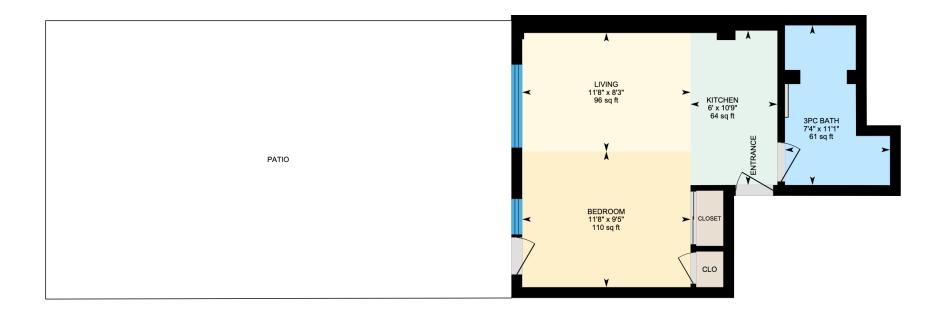

Ali & Chris Homes 3535 boul. St-Charles #304, Kirkland 514-880-4689 aliandchrishomes.com Total Interior Area: Apt 1: 877

Apt 2: 355

Apt 3: 322

Apt 4: 327

White regions are excluded from total floor area. All room dimensions and floor areas must be considered approximate and are subject to independent verification. For method of measurement please contact Ali & Chris Homes.