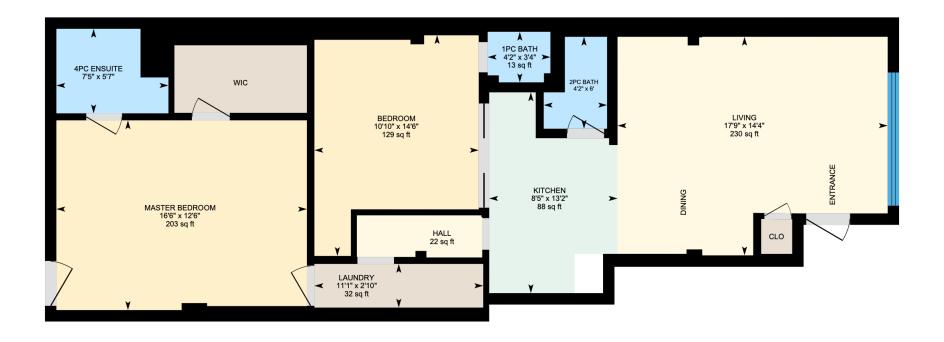

Ali & Chris Homes 3535 boul. St-Charles #304, Kirkland 514-880-4689 aliandchrishomes.com Total Interior Area: Apt 1: 877

Apt 2: 355

Apt 3: 322

Apt 4: 327

White regions are excluded from total floor area. All room dimensions and floor areas must be considered approximate and are subject to independent verification. For method of measurement please contact Ali & Chris Homes.