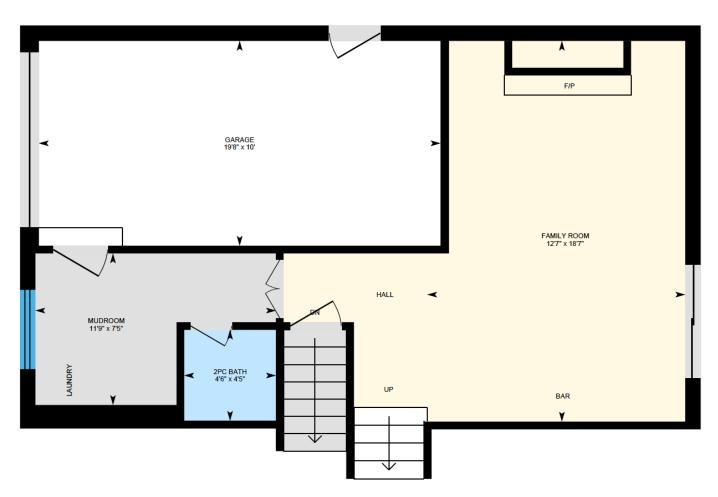

#### **Ground Floor**

Ali & Chris Homes 147 Cartier, Suite 400, Pointe Claire 514-880-4689 aliandchrishomes.com

White regions are excluded from total floor area. All room dimensions and floor areas must be considered approximate and are subject to independent verification. For method of measurement please contact Ali & Chris Homes.

White regions are excluded from total floor area. All room dimensions and floor areas must be considered approximate and are subject to independent verification. For method of measurement please contact Ali & Chris Homes.