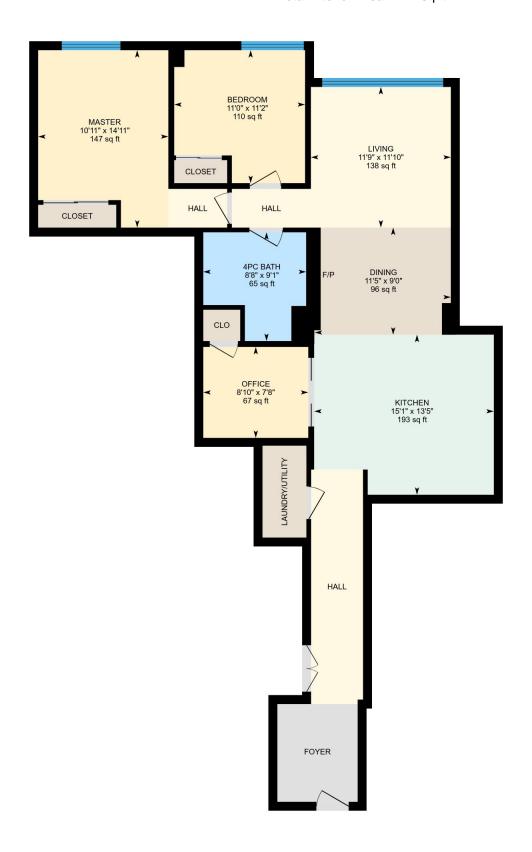

Main Floor Total Exterior Area 1273 sq ft
Total Interior Area 1114 sq ft

# **Main Building**

MAIN FLOOR

4pc Bath: 8'8" x 9'1" | 65 sq ft
Office: 8'10" x 7'8" | 67 sq ft
Master: 10'11" x 14'11" | 147 sq ft
Bedroom: 11'0" x 11'2" | 110 sq ft
Dining: 11'5" x 9'0" | 96 sq ft
Living: 11'9" x 11'10" | 138 sq ft
Kitchen: 15'1" x 13'5" | 193 sq ft

### Main Building

MAIN FLOOR

Interior Area: 1114 sq ft
Perimeter Wall Length: 212 ft
Perimeter Wall Thickness: 9 in
Exterior Area: 1273 sq ft