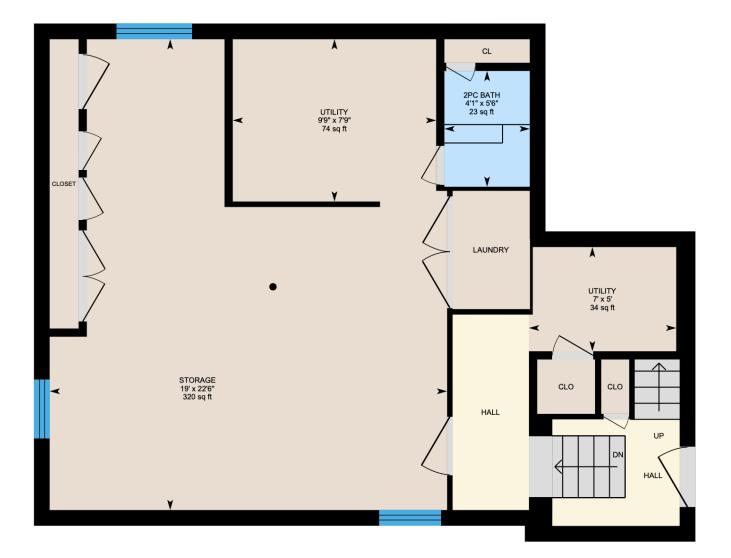

UNIT 1 – MAIN FLOOR

UNIT 1 - BASEMENT

UNIT 2 - UPPER FLOOR

Ali & Chris Homes 3535 boul. St-Charles #304, Kirkland 514-880-4689 aliandchrishomes.com

Ali & Chris Homes 3535 boul. St-Charles #304, Kirkland 514-880-4689 aliandchrishomes.com UNIT 1 - Main Floor: Total Interior Area: 695 sq. ft. UNIT 1 - Basement: Total Interior Area: 610 sq. ft. UNIT 2 – Upper Floor Interior Area: 701 sq. ft.

Ali & Chris Homes 3535 boul. St-Charles #304, Kirkland 514-880-4689 aliandchrishomes.com UNIT 1 - Main Floor: Total Interior Area: 695 sq. ft. UNIT 1 - Basement: Total Interior Area: 610 sq. ft. UNIT 2 – Upper Floor Interior Area: 701 sq. ft.