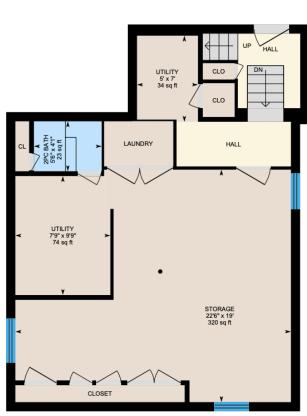

UNIT 1 – MAIN FLOOR

UNIT 1 - BASEMENT

UNIT 2 - UPPER FLOOR

Ali & Chris Homes 3535 boul. St-Charles #304, Kirkland 514-880-4689 aliandchrishomes.com

Ali & Chris Homes 3535 boul. St-Charles #304, Kirkland 514-880-4689 aliandchrishomes.com UNIT 1 - Main Floor: Total Interior Area: 695 sq. ft. UNIT 1 - Basement: Total Interior Area: 610 sq. ft. UNIT 2 – Upper Floor Interior Area: 701 sq. ft.

Ali & Chris Homes 3535 boul. St-Charles #304, Kirkland 514-880-4689 aliandchrishomes.com UNIT 1 - Main Floor: Total Interior Area: 695 sq. ft. UNIT 1 - Basement: Total Interior Area: 610 sq. ft. UNIT 2 – Upper Floor Interior Area: 701 sq. ft.