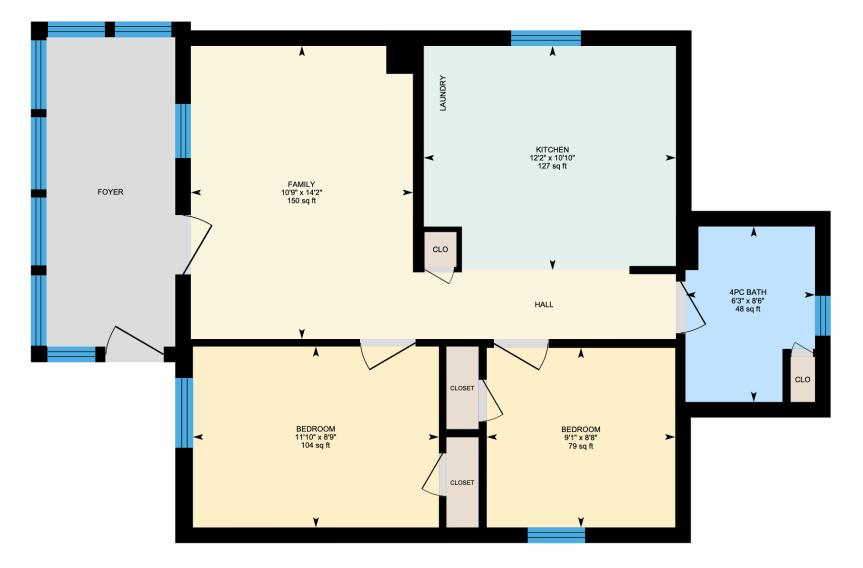

UNIT 1 – MAIN FLOOR

UNIT 1 - BASEMENT

UNIT 2 - UPPER FLOOR

Ali & Chris Homes 3535 boul. St-Charles #304, Kirkland 514-880-4689 aliandchrishomes.com

Ali & Chris Homes 3535 boul. St-Charles #304, Kirkland 514-880-4689 aliandchrishomes.com UNIT 1 - Main Floor: Total Interior Area: 695 sq. ft. UNIT 1 - Basement: Total Interior Area: 610 sq. ft. UNIT 2 – Upper Floor Interior Area: 701 sq. ft.

Ali & Chris Homes 3535 boul. St-Charles #304, Kirkland 514-880-4689 aliandchrishomes.com UNIT 1 - Main Floor: Total Interior Area: 695 sq. ft. UNIT 1 - Basement: Total Interior Area: 610 sq. ft. UNIT 2 – Upper Floor Interior Area: 701 sq. ft.