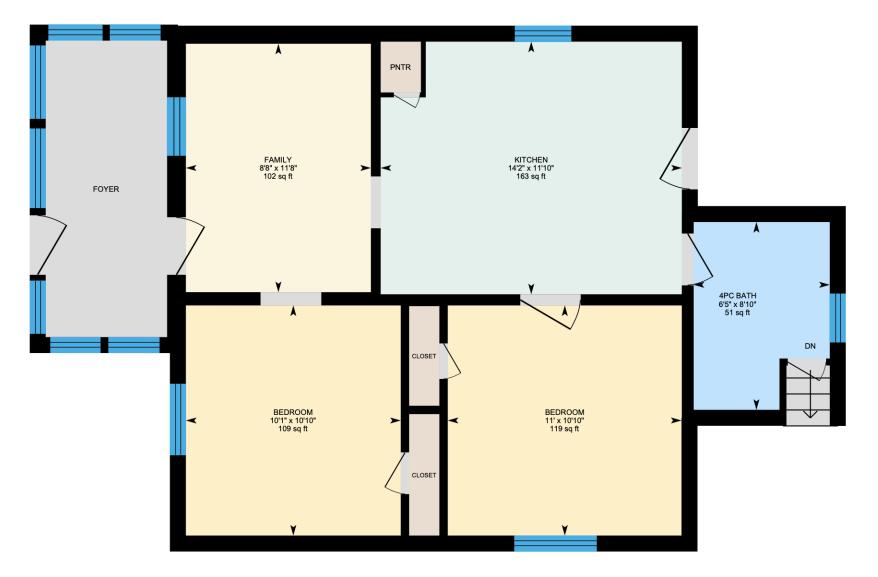

UNIT 1 – MAIN FLOOR

UNIT 1 - BASEMENT

UNIT 2 - UPPER FLOOR

Ali & Chris Homes 3535 boul. St-Charles #304, Kirkland 514-880-4689 aliandchrishomes.com

Ali & Chris Homes 3535 boul. St-Charles #304, Kirkland 514-880-4689 aliandchrishomes.com UNIT 1 - Main Floor: Total Interior Area: 695 sq. ft. UNIT 1 - Basement: Total Interior Area: 610 sq. ft. UNIT 2 – Upper Floor Interior Area: 701 sq. ft.

Ali & Chris Homes 3535 boul. St-Charles #304, Kirkland 514-880-4689 aliandchrishomes.com UNIT 1 - Main Floor: Total Interior Area: 695 sq. ft. UNIT 1 - Basement: Total Interior Area: 610 sq. ft. UNIT 2 – Upper Floor Interior Area: 701 sq. ft.