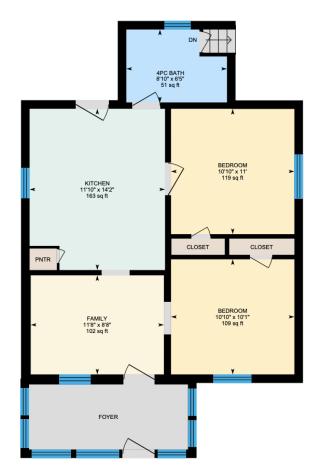

UNIT 1 – MAIN FLOOR

UNIT 1 - BASEMENT

UNIT 2 - UPPER FLOOR

Ali & Chris Homes 3535 boul. St-Charles #304, Kirkland 514-880-4689 aliandchrishomes.com

Ali & Chris Homes 3535 boul. St-Charles #304, Kirkland 514-880-4689 aliandchrishomes.com UNIT 1 - Main Floor: Total Interior Area: 695 sq. ft. UNIT 1 - Basement: Total Interior Area: 610 sq. ft. UNIT 2 – Upper Floor Interior Area: 701 sq. ft.

Ali & Chris Homes 3535 boul. St-Charles #304, Kirkland 514-880-4689 aliandchrishomes.com UNIT 1 - Main Floor: Total Interior Area: 695 sq. ft. UNIT 1 - Basement: Total Interior Area: 610 sq. ft. UNIT 2 – Upper Floor Interior Area: 701 sq. ft.