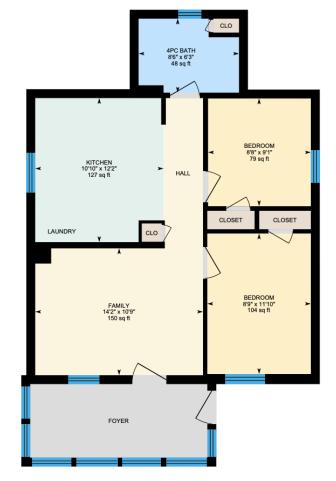

UNIT 1 – MAIN FLOOR

UNIT 1 - BASEMENT

UNIT 2 - UPPER FLOOR

Ali & Chris Homes 3535 boul. St-Charles #304, Kirkland 514-880-4689 aliandchrishomes.com

Ali & Chris Homes 3535 boul. St-Charles #304, Kirkland 514-880-4689 aliandchrishomes.com UNIT 1 - Main Floor: Total Interior Area: 695 sq. ft. UNIT 1 - Basement: Total Interior Area: 610 sq. ft. UNIT 2 – Upper Floor Interior Area: 701 sq. ft.

Ali & Chris Homes 3535 boul. St-Charles #304, Kirkland 514-880-4689 aliandchrishomes.com UNIT 1 - Main Floor: Total Interior Area: 695 sq. ft. UNIT 1 - Basement: Total Interior Area: 610 sq. ft. UNIT 2 – Upper Floor Interior Area: 701 sq. ft.