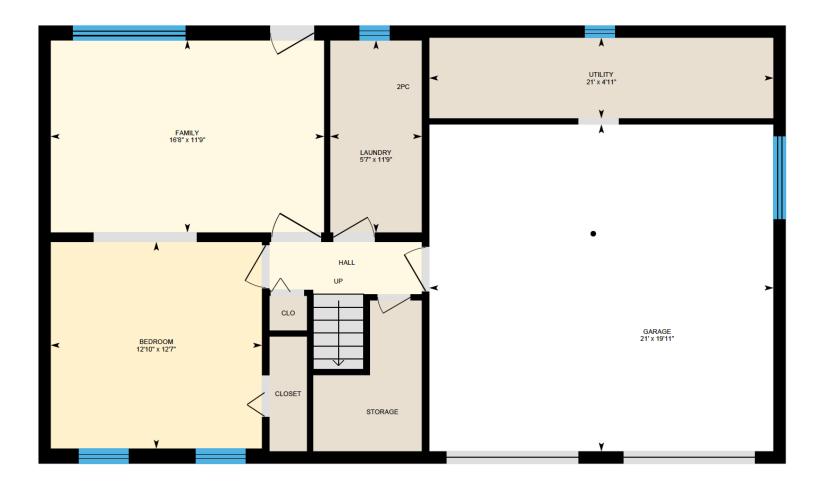

## 28 Rue Mercier, Dollard-des-Ormeaux



Ali & Chris Homes 147 Cartier, Suite 400, Pointe Claire 514-880-4689 aliandchrishomes.com

White regions are excluded from total floor area. All room dimensions and floor areas must be considered approximate and are subject to independent verification. For method of measurement please contact Ali & Chris Homes.



## 28 Rue Mercier, Dollard-des-Ormeaux



Ali & Chris Homes 147 Cartier, Suite 400, Pointe Claire 514-880-4689 aliandchrishomes.com

White regions are excluded from total floor area. All room dimensions and floor areas must be considered approximate and are subject to independent verification. For method of measurement please contact Ali & Chris Homes.



## 28 Rue Mercier, Dollard-des-Ormeaux



Ali & Chris Homes 147 Cartier, Suite 400, Pointe Claire 514-880-4689 aliandchrishomes.com White regions are excluded from total floor area. All room dimensions and floor areas must be considered approximate and are subject to independent verification. For method of measurement please contact Ali & Chris Homes.