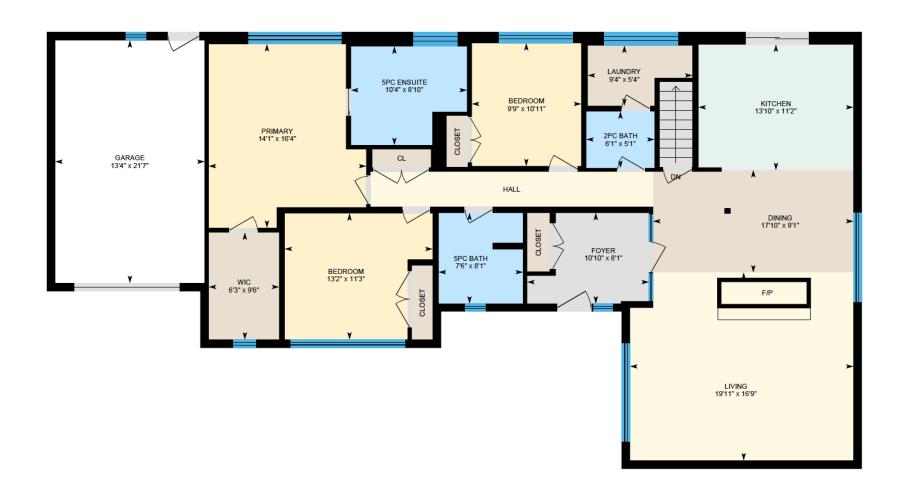

## 272 Allancroft, Beaconsfield

Ali & Chris Homes 147 Cartier, Suite 400, Pointe Claire 514-880-4689 aliandchrishomes.com

White regions are excluded from total floor area. All room dimensions and floor areas must be considered approximate and are subject to independent verification. For method of measurement please contact Ali & Chris Homes.