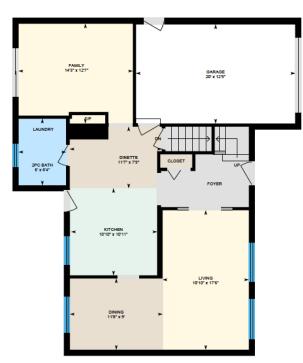

#### 22 Gingerwood, Kirkland

Ali & Chris Homes 147 Cartier, Suite 400, Pointe Claire 514-880-4689 aliandchrishomes.com White regions are excluded from total floor area. All room dimensions and floor areas must be considered approximate and are subject to independent verification. For method of measurement please contact Ali & Chris Homes.

### 22 Gingerwood, Kirkland

Ali & Chris Homes 147 Cartier, Suite 400, Pointe Claire 514-880-4689 aliandchrishomes.com

White regions are excluded from total floor area. All room dimensions and floor areas must be considered approximate and are subject to independent verification. For method of measurement please contact Ali & Chris Homes.