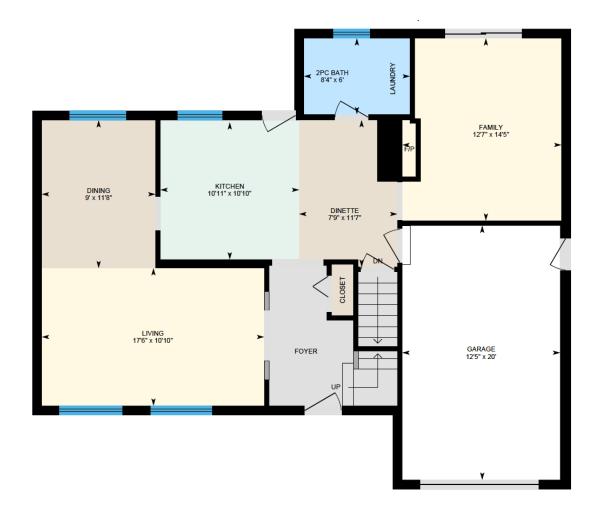

#### 22 Gingerwood, Kirkland

Ali & Chris Homes 147 Cartier, Suite 400, Pointe Claire 514-880-4689 aliandchrishomes.com White regions are excluded from total floor area. All room dimensions and floor areas must be considered approximate and are subject to independent verification. For method of measurement please contact Ali & Chris Homes.

### 22 Gingerwood, Kirkland

Ali & Chris Homes 147 Cartier, Suite 400, Pointe Claire 514-880-4689 aliandchrishomes.com

White regions are excluded from total floor area. All room dimensions and floor areas must be considered approximate and are subject to independent verification. For method of measurement please contact Ali & Chris Homes.