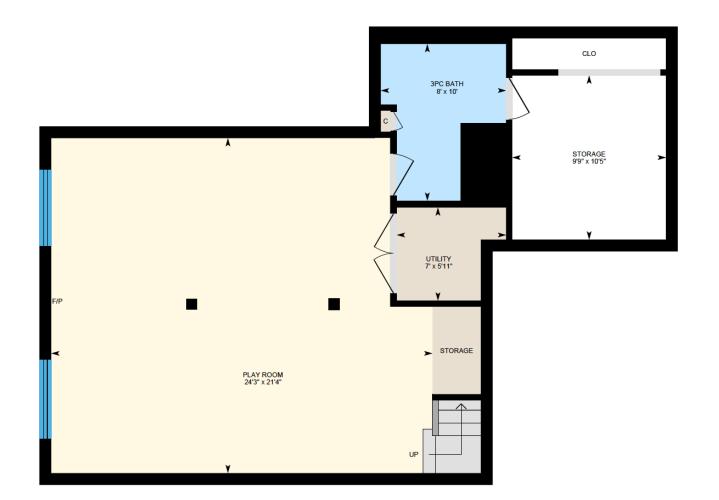

### 22 Gingerwood, Kirkland

Ali & Chris Homes 147 Cartier, Suite 400, Pointe Claire 514-880-4689 aliandchrishomes.com White regions are excluded from total floor area. All room dimensions and floor areas must be considered approximate and are subject to independent verification. For method of measurement please contact Ali & Chris Homes.

#### 22 Gingerwood, Kirkland

Ali & Chris Homes 147 Cartier, Suite 400, Pointe Claire 514-880-4689 aliandchrishomes.com White regions are excluded from total floor area. All room dimensions and floor areas must be considered approximate and are subject to independent verification. For method of measurement please contact Ali & Chris Homes.