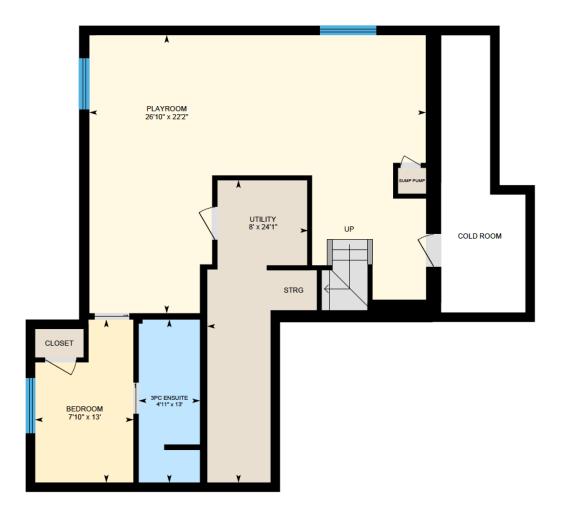

#### 2144 rue des Malards, Vaudreuil-Dorion

Ali & Chris Homes 147 Cartier, Suite 400, Pointe Claire 514-880-4689 aliandchrishomes.com White regions are excluded from total floor area. All room dimensions and floor areas must be considered approximate and are subject to independent verification. For method of measurement please contact Ali & Chris Homes.

### 2144 rue des Malards, Vaudreuil-Dorion

Ali & Chris Homes 147 Cartier, Suite 400, Pointe Claire 514-880-4689 aliandchrishomes.com

White regions are excluded from total floor area. All room dimensions and floor areas must be considered approximate and are subject to independent verification. For method of measurement please contact Ali & Chris Homes.