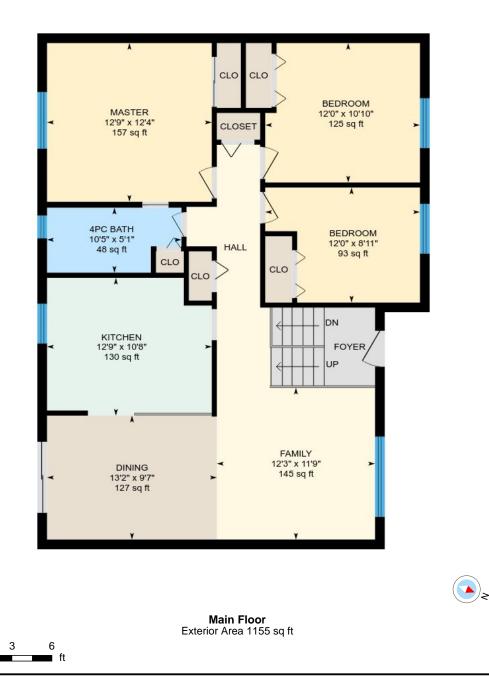

# 21 Rue Nobel, Kirkland, QC

Main Floor Total Exterior Area 1155 sq ft Total Interior Area 1051 sq ft

PREPARED: Feb, 2019

White regions are excluded from total floor area. All room dimensions and floor areas must be considered approximate and are subject to independent verification. For method of measurement please see <a href="https://youriguide.com/measure/">https://youriguide.com/measure/</a>.

#### **Main Building**

MAIN FLOOR

Bedroom: 12'0" x 8'11" | 93 sq ft Bedroom: 12'0" x 10'10" | 125 sq ft Master: 12'9" x 12'4" | 157 sq ft 4pc Bath: 10'5" x 5'1" | 48 sq ft Dining: 13'2" x 9'7" | 127 sq ft Kitchen: 12'9" x 10'8" | 130 sq ft Family: 12'3" x 11'9" | 145 sq ft