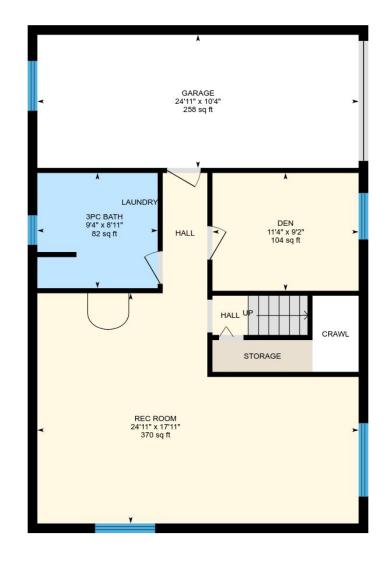

# 21 Rue Nobel, Kirkland, QC

Basement Total Exterior Area 740 sq ft Total Interior Area 654 sq ft

White regions are excluded from total floor area. All room dimensions and floor areas must be considered approximate and are subject to independent verification. For method of measurement please see <a href="https://youriguide.com/measure/">https://youriguide.com/measure/</a>.

### BASEMENT

Den: 11'4" x 9'2" | 104 sq ft Rec Room: 24'11" x 17'11" | 370 sq ft Garage: 24'11" x 10'4" | 258 sq ft 3pc Bath: 9'4" x 8'11" | 82 sq ft