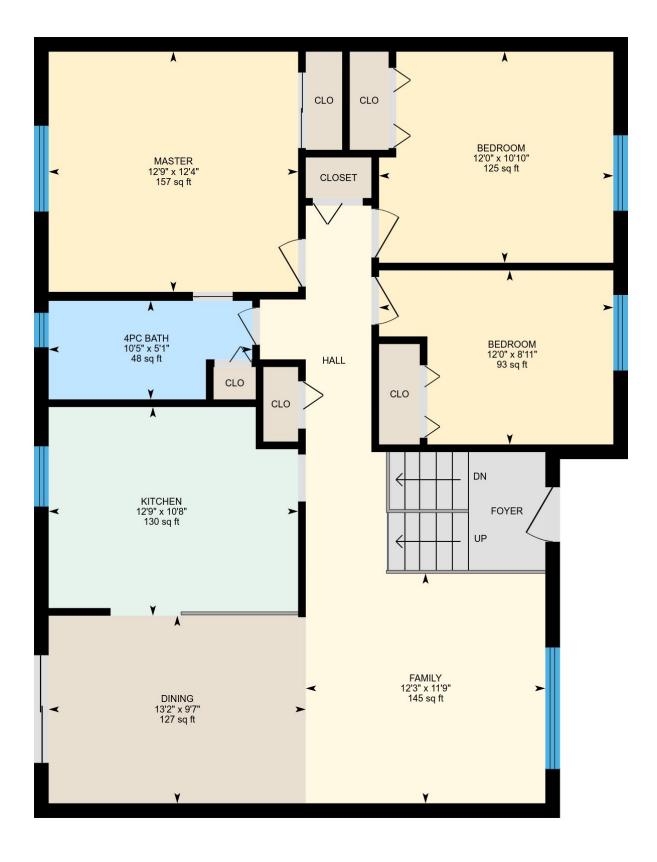

# 21 Rue Nobel, Kirkland, QC

Main Floor Total Exterior Area 1155 sq ft Total Interior Area 1051 sq ft

PREPARED: Feb, 2019

White regions are excluded from total floor area. All room dimensions and floor areas must be considered approximate and are subject to independent verification. For method of measurement please see <a href="https://youriguide.com/measure/">https://youriguide.com/measure/</a>.

#### **Main Building**

MAIN FLOOR

Bedroom: 12'0" x 8'11" | 93 sq ft Bedroom: 12'0" x 10'10" | 125 sq ft Master: 12'9" x 12'4" | 157 sq ft 4pc Bath: 10'5" x 5'1" | 48 sq ft Dining: 13'2" x 9'7" | 127 sq ft Kitchen: 12'9" x 10'8" | 130 sq ft Family: 12'3" x 11'9" | 145 sq ft