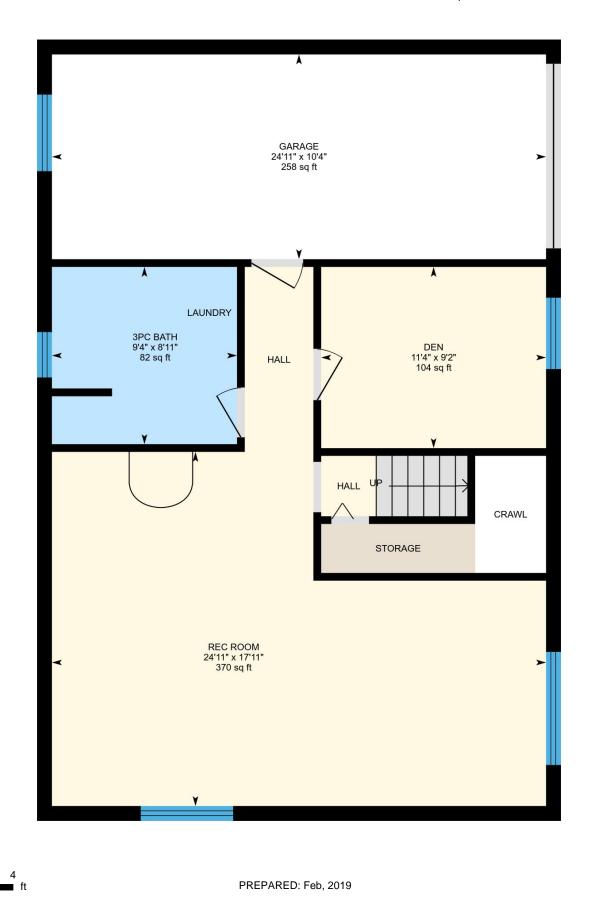

# 21 Rue Nobel, Kirkland, QC

Basement Total Exterior Area 740 sq ft Total Interior Area 654 sq ft

White regions are excluded from total floor area. All room dimensions and floor areas must be considered approximate and are subject to independent verification. For method of measurement please see <a href="https://youriguide.com/measure/">https://youriguide.com/measure/</a>.

### BASEMENT

Den: 11'4" x 9'2" | 104 sq ft Rec Room: 24'11" x 17'11" | 370 sq ft Garage: 24'11" x 10'4" | 258 sq ft 3pc Bath: 9'4" x 8'11" | 82 sq ft