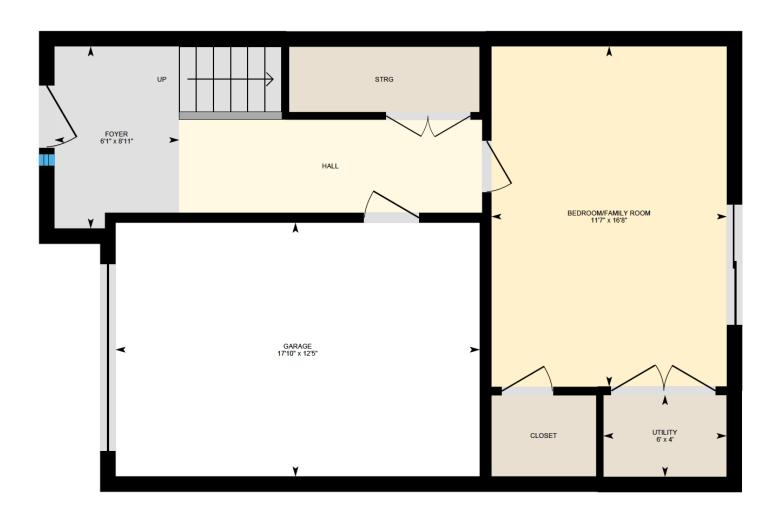

White regions are excluded from total floor area. All room dimensions and floor areas must be considered approximate and are subject to independent verification. For method of measurement please contact Ali & Chris Homes.