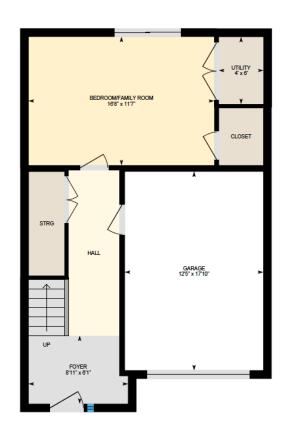

White regions are excluded from total floor area. All room dimensions and floor areas must be considered approximate and are subject to independent verification. For method of measurement please contact Ali & Chris Homes.