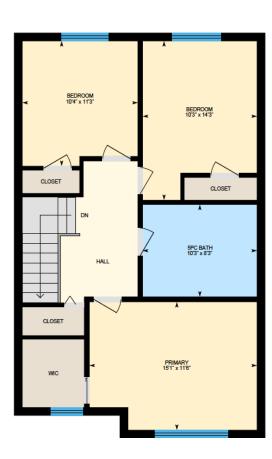

White regions are excluded from total floor area. All room dimensions and floor areas must be considered approximate and are subject to independent verification. For method of measurement please contact Ali & Chris Homes.