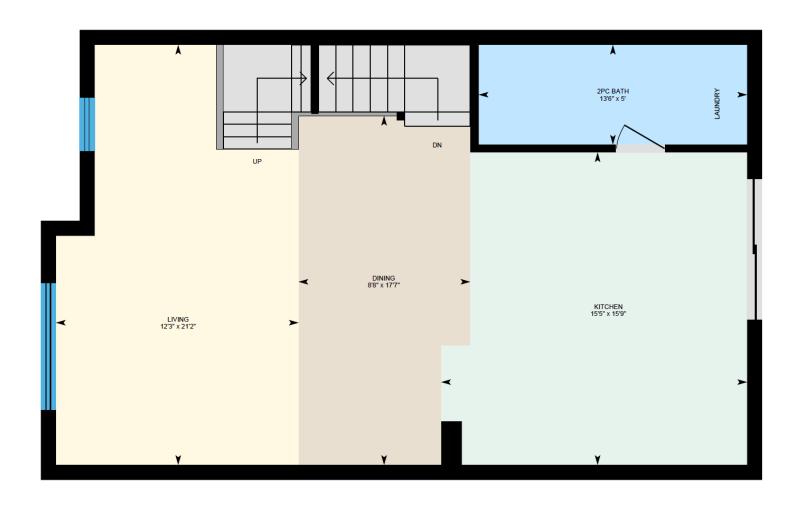

White regions are excluded from total floor area. All room dimensions and floor areas must be considered approximate and are subject to independent verification. For method of measurement please contact Ali & Chris Homes.