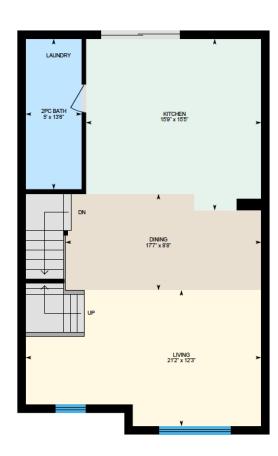

White regions are excluded from total floor area. All room dimensions and floor areas must be considered approximate and are subject to independent verification. For method of measurement please contact Ali & Chris Homes.