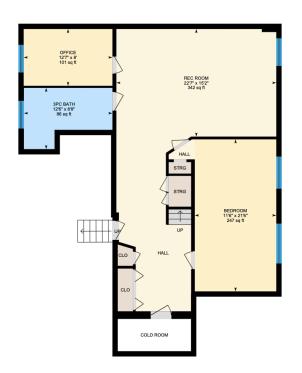

200 Rue de la Roche, Dollard-des-Ormeaux

Ali & Chris Homes 3535 boul. St-Charles #304, Kirkland 514-880-4689 aliandchrishomes.com Main Floor: Total Interior Area: 1249 sq. ft. 1<sup>st</sup> Floor: Total Interior Area: 1158 sq. ft. Basement: Total Interior Area: 1072 sq. ft.

Ali & Chris Homes 3535 boul. St-Charles #304, Kirkland 514-880-4689 aliandchrishomes.com Main Floor: Total Interior Area: 1249 sq. ft. 1<sup>st</sup> Floor: Total Interior Area: 1158 sq. ft. Basement: Total Interior Area: 1072 sq. ft.

## 200 Rue de la Roche, Dollard-des-Ormeaux

Ali & Chris Homes 3535 boul. St-Charles #304, Kirkland 514-880-4689 aliandchrishomes.com Main Floor: Total Interior Area: 1249 sq. ft. 1<sup>st</sup> Floor: Total Interior Area: 1158 sq. ft. Basement: Total Interior Area: 1072 sq. ft.