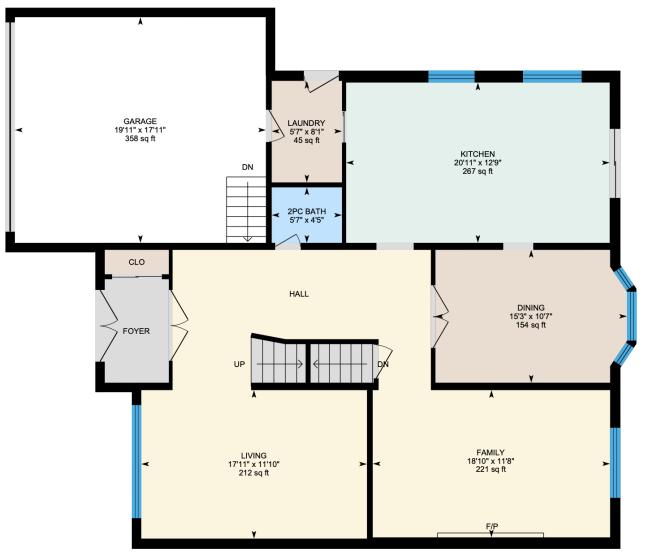

200 Rue de la Roche, Dollard-des-Ormeaux

Ali & Chris Homes 3535 boul. St-Charles #304, Kirkland 514-880-4689 aliandchrishomes.com Main Floor: Total Interior Area: 1249 sq. ft. 1<sup>st</sup> Floor: Total Interior Area: 1158 sq. ft. Basement: Total Interior Area: 1072 sq. ft.

Ali & Chris Homes 3535 boul. St-Charles #304, Kirkland 514-880-4689 aliandchrishomes.com Main Floor: Total Interior Area: 1249 sq. ft. 1<sup>st</sup> Floor: Total Interior Area: 1158 sq. ft. Basement: Total Interior Area: 1072 sq. ft.

## 200 Rue de la Roche, Dollard-des-Ormeaux

Ali & Chris Homes 3535 boul. St-Charles #304, Kirkland 514-880-4689 aliandchrishomes.com Main Floor: Total Interior Area: 1249 sq. ft. 1<sup>st</sup> Floor: Total Interior Area: 1158 sq. ft. Basement: Total Interior Area: 1072 sq. ft.