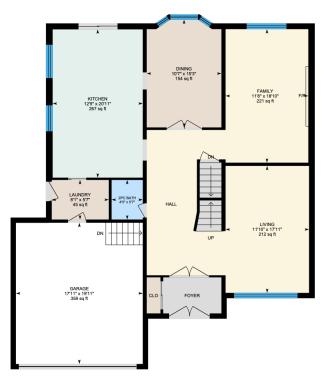

200 Rue de la Roche, Dollard-des-Ormeaux

Ali & Chris Homes 3535 boul. St-Charles #304, Kirkland 514-880-4689 aliandchrishomes.com Main Floor: Total Interior Area: 1249 sq. ft. 1<sup>st</sup> Floor: Total Interior Area: 1158 sq. ft. Basement: Total Interior Area: 1072 sq. ft.

Ali & Chris Homes 3535 boul. St-Charles #304, Kirkland 514-880-4689 aliandchrishomes.com Main Floor: Total Interior Area: 1249 sq. ft. 1<sup>st</sup> Floor: Total Interior Area: 1158 sq. ft. Basement: Total Interior Area: 1072 sq. ft.

## 200 Rue de la Roche, Dollard-des-Ormeaux

Ali & Chris Homes 3535 boul. St-Charles #304, Kirkland 514-880-4689 aliandchrishomes.com Main Floor: Total Interior Area: 1249 sq. ft. 1<sup>st</sup> Floor: Total Interior Area: 1158 sq. ft. Basement: Total Interior Area: 1072 sq. ft.