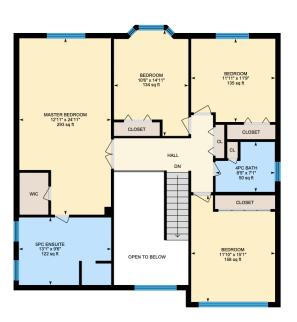

200 Rue de la Roche, Dollard-des-Ormeaux

Ali & Chris Homes 3535 boul. St-Charles #304, Kirkland 514-880-4689 aliandchrishomes.com Main Floor: Total Interior Area: 1249 sq. ft. 1<sup>st</sup> Floor: Total Interior Area: 1158 sq. ft. Basement: Total Interior Area: 1072 sq. ft.

Ali & Chris Homes 3535 boul. St-Charles #304, Kirkland 514-880-4689 aliandchrishomes.com Main Floor: Total Interior Area: 1249 sq. ft. 1<sup>st</sup> Floor: Total Interior Area: 1158 sq. ft. Basement: Total Interior Area: 1072 sq. ft.

## 200 Rue de la Roche, Dollard-des-Ormeaux

Ali & Chris Homes 3535 boul. St-Charles #304, Kirkland 514-880-4689 aliandchrishomes.com Main Floor: Total Interior Area: 1249 sq. ft. 1<sup>st</sup> Floor: Total Interior Area: 1158 sq. ft. Basement: Total Interior Area: 1072 sq. ft.