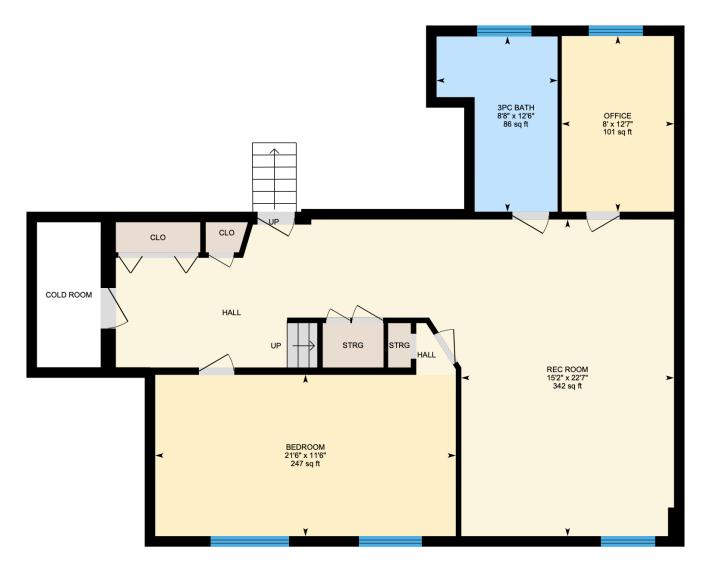

200 Rue de la Roche, Dollard-des-Ormeaux

Ali & Chris Homes 3535 boul. St-Charles #304, Kirkland 514-880-4689 aliandchrishomes.com Main Floor: Total Interior Area: 1249 sq. ft. 1<sup>st</sup> Floor: Total Interior Area: 1158 sq. ft. Basement: Total Interior Area: 1072 sq. ft.

Ali & Chris Homes 3535 boul. St-Charles #304, Kirkland 514-880-4689 aliandchrishomes.com Main Floor: Total Interior Area: 1249 sq. ft. 1<sup>st</sup> Floor: Total Interior Area: 1158 sq. ft. Basement: Total Interior Area: 1072 sq. ft.

## 200 Rue de la Roche, Dollard-des-Ormeaux

Ali & Chris Homes 3535 boul. St-Charles #304, Kirkland 514-880-4689 aliandchrishomes.com Main Floor: Total Interior Area: 1249 sq. ft. 1<sup>st</sup> Floor: Total Interior Area: 1158 sq. ft. Basement: Total Interior Area: 1072 sq. ft.