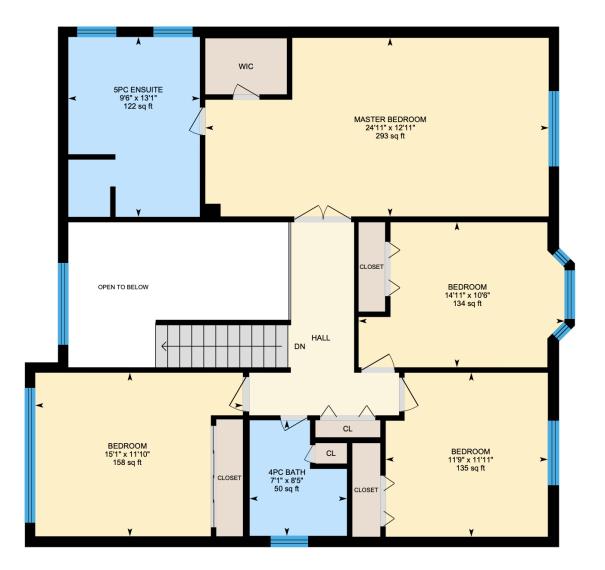

200 Rue de la Roche, Dollard-des-Ormeaux

Ali & Chris Homes 3535 boul. St-Charles #304, Kirkland 514-880-4689 aliandchrishomes.com Main Floor: Total Interior Area: 1249 sq. ft. 1<sup>st</sup> Floor: Total Interior Area: 1158 sq. ft. Basement: Total Interior Area: 1072 sq. ft.

Ali & Chris Homes 3535 boul. St-Charles #304, Kirkland 514-880-4689 aliandchrishomes.com Main Floor: Total Interior Area: 1249 sq. ft. 1<sup>st</sup> Floor: Total Interior Area: 1158 sq. ft. Basement: Total Interior Area: 1072 sq. ft.

## 200 Rue de la Roche, Dollard-des-Ormeaux

Ali & Chris Homes 3535 boul. St-Charles #304, Kirkland 514-880-4689 aliandchrishomes.com Main Floor: Total Interior Area: 1249 sq. ft. 1<sup>st</sup> Floor: Total Interior Area: 1158 sq. ft. Basement: Total Interior Area: 1072 sq. ft.