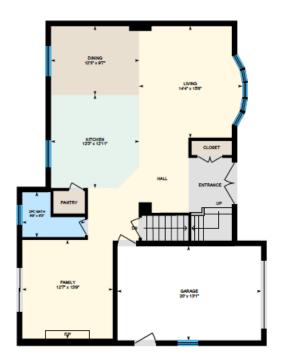

Ali & Chris Homes 3535 boul. St-Charles #304, Kirkland 514-880-4689

Ali & Chris Homes 3535 boul. St-Charles #304, Kirkland 514-880-4689

aliandchrishomes.com

White regions are excluded from total floor area. All room dimensions and floor areas must be considered approximate and are subject to independent verification. For method of measurement please contact Ali & Chris Homes.