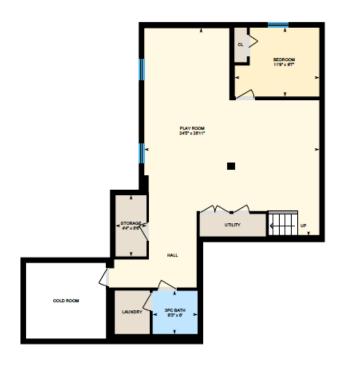

Ali & Chris Homes 3535 boul. St-Charles #304, Kirkland 514-880-4689

aliandchrishomes.com

White regions are excluded from total floor area. All room dimensions and floor areas must be considered approximate and are subject to independent verification. For method of measurement please contact Ali & Chris Homes.