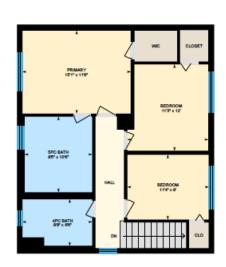

Ali & Chris Homes 3535 boul. St-Charles #304, Kirkland 514-880-4689

aliandchrishomes.com

White regions are excluded from total floor area. All room dimensions and floor areas must be considered approximate and are subject to independent verification. For method of measurement please contact Ali & Chris Homes.