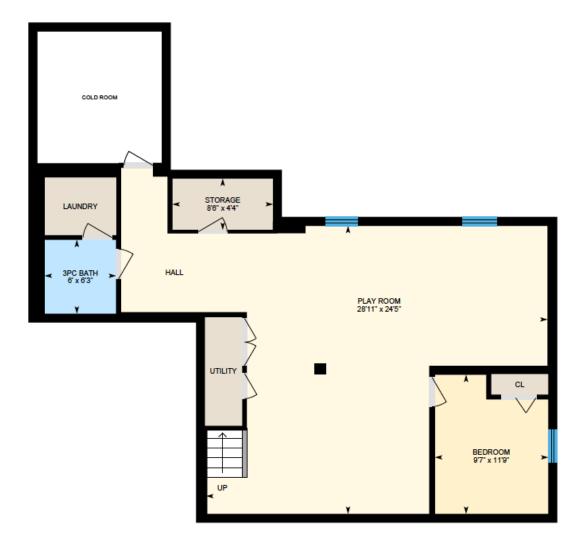

Ali & Chris Homes 3535 boul. St-Charles #304, Kirkland 514-880-4689

aliandchrishomes.com

White regions are excluded from total floor area. All room dimensions and floor areas must be considered approximate and are subject to independent verification. For method of measurement please contact Ali & Chris Homes.