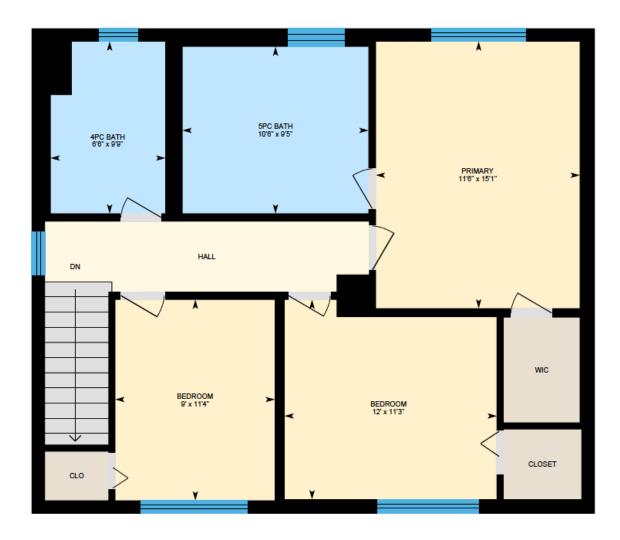

Ali & Chris Homes 3535 boul. St-Charles #304, Kirkland 514-880-4689

Ali & Chris Homes 3535 boul. St-Charles #304, Kirkland 514-880-4689

aliandchrishomes.com

White regions are excluded from total floor area. All room dimensions and floor areas must be considered approximate and are subject to independent verification. For method of measurement please contact Ali & Chris Homes.