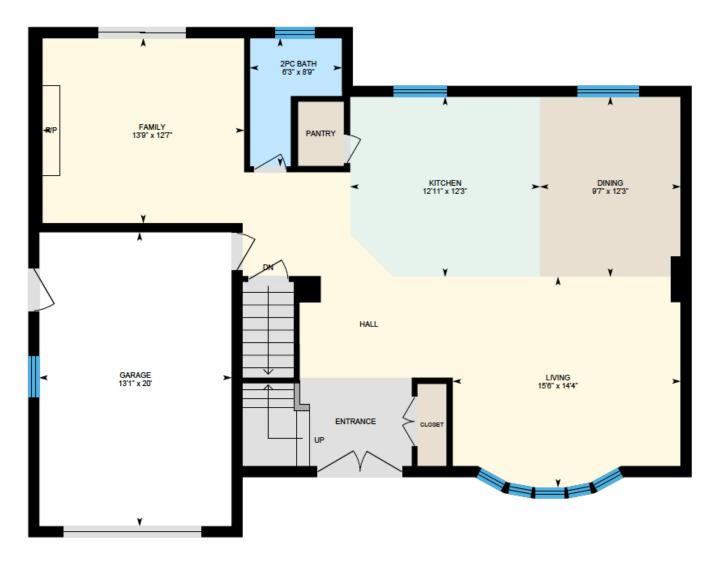

Ali & Chris Homes 3535 boul. St-Charles #304, Kirkland 514-880-4689





Ali & Chris Homes 3535 boul. St-Charles #304, Kirkland 514-880-4689

aliandchrishomes.com

White regions are excluded from total floor area. All room dimensions and floor areas must be considered approximate and are subject to independent verification. For method of measurement please contact Ali & Chris Homes.





Ali & Chris Homes 3535 boul. St-Charles #304, Kirkland 514-880-4689

aliandchrishomes.com

White regions are excluded from total floor area. All room dimensions and floor areas must be considered approximate and are subject to independent verification. For method of measurement please contact Ali & Chris Homes.





Ali & Chris Homes 3535 boul. St-Charles #304, Kirkland 514-880-4689

aliandchrishomes.com

White regions are excluded from total floor area. All room dimensions a