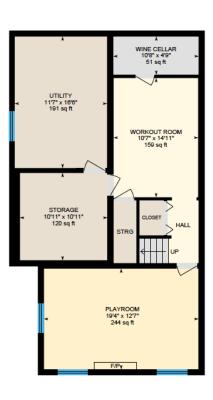

Ali & Chris Homes 3535 boul. St-Charles #304, Kirkland 514-880-4689

aliandchrishomes.com

1st Floor: Total Interior Area: 1034 sq. ft. 2nd Floor: Total Interior Area: 775 sq. ft. Basement: 902 sq. ft.