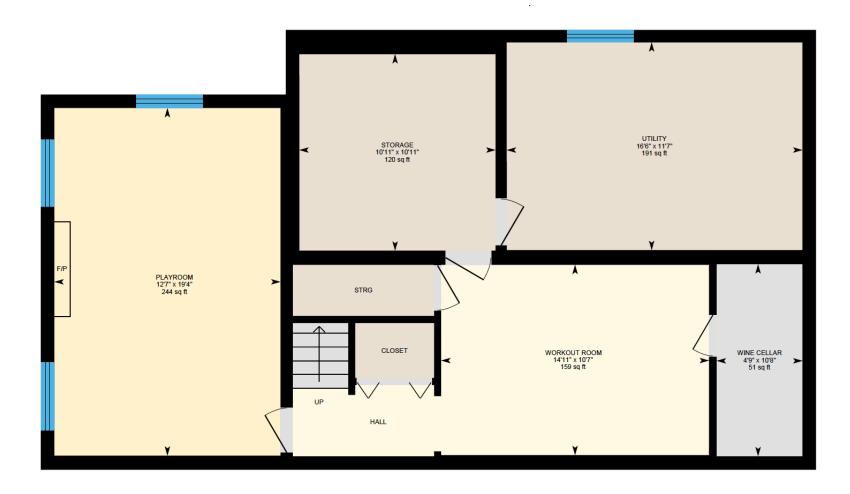

1st Floor: Total Interior Area: 1034 sq. ft.

2<sup>nd</sup> Floor: Total Interior Area: 775 sq. ft.

Ali & Chris Homes 3535 boul. St-Charles #304, Kirkland 514-880-4689

Basement: 902 sq. ft. aliandchrishomes.com White regions are excluded from total floor area. All room dimensions and floor areas must be considered approximate and are subject to independent verification. For method of measurement please contact Ali & Chris Homes.

Ali & Chris Homes 3535 boul. St-Charles #304, Kirkland 514-880-4689

aliandchrishomes.com

1st Floor: Total Interior Area: 1034 sq. ft. 2nd Floor: Total Interior Area: 775 sq. ft. Basement: 902 sq. ft.

Ali & Chris Homes 3535 boul. St-Charles #304, Kirkland 514-880-4689 1st Floor: Total Interior Area: 1034 sq. ft. 2nd Floor: Total Interior Area: 775 sq. ft. Basement: 902 sq. ft.

Ali & Chris Homes 3535 boul. St-Charles #304, Kirkland 514-880-4689

aliandchrishomes.com

1st Floor: Total Interior Area: 1034 sq. ft. 2nd Floor: Total Interior Area: 775 sq. ft. Basement: 902 sq. ft.