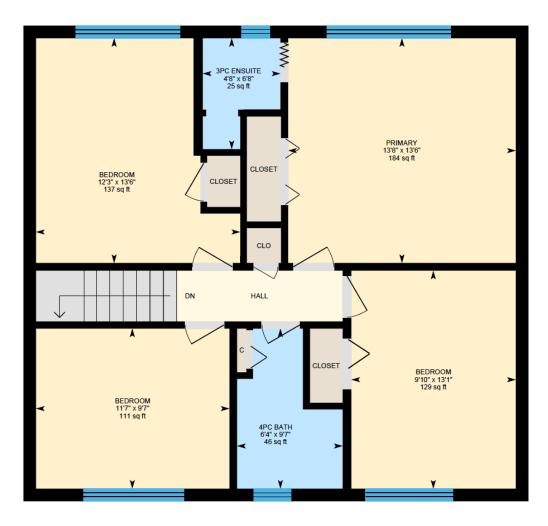

1st Floor: Total Interior Area: 1034 sq. ft.

2<sup>nd</sup> Floor: Total Interior Area: 775 sq. ft.

Ali & Chris Homes 3535 boul. St-Charles #304, Kirkland 514-880-4689

Basement: 902 sq. ft. aliandchrishomes.com White regions are excluded from total floor area. All room dimensions and floor areas must be considered approximate and are subject to independent verification. For method of measurement please contact Ali & Chris Homes.

Ali & Chris Homes 3535 boul. St-Charles #304, Kirkland 514-880-4689

aliandchrishomes.com

1st Floor: Total Interior Area: 1034 sq. ft. 2nd Floor: Total Interior Area: 775 sq. ft. Basement: 902 sq. ft.

Ali & Chris Homes 3535 boul. St-Charles #304, Kirkland 514-880-4689 1st Floor: Total Interior Area: 1034 sq. ft. 2nd Floor: Total Interior Area: 775 sq. ft. Basement: 902 sq. ft.

Ali & Chris Homes 3535 boul. St-Charles #304, Kirkland 514-880-4689

aliandchrishomes.com

1st Floor: Total Interior Area: 1034 sq. ft. 2nd Floor: Total Interior Area: 775 sq. ft. Basement: 902 sq. ft.