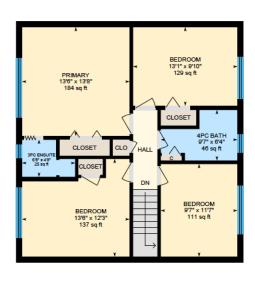

Ali & Chris Homes 3535 boul. St-Charles #304, Kirkland 514-880-4689

aliandchrishomes.com

1st Floor: Total Interior Area: 1034 sq. ft. 2nd Floor: Total Interior Area: 775 sq. ft. Basement: 902 sq. ft.

Ali & Chris Homes 3535 boul. St-Charles #304, Kirkland 514-880-4689 1st Floor: Total Interior Area: 1034 sq. ft. 2nd Floor: Total Interior Area: 775 sq. ft. Basement: 902 sq. ft.