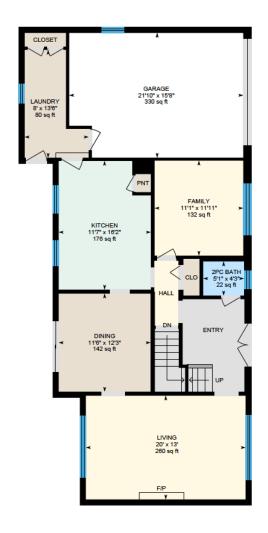

1st Floor: Total Interior Area: 1034 sq. ft.

2<sup>nd</sup> Floor: Total Interior Area: 775 sq. ft.

Ali & Chris Homes 3535 boul. St-Charles #304, Kirkland 514-880-4689

Basement: 902 sq. ft. aliandchrishomes.com White regions are excluded from total floor area. All room dimensions and floor areas must be considered approximate and are subject to independent verification. For method of measurement please contact Ali & Chris Homes.