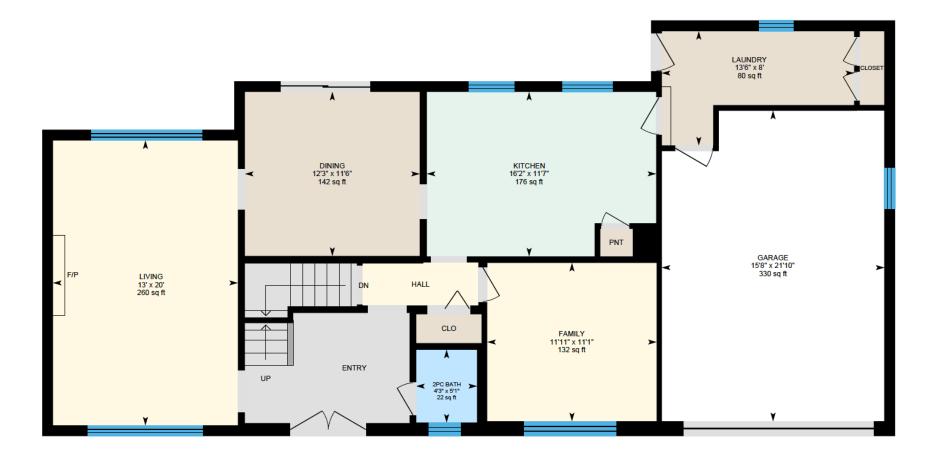

1st Floor: Total Interior Area: 1034 sq. ft.

2<sup>nd</sup> Floor: Total Interior Area: 775 sq. ft.

Ali & Chris Homes 3535 boul. St-Charles #304, Kirkland 514-880-4689

Basement: 902 sq. ft. aliandchrishomes.com White regions are excluded from total floor area. All room dimensions and floor areas must be considered approximate and are subject to independent verification. For method of measurement please contact Ali & Chris Homes.