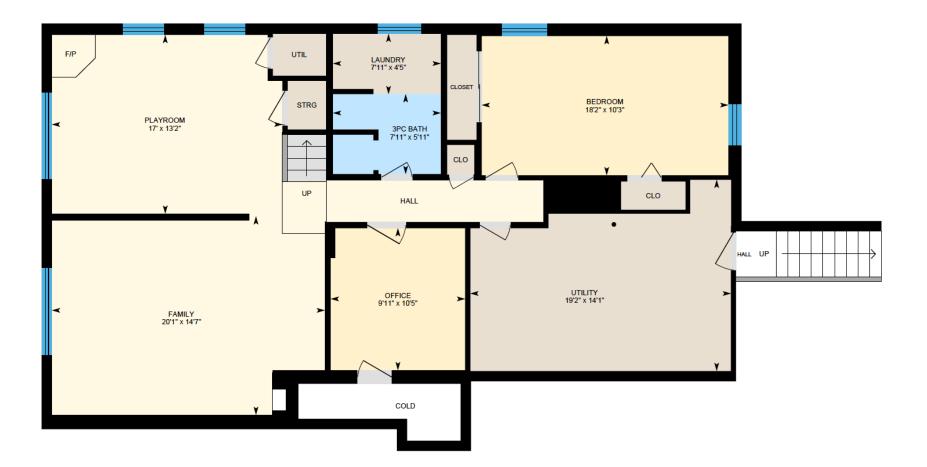

## ALI& CHRIS HOMES | MAISONS



## 156 Liberty Road, Beaconsfield



Ali & Chris Homes 147 Cartier, Suite 400, Pointe Claire 514-880-4689 aliandchrishomes.com

White regions are excluded from total floor area. All room dimensions and floor areas must be considered approximate and are subject to independent verification. For method of measurement please contact Ali & Chris Homes.



## 156 Liberty Road, Beaconsfield



Ali & Chris Homes 147 Cartier, Suite 400, Pointe Claire 514-880-4689 aliandchrishomes.com

White regions are excluded from total floor area. All room dimensions and floor areas must be considered approximate and are subject to independent verification. For method of measurement please contact Ali & Chris Homes.



## 156 Liberty Road, Beaconsfield



Ali & Chris Homes 147 Cartier, Suite 400, Pointe Claire 514-880-4689 aliandchrishomes.com White regions are excluded from total floor area. All room dimensions and floor areas must be considered approximate and are subject to independent verification. For method of measurement please contact Ali & Chris Homes.