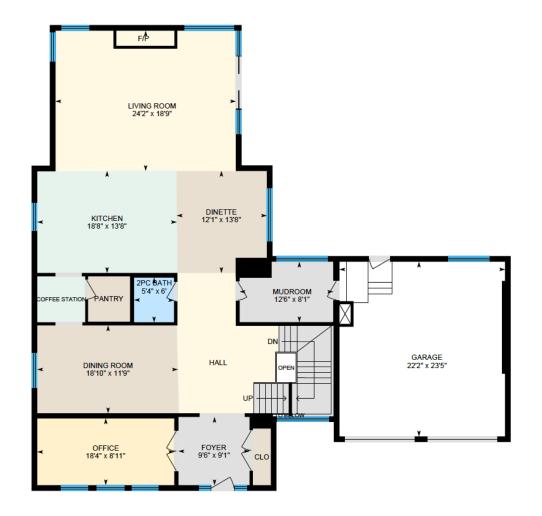

## 15 Av. Boisbriand, Senneville

Ali & Chris Homes 147 Cartier, Suite 400, Pointe Claire 514-880-4689 aliandchrishomes.com

White regions are excluded from total floor area. All room dimensions and floor areas must be considered approximate and are subject to independent verification. For method of measurement please contact Ali & Chris Homes.

Ali & Chris Homes 147 Cartier, Suite 400, Pointe Claire 514-880-4689 aliandchrishomes.com White regions are excluded from total floor area. All room dimensions and floor areas must be considered approximate and are subject to independent verification. For method of measurement please contact Ali & Chris Homes.