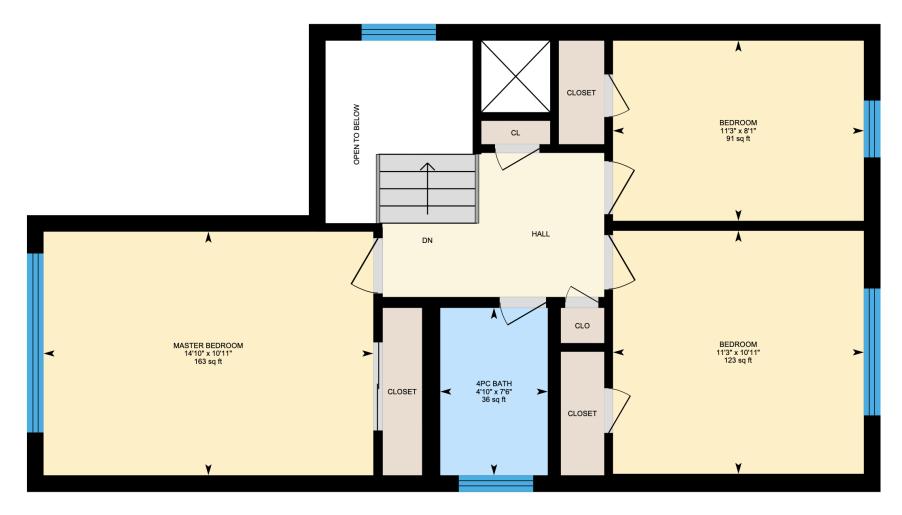

Ali & Chris Homes 3535 boul. St-Charles #304, Kirkland 514-880-4689 aliandchrishomes.com Main Floor: Total Interior Area: 545 sq. ft. 1<sup>st</sup> Floor: Total Interior Area: 557 sq. ft. Basement: Total Interior Area: 820 sq. ft.