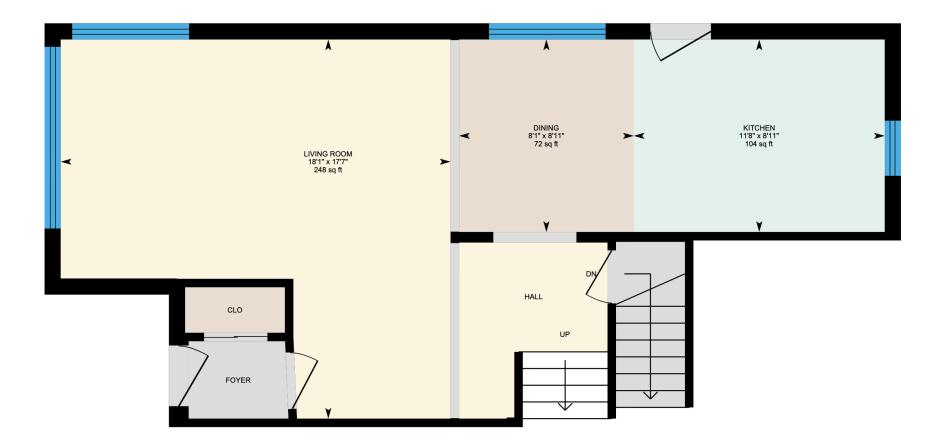

Ali & Chris Homes 3535 boul. St-Charles #304, Kirkland 514-880-4689 aliandchrishomes.com Main Floor: Total Interior Area: 545 sq. ft. 1<sup>st</sup> Floor: Total Interior Area: 557 sq. ft. Basement: Total Interior Area: 820 sq. ft.