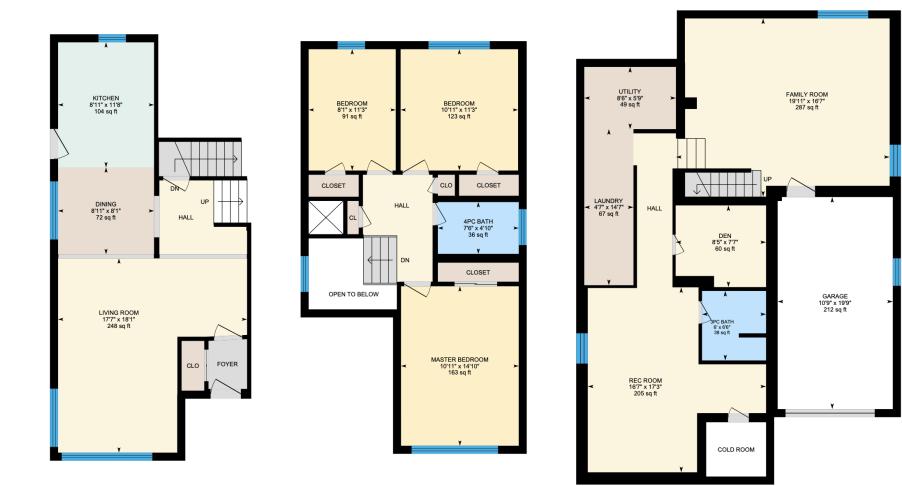

1465 Blvd. Elisabeth, Laval

Ali & Chris Homes 3535 boul. St-Charles #304, Kirkland 514-880-4689 aliandchrishomes.com Main Floor: Total Interior Area: 545 sq. ft. 1<sup>st</sup> Floor: Total Interior Area: 557 sq. ft. Basement: Total Interior Area: 820 sq. ft.