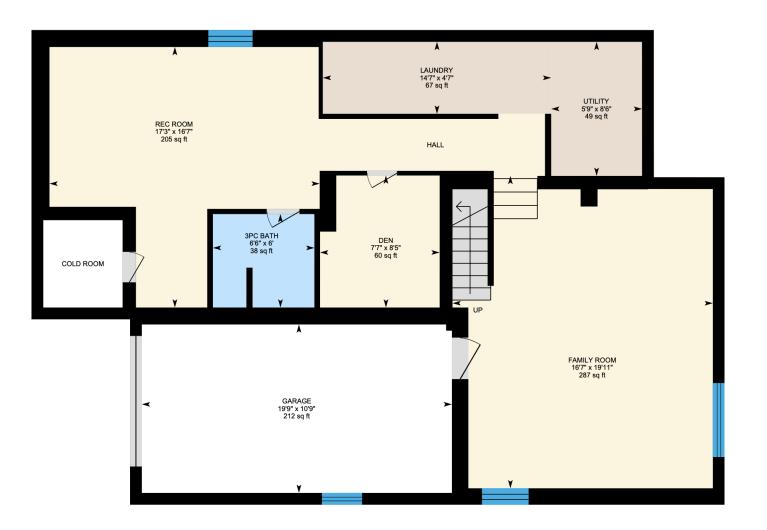

Ali & Chris Homes 3535 boul. St-Charles #304, Kirkland 514-880-4689 aliandchrishomes.com Main Floor: Total Interior Area: 545 sq. ft. 1<sup>st</sup> Floor: Total Interior Area: 557 sq. ft. Basement: Total Interior Area: 820 sq. ft.