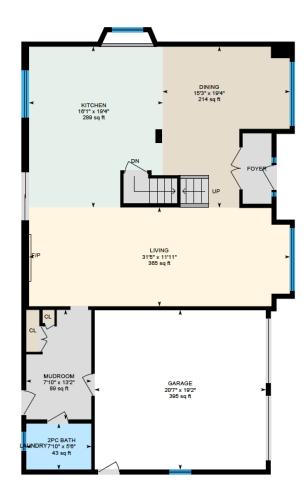

Main Floor: Total Interior Area: 1105 sq. ft. 1<sup>st</sup> Floor: Total Interior Area: 947 sq. ft. Basement: Total Interior Area: 997 sq. ft.

White regions are excluded from total floor area. All room dimensions and floor areas must be considered approximate and are subject to independent verification. For method of measurement please contact Ali & Chris Homes.