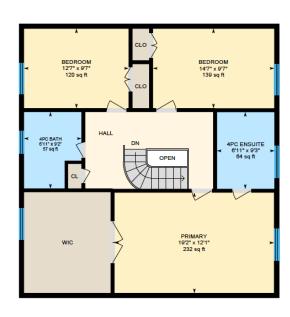

Main Floor: Total Interior Area: 1105 sq. ft. 1st Floor: Total Interior Area: 947 sq. ft. Basement: Total Interior Area: 997 sq. ft.

White regions are excluded from total floor area. All room dimensions and floor areas must be considered approximate and are subject to independent verification. For method of measurement please contact Ali & Chris Homes.