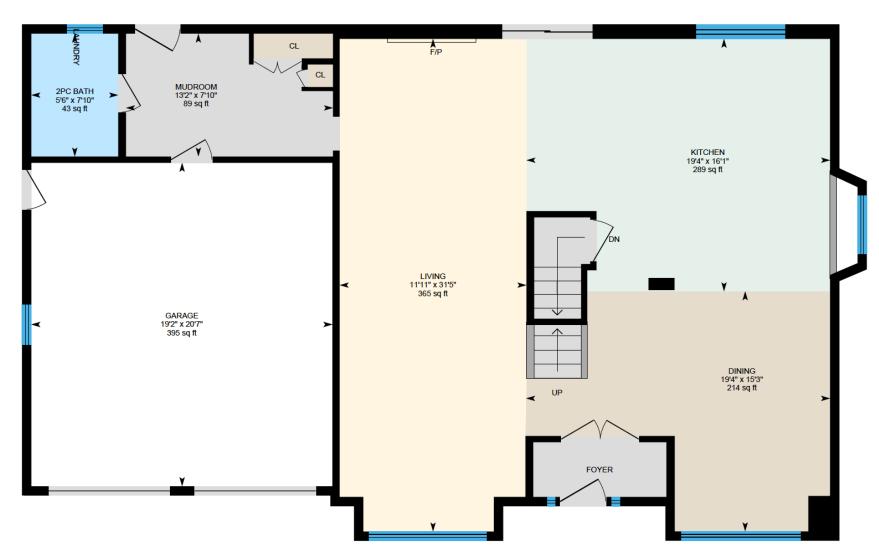

Main Floor: Total Interior Area: 1105 sq. ft. 1<sup>st</sup> Floor: Total Interior Area: 947 sq. ft. Basement: Total Interior Area: 997 sq. ft.

White regions are excluded from total floor area. All room dimensions and floor areas must be considered approximate and are subject to independent verification. For method of measurement please contact Ali & Chris Homes.