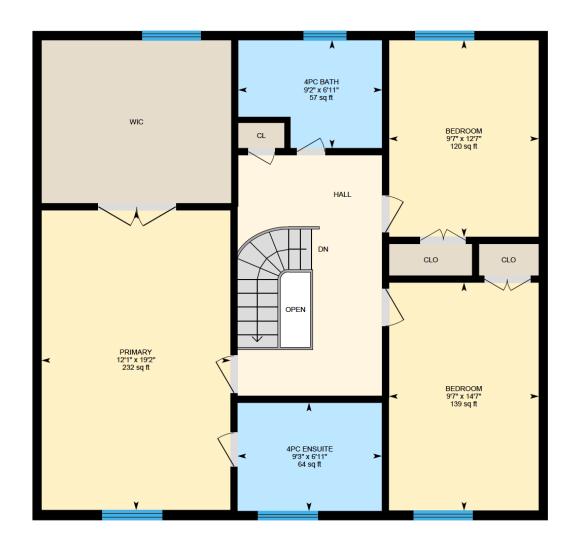

Main Floor: Total Interior Area: 1105 sq. ft. 1<sup>st</sup> Floor: Total Interior Area: 947 sq. ft. Basement: Total Interior Area: 997 sq. ft.

White regions are excluded from total floor area. All room dimensions and floor areas must be considered approximate and are subject to independent verification. For method of measurement please contact Ali & Chris Homes.

Main Floor: Total Interior Area: 1105 sq. ft. 1st Floor: Total Interior Area: 947 sq. ft. Basement: Total Interior Area: 997 sq. ft.

White regions are excluded from total floor area. All room dimensions and floor areas must be considered approximate and are subject to independent verification. For method of measurement please contact Ali & Chris Homes.

Main Floor: Total Interior Area: 1105 sq. ft. 1st Floor: Total Interior Area: 947 sq. ft. Basement: Total Interior Area: 997 sq. ft.

Main Floor: Total Interior Area: 1105 sq. ft. 1st Floor: Total Interior Area: 947 sq. ft. Basement: Total Interior Area: 997 sq. ft.