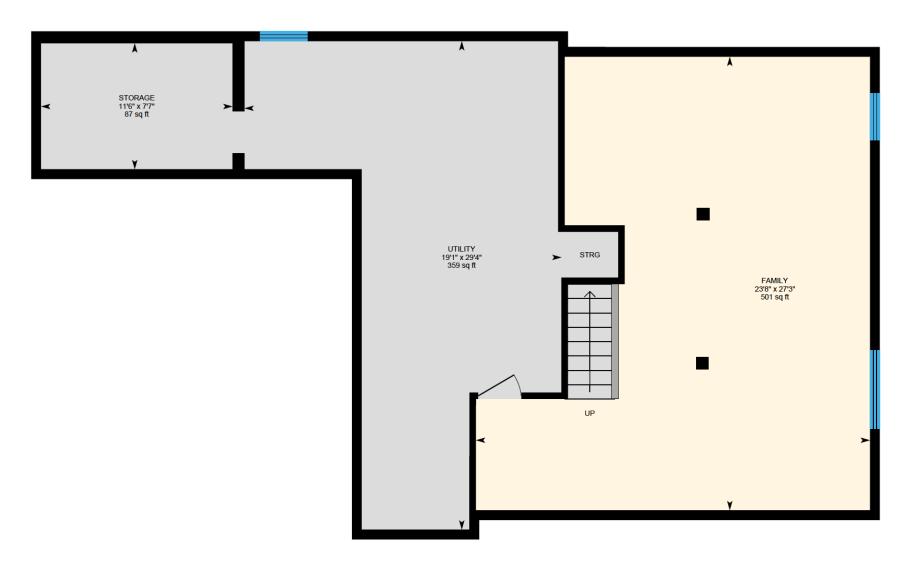

Main Floor: Total Interior Area: 1105 sq. ft. 1<sup>st</sup> Floor: Total Interior Area: 947 sq. ft. Basement: Total Interior Area: 997 sq. ft.

White regions are excluded from total floor area. All room dimensions and floor areas must be considered approximate and are subject to independent verification. For method of measurement please contact Ali & Chris Homes.

Main Floor: Total Interior Area: 1105 sq. ft. 1st Floor: Total Interior Area: 947 sq. ft. Basement: Total Interior Area: 997 sq. ft.

White regions are excluded from total floor area. All room dimensions and floor areas must be considered approximate and are subject to independent verification. For method of measurement please contact Ali & Chris Homes.

Main Floor: Total Interior Area: 1105 sq. ft. 1st Floor: Total Interior Area: 947 sq. ft. Basement: Total Interior Area: 997 sq. ft.

Main Floor: Total Interior Area: 1105 sq. ft. 1st Floor: Total Interior Area: 947 sq. ft. Basement: Total Interior Area: 997 sq. ft.