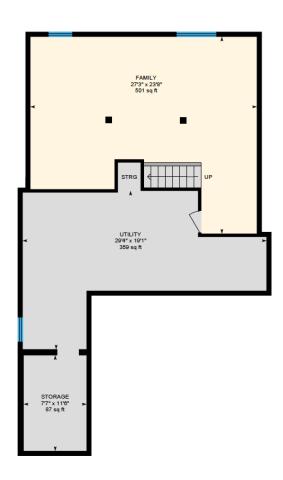

Main Floor: Total Interior Area: 1105 sq. ft. 1st Floor: Total Interior Area: 947 sq. ft. Basement: Total Interior Area: 997 sq. ft.

Main Floor: Total Interior Area: 1105 sq. ft. 1st Floor: Total Interior Area: 947 sq. ft. Basement: Total Interior Area: 997 sq. ft.