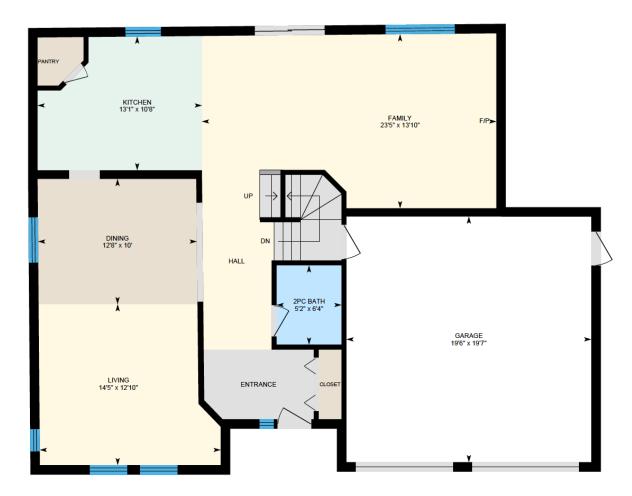

Ali & Chris Homes 147 Cartier, Suite 400, Pointe Claire 514-880-4689 aliandchrishomes.com White regions are excluded from total floor area. All room dimensions and floor areas must be considered approximate and are subject to independent verification. For method of measurement please contact Ali & Chris Homes.

## 14 Alfred-Grefford – NDIP

Ali & Chris Homes 147 Cartier, Suite 400, Pointe Claire 514-880-4689 aliandchrishomes.com

White regions are excluded from total floor area. All room dimensions and floor areas must be considered approximate and are subject to independent verification. For method of measurement please contact Ali & Chris Homes.