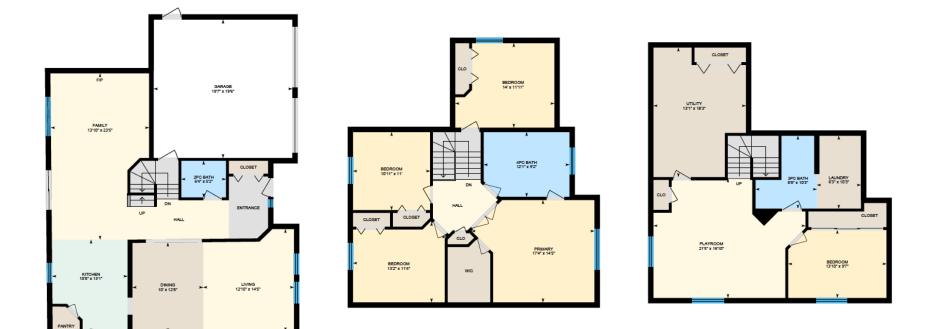

Ali & Chris Homes 147 Cartier, Suite 400, Pointe Claire 514-880-4689 aliandchrishomes.com White regions are excluded from total floor area. All room dimensions and floor areas must be considered approximate and are subject to independent verification. For method of measurement please contact Ali & Chris Homes.

## 14 Alfred-Grefford – NDIP

Ali & Chris Homes 147 Cartier, Suite 400, Pointe Claire 514-880-4689 aliandchrishomes.com

White regions are excluded from total floor area. All room dimensions and floor areas must be considered approximate and are subject to independent verification. For method of measurement please contact Ali & Chris Homes.