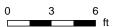

UNITS 2 AND 4 Hall: 104 sq ft Foyer: 20 sq ft

4pc Bath: 4'10" x 6'10" | 33 sq ft Kitchen: 12'1" x 10'4" | 125 sq ft Bedroom: 8'9" x 11'2" | 98 sq ft Living: 12'1" x 13'11" | 168 sq ft Bedroom: 12'1" x 12'1" | 145 sq ft

#### **Main Building**

UNITS 1, 3 AND 5 Interior Area: 835 sq ft Perimeter Wall Length: 143 ft Perimeter Wall Thickness: 9.1 in

Exterior Area: 943 sq ft

UNITS 2 AND 4
Interior Area: 743 sq ft
Perimeter Wall Length: 146 ft
Perimeter Wall Thickness: 9.1 in

Exterior Area: 854 sq ft