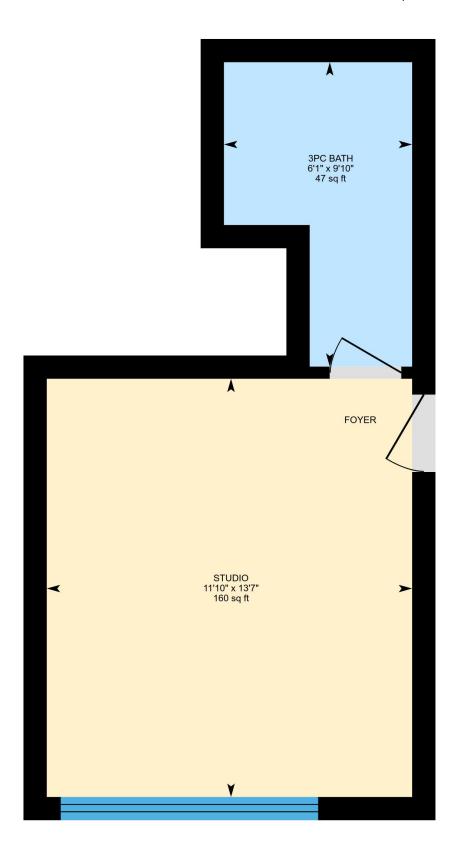

#### UNIT 6

3pc Bath: 6'1" x 9'10" | 47 sq ft Studio: 11'10" x 13'7" | 160 sq ft

#### UNIT 6

Interior Area: 209 sq ft Perimeter Wall Length: 80 ft Perimeter Wall Thickness: 9.1 in

Exterior Area: 269 sq ft