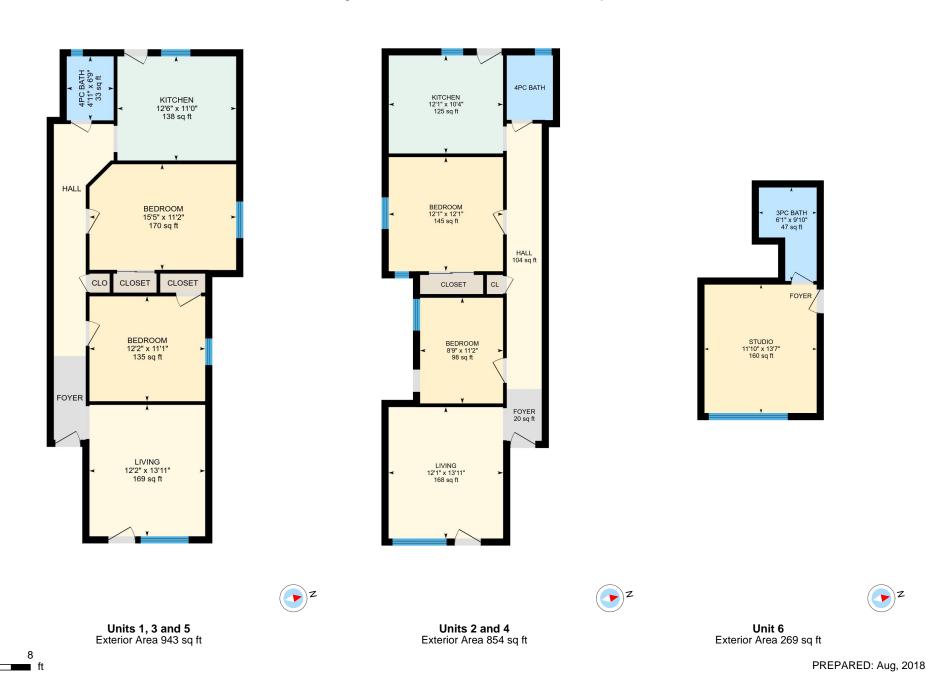

# 14 Montée Sainte-Marie, Sainte-Anne-De-Bellevue, QC

Main Building: Total Exterior Area Above Grade 2066 sq ft

Units 1, 3 and 5 Total Exterior Area 943 sq ft
Total Interior Area 835 sq ft

Units 2 and 4 Total Exterior Area 854 sq ft Total Interior Area 743 sq ft

Unit 6 Total Exterior Area 269 sq ft Total Interior Area 209 sq ft

#### Main Building

**UNITS 1, 3 AND 5** 

4pc Bath: 4'11" x 6'9" | 33 sq ft Bedroom: 12'2" x 11'1" | 135 sq ft Living: 12'2" x 13'11" | 169 sq ft Kitchen: 12'6" x 11'0" | 138 sq ft Bedroom: 15'5" x 11'2" | 170 sq ft

UNITS 2 AND 4 Hall: 104 sq ft Foyer: 20 sq ft

4pc Bath: 4'10" x 6'10" | 33 sq ft Kitchen: 12'1" x 10'4" | 125 sq ft Bedroom: 8'9" x 11'2" | 98 sq ft Living: 12'1" x 13'11" | 168 sq ft Bedroom: 12'1" x 12'1" | 145 sq ft

#### UNIT 6

3pc Bath: 6'1" x 9'10" | 47 sq ft Studio: 11'10" x 13'7" | 160 sq ft

#### **Main Building**

UNITS 1, 3 AND 5 Interior Area: 835 sq ft Perimeter Wall Length: 143 ft Perimeter Wall Thickness: 9.1 in

Exterior Area: 943 sq ft

UNITS 2 AND 4
Interior Area: 743 sq ft
Perimeter Wall Length: 146 ft
Perimeter Wall Thickness: 9.1 in

Exterior Area: 854 sq ft

#### UNIT 6

Interior Area: 209 sq ft Perimeter Wall Length: 80 ft Perimeter Wall Thickness: 9.1 in

Exterior Area: 269 sq ft