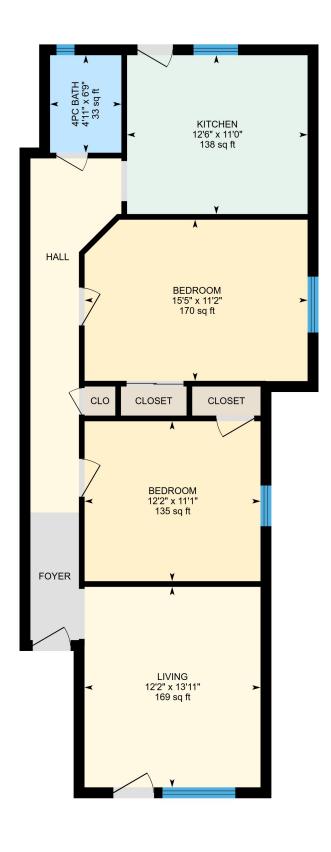

#### Main Building

**UNITS 1, 3 AND 5** 

4pc Bath: 4'11" x 6'9" | 33 sq ft Bedroom: 12'2" x 11'1" | 135 sq ft Living: 12'2" x 13'11" | 169 sq ft Kitchen: 12'6" x 11'0" | 138 sq ft Bedroom: 15'5" x 11'2" | 170 sq ft

#### **Main Building**

UNITS 1, 3 AND 5 Interior Area: 835 sq ft Perimeter Wall Length: 143 ft Perimeter Wall Thickness: 9.1 in

Exterior Area: 943 sq ft

UNITS 2 AND 4
Interior Area: 743 sq ft
Perimeter Wall Length: 146 ft
Perimeter Wall Thickness: 9.1 in