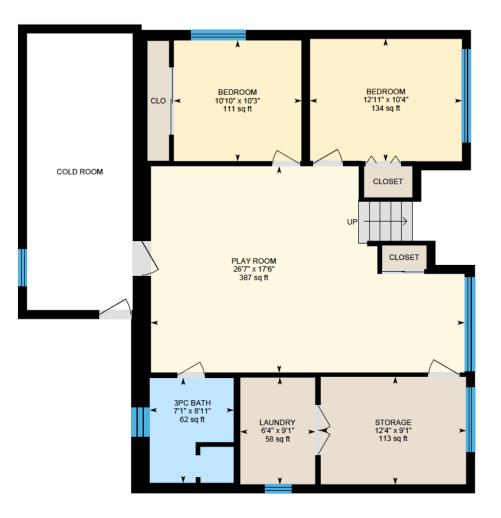

Ali & Chris Homes 3535 boul. St-Charles #304, Kirkland 514-880-4689 aliandchrishomes.com Main Floor: Total Interior Area: 1105 sq. ft. Basement: Total Interior Area: 998 sq. ft.

White regions are excluded from total floor area. All room dimensions and floor areas must be considered approximate and are subject to independent verification. For method of measurement please contact Ali & Chris Homes.