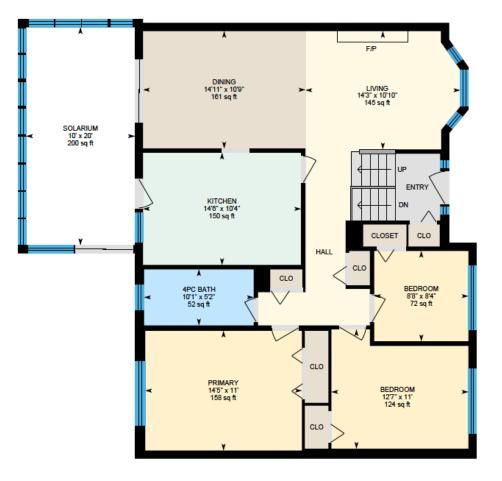

Ali & Chris Homes 3535 boul. St-Charles #304, Kirkland 514-880-4689 aliandchrishomes.com Main Floor: Total Interior Area: 1105 sq. ft. Basement: Total Interior Area: 998 sq. ft.

White regions are excluded from total floor area. All room dimensions and floor areas must be considered approximate and are subject to independent verification. For method of measurement please contact Ali & Chris Homes.