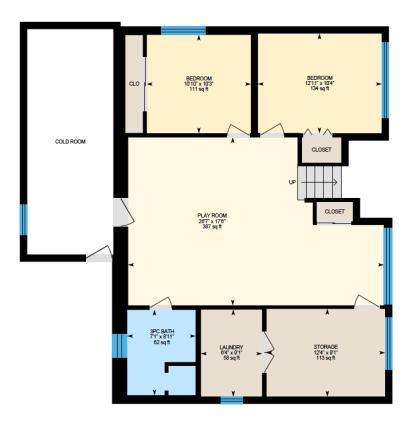

Ali & Chris Homes 3535 boul. St-Charles #304, Kirkland 514-880-4689 aliandchrishomes.com Main Floor: Total Interior Area: 1105 sq. ft. Basement: Total Interior Area: 998 sq. ft.

White regions are excluded from total floor area. All room dimensions and floor areas must be considered approximate and are subject to independent verification. For method of measurement please contact Ali & Chris Homes.