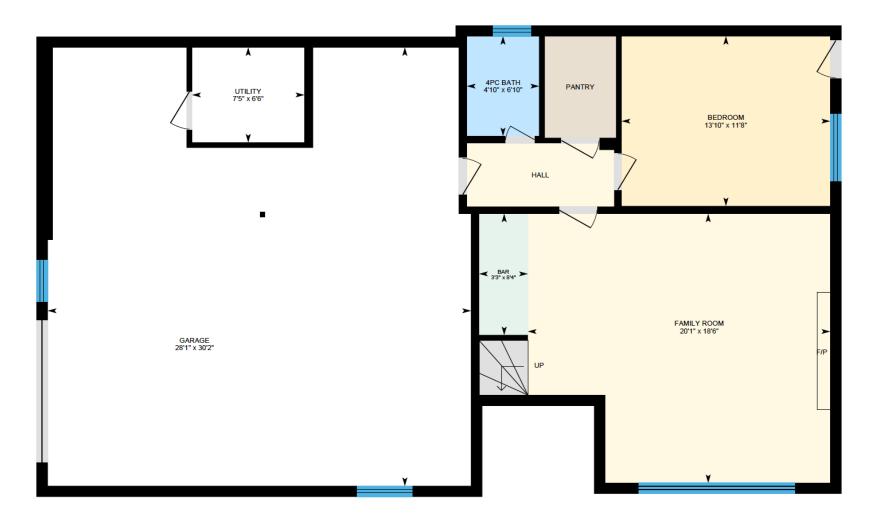

### 11 Meloche, Sainte-Anne-de-Bellevue

Ali & Chris Homes 147 Cartier, Suite 400, Pointe Claire 514-880-4689 aliandchrishomes.com

White regions are excluded from total floor area. All room dimensions and floor areas must be considered approximate and are subject to independent verification. For method of measurement please contact Ali & Chris Homes.