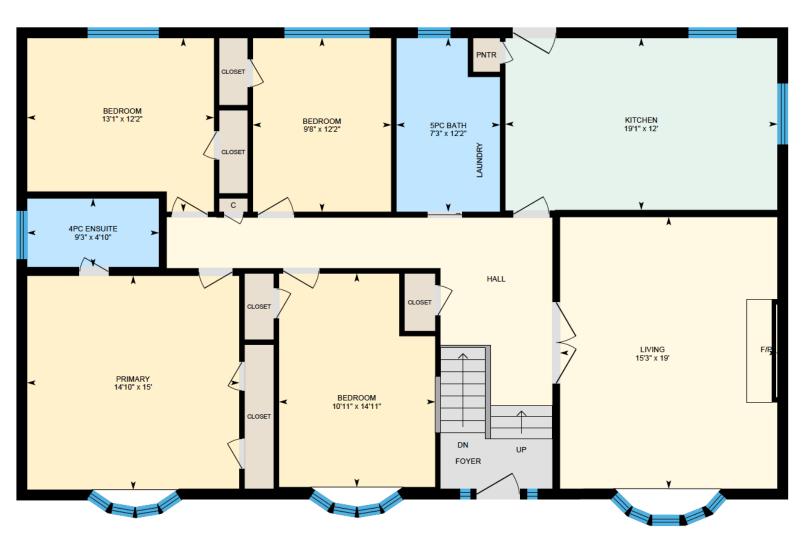

## KITCHEN 12' x 19'1" HALL LAUNDRY 5PC BATH 12'2" x 7'3" BEDROOM 14'11" x 10'11" CLOSET CLOSET CLOSET BEDROOM

### 11 Meloche, Sainte-Anne-de-Bellevue

Ali & Chris Homes 147 Cartier, Suite 400, Pointe Claire 514-880-4689 aliandchrishomes.com