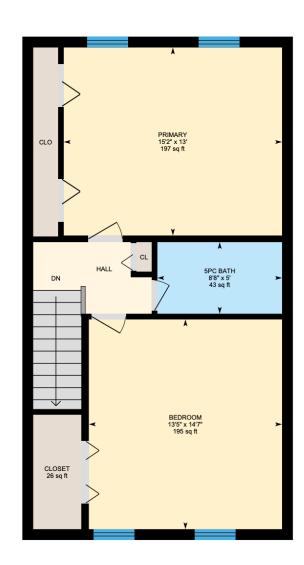

Ali & Chris Homes 3535 boul. St-Charles #304, Kirkland 514-880-4689

aliandchrishomes.com

Main Floor: Total Interior Area: 520 sq. ft. 1<sup>st</sup> Floor: Total Interior Area: 576 sq. ft. Basement: Total Interior Area: 485 sq. ft.