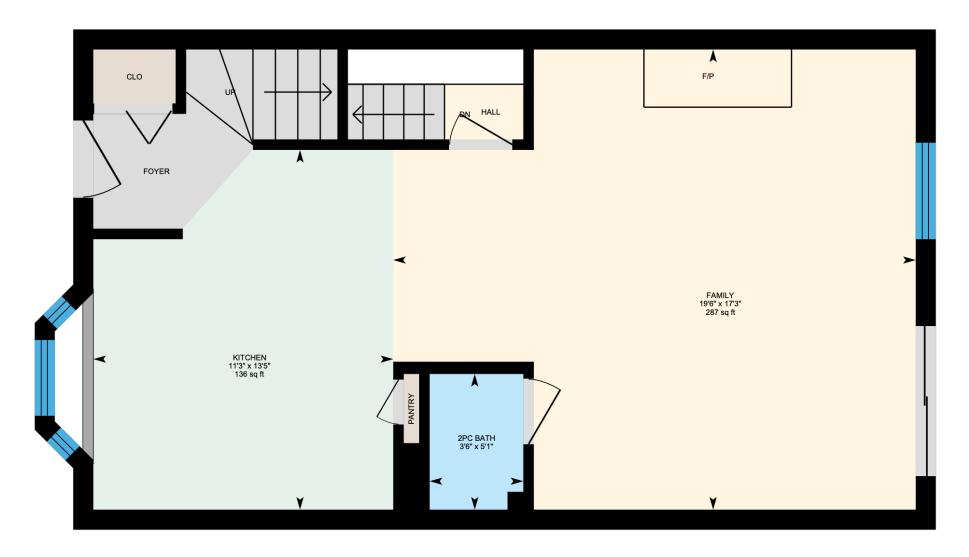

Ali & Chris Homes 3535 boul. St-Charles #304, Kirkland 514-880-4689 aliandchrishomes.com Main Floor: Total Interior Area: 520 sq. ft. 1st Floor: Total Interior Area: 576 sq. ft. Basement: Total Interior Area: 485 sq. ft.

White regions are excluded from total floor area. All room dimensions and floor areas must be considered approximate and are subject to independent verification. For method of measurement please contact Ali & Chris Homes.