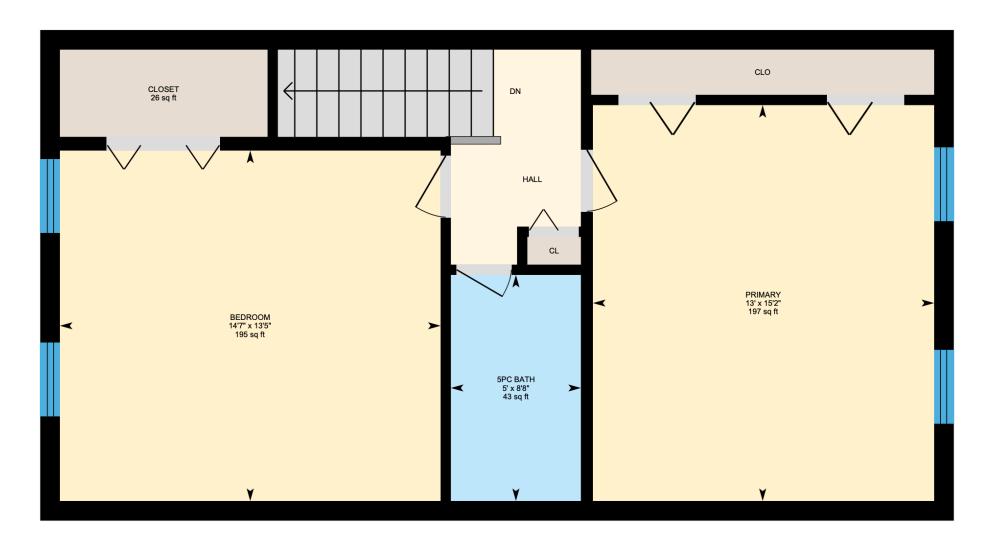

Ali & Chris Homes 3535 boul. St-Charles #304, Kirkland 514-880-4689 aliandchrishomes.com

Main Floor: Total Interior Area: 520 sq. ft. 1<sup>st</sup> Floor: Total Interior Area: 576 sq. ft. Basement: Total Interior Area: 485 sq. ft.

White regions are excluded from total floor area. All room dimensions and floor areas must be considered approximate and are subject to independent verification. For method of measurement please contact Ali & Chris Homes.