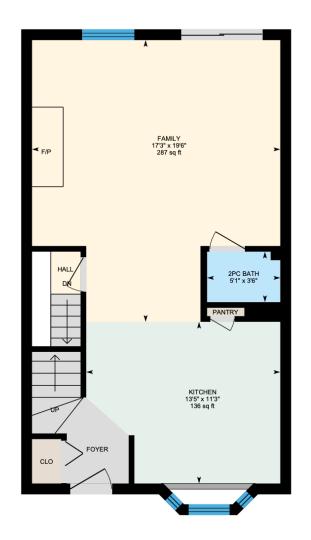

Ali & Chris Homes 3535 boul. St-Charles #304, Kirkland 514-880-4689 aliandchrishomes.com

Main Floor: Total Interior Area: 520 sq. ft. 1<sup>st</sup> Floor: Total Interior Area: 576 sq. ft. Basement: Total Interior Area: 485 sq. ft.

White regions are excluded from total floor area. All room dimensions and floor areas must be considered approximate and are subject to independent verification. For method of measurement please contact Ali & Chris Homes.