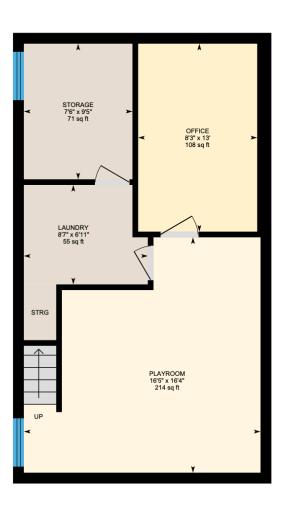

Ali & Chris Homes 3535 boul. St-Charles #304, Kirkland 514-880-4689 aliandchrishomes.com Main Floor: Total Interior Area: 520 sq. ft. 1<sup>st</sup> Floor: Total Interior Area: 576 sq. ft. Basement: Total Interior Area: 485 sq. ft.