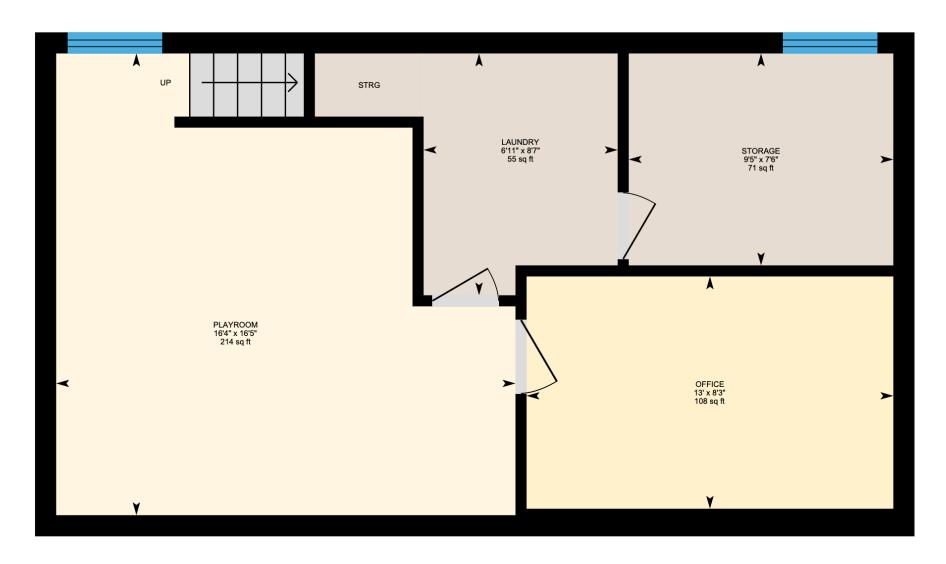

Ali & Chris Homes 3535 boul. St-Charles #304, Kirkland 514-880-4689 aliandchrishomes.com

Main Floor: Total Interior Area: 520 sq. ft. 1<sup>st</sup> Floor: Total Interior Area: 576 sq. ft. Basement: Total Interior Area: 485 sq. ft.

White regions are excluded from total floor area. All room dimensions and floor areas must be considered approximate and are subject to independent verification. For method of measurement please contact Ali & Chris Homes.