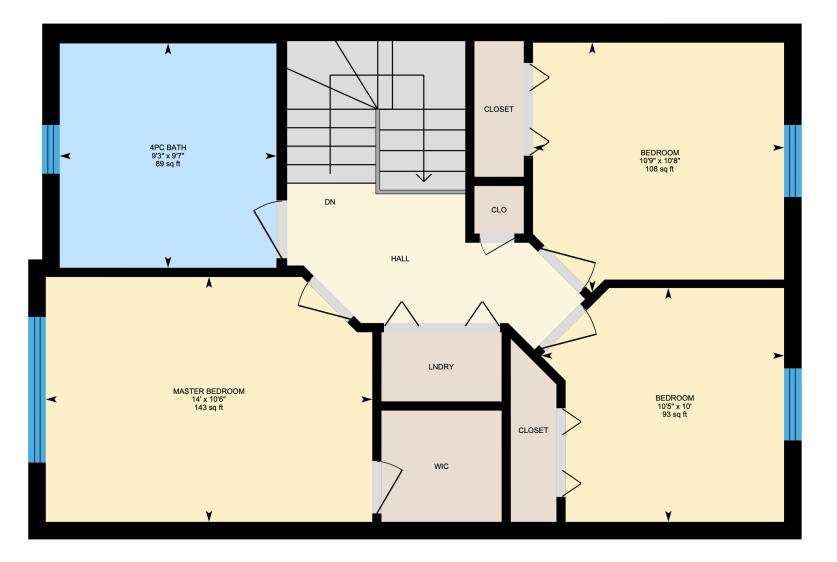

## 102 Rue Bellini, Vaudreuil-Dorion

Ali & Chris Homes 3535 boul. St-Charles #304, Kirkland 514-880-4689 aliandchrishomes.com Main Floor: Total Interior Area: 475 sq. ft. 1<sup>st</sup> Floor: Total Interior Area: 645 sq. ft. Basement: Total Interior Area: 446 sq. ft.