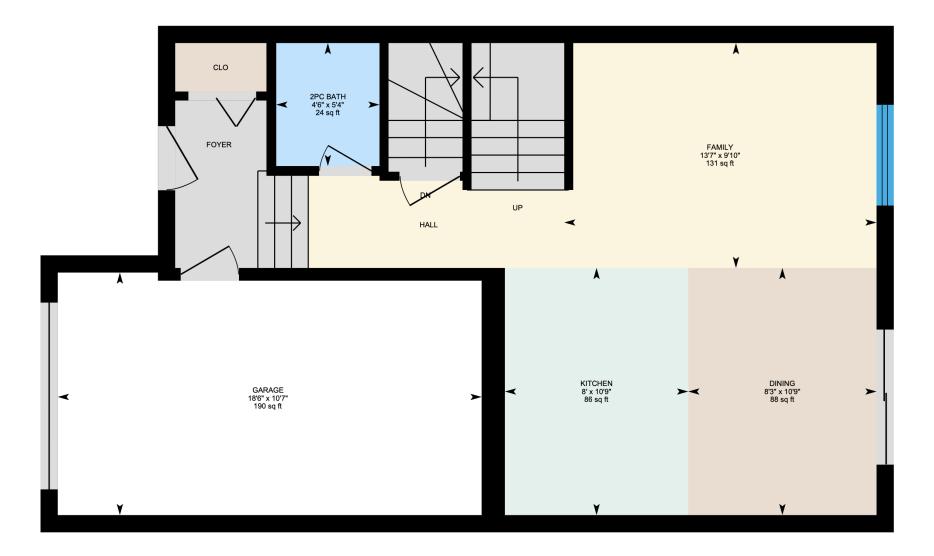

Ali & Chris Homes 3535 boul. St-Charles #304, Kirkland 514-880-4689 aliandchrishomes.com Main Floor: Total Interior Area: 475 sq. ft. 1<sup>st</sup> Floor: Total Interior Area: 645 sq. ft. Basement: Total Interior Area: 446 sq. ft.