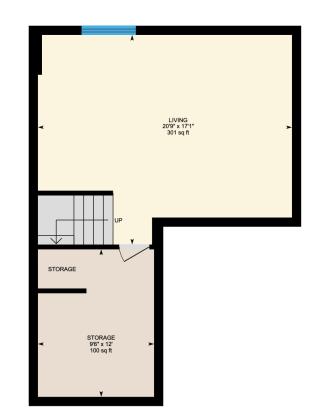

Ali & Chris Homes 3535 boul. St-Charles #304, Kirkland 514-880-4689 aliandchrishomes.com Main Floor: Total Interior Area: 475 sq. ft. 1<sup>st</sup> Floor: Total Interior Area: 645 sq. ft. Basement: Total Interior Area: 446 sq. ft.