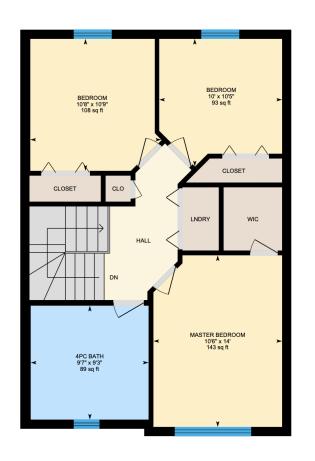

Ali & Chris Homes 3535 boul. St-Charles #304, Kirkland 514-880-4689 aliandchrishomes.com Main Floor: Total Interior Area: 475 sq. ft. 1<sup>st</sup> Floor: Total Interior Area: 645 sq. ft. Basement: Total Interior Area: 446 sq. ft.