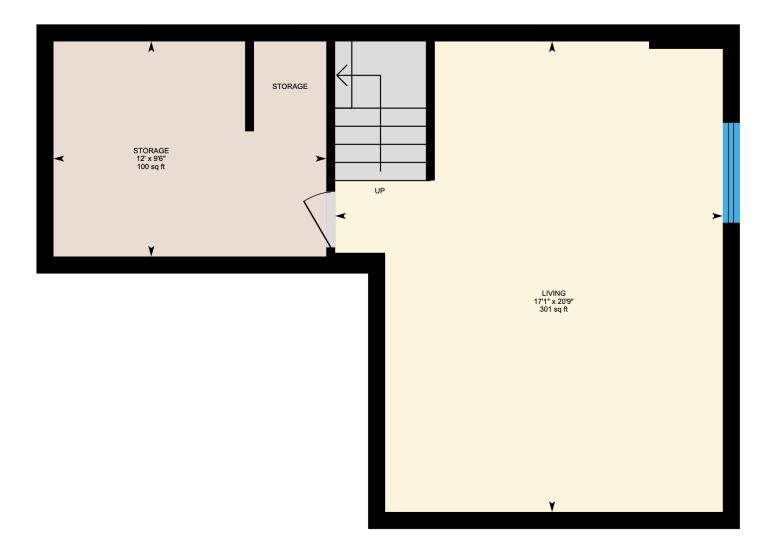

## 102 Rue Bellini, Vaudreuil-Dorion

Ali & Chris Homes 3535 boul. St-Charles #304, Kirkland 514-880-4689 aliandchrishomes.com Main Floor: Total Interior Area: 475 sq. ft. 1<sup>st</sup> Floor: Total Interior Area: 645 sq. ft. Basement: Total Interior Area: 446 sq. ft.