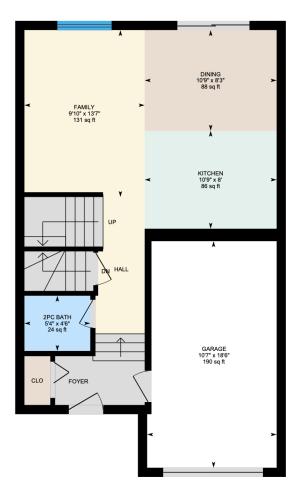

## 102 Rue Bellini, Vaudreuil-Dorion

Ali & Chris Homes 3535 boul. St-Charles #304, Kirkland 514-880-4689 aliandchrishomes.com Main Floor: Total Interior Area: 475 sq. ft. 1<sup>st</sup> Floor: Total Interior Area: 645 sq. ft. Basement: Total Interior Area: 446 sq. ft.